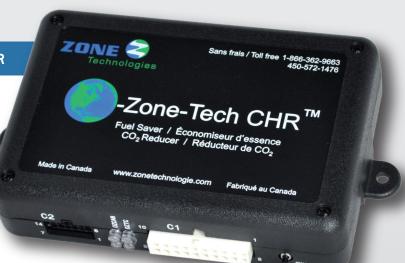

### THE O-ZONE-TECH CHR™MODULE FOR DODGE CHARGER

- Specialy designed for Dodge Charger, Zone Technologies
   0-Zone-Tech CHR™ module takes control of the engine
   to reduce unnecessary idling.
   (Data accessible via USB or RF)
- Simplified installation using the provided harness for connecting the fuel-saving device to the RF module of the vehicle.

#### **PROGRAMMABLE OPTIONS**

- > RPM and engine idle timer
- ▶ Conditions used to prevent engine shutdown
- ▶ Conditions to enable startup of the engine
- Outputs used to activate accessories
- Outside temperature level to prevent engine shutdown
- ▶ Passenger compartment temperature level to restart engine
- ▶ Battery voltage level for an engine start (Battery charging)
- Time required for charging the battery
- Anti-theft mode
- Keyless mode

#### **ELECTRICAL SPECIFICATIONS**

Operating voltage: 10 to 16Vdc

**Operating temperature :**  $-40^{\circ}\text{C} \text{ to } 75^{\circ}\text{C} \left(-40^{\circ}\text{F to } 167^{\circ}\text{F}\right)$ 

Current draw: (With 12Vdc input)

Standby mode, no ignition: 10mA

Monitoring mode: 600mA (Max.)

**Programmable outputs :** 4 outputs : +12Vdc (500mA)

**Programmable inputs:** 4 inputs: +12Vdc and GND (5mA)