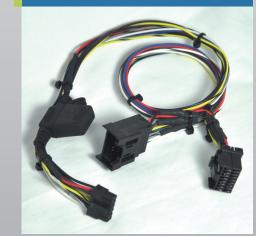

igned for Dodge Charger, Zone Technologies
   0-Zone-Tech CHR™ module takes control of the engine
   to reduce unnecessary idling.
   (Data accessible via USB or RF)
- Simplified installation using the provided harness for connecting the fuel-saving device to the RF module of the vehicle.



#### **PROGRAMMABLE OPTIONS**

- > RPM and engine idle timer
- ▶ Conditions used to prevent engine shutdown
- ▶ Conditions to enable startup of the engine
- Outputs used to activate accessories
- Outside temperature level to prevent engine shutdown
- ▶ Passenger compartment temperature level to restart engine
- ▶ Battery voltage level for an engine start (Battery charging)
- Time required for charging the battery
- Anti-theft mode
- Keyless mode

## **SOFTWARE INTERFACE**



**INSTALLATION HARNESS** 



#### **ELECTRICAL SPECIFICATIONS**

Operating voltage: 10 to 16Vdc

**Operating temperature :**  $-40^{\circ}\text{C} \text{ to } 75^{\circ}\text{C} \left(-40^{\circ}\text{F to } 167^{\circ}\text{F}\right)$ 

Current draw: (With 12Vdc input)

Standby mode, no ignition: 10mA

Monitoring mode: 600mA (Max.)

**Programmable outputs :** 4 outputs : +12Vdc (500mA)

**Programmable inputs:** 4 inputs: +12Vdc and GND (5mA)



Phone: 450 572-1476

Fax: 450 572-0898

**Toll free:** 1-866-362-9663 http://zonetechnologie.com/