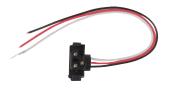

# ACCESSORIES INCLUDE IN THE BOX (WHEN ORDERING THE KIT)

(4) OPTRONICS STL-70AB

(4) OPTRONICS A-70GB

(4) OPTRONICS A-47PB