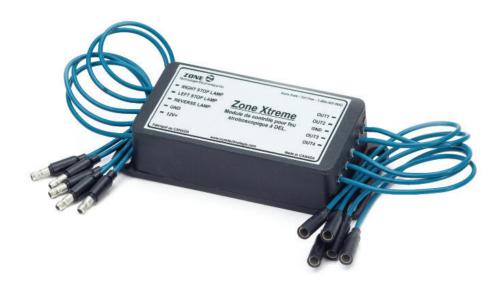

## **ZONE XTREME**

#### **DESCRIPTION**

- ▶ The Xtreme<sup>™</sup> module has been designed to create flash patterns for up to 6 LED lights while prioritizing the vehicle's direction signals.
- Its potting circuit board allows to install it in the most hostile environments. It therefore becomes an ally of choice for service vehicles or maintenance vehicles such as snowplows.

#### **FEATURES**

- The strobe pattern is activated even in braking mode. (this last function is mandatory on the highways in the province of Quebec.)
- ▶ Can control up to 6 LED Lights
- Assembled in a die-cast aluminum housing
- ▶ Outputs protected against short circuits (integrated circuit breaker)
- No external relay is needed
- ▶ Plug & play wires (wires can be customized on demand)
- Can be order in a kit: 4 lights of 6 1/2 inches by 2 1/4 inches, grommets & pigtails

#### **ELECTRICAL SPECIFICATIONS**

| Input Voltage:                | 10 to 16Vdc                    |
|-------------------------------|--------------------------------|
| Operating temperature:        | -40°C to 75°C (-40°F to 167°F) |
| Current draw (without power): | 20mA                           |
| Outputs (4):                  | 12Vdc, 2A                      |
| Inputs (4):                   | 12Vdc, 5mA                     |