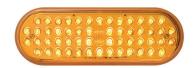

# ACCESSORIES INCLUDE IN THE BOX (WHEN ORDERING THE KIT)

(4) OPTRONICS STL-70AB

(4) OPTRONICS A-70GB

(4) OPTRONICS A-47PB