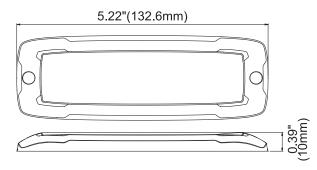

-volatile memory recalls last flash pattern used at power up
- ▶ Weatherproof and vibration resistant design for internal or external use
- Dual-color feature available
- White bezel is available to match the vehicle color
- ▶ Reverse polarity protection
- Multiple units can be synchronized
- Color available:















### **ELECTRICAL SPECIFICATIONS**

| Operating Voltage: | 12 to 24Vdc                             |
|--------------------|-----------------------------------------|
| Maximum Current:   | 1.76A at 12Vdc / 0.88A at 24Vdc         |
| Average Power:     | 10.55 Watts (varies with flash pattern) |
| Maximum Power:     | 21.1 Watts                              |
| Fuse Recommended:  | 3A                                      |

### **BEZEL AVAILABLE**



#### **DIMENSIONS**





## **PRODUCT NUMBERS**

| Number | Description                                       |
|--------|---------------------------------------------------|
| 21503Z | PROSIGNAL - XT12 - 12 LED/BLACK BEZEL - AMBER     |
| 21502Z | PROSIGNAL - XT12 - 12 LED/BLACK BEZEL - RED       |
| 21505Z | PROSIGNAL - XT12 - 12 LED/BLACK BEZEL - BLUE      |
| 21501Z | PROSIGNAL - XT12 - 12 LED/BLACK BEZEL - WHITE     |
| 21529Z | PROSIGNAL - XT12 - 12 LED/BLACK BEZEL - RED/AMBER |
| 21527Z | PROSIGNAL - XT12 - 12 LED/BLACK BEZEL - RED/BLUE  |
| 21531Z | PROSIGNAL - XT12 - BEZEL - WHITE                  |