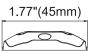

olatile memory recalls last flash pattern used at power up
- ▶ Weatherproof and vibration resistant design for internal or external use
- Dual-color feature available
- White bezel is available to match the vehicle color
- ▶ Reverse polarity protection
- Multiple units can be synchronized
- Color available:















### **ELECTRICAL SPECIFICATIONS**

| Operating Voltage: | 12 to 24Vdc                             |
|--------------------|-----------------------------------------|
| Maximum Current:   | 1.76A at 12Vdc / 0.88A at 24Vdc         |
| Average Power:     | 10.55 Watts (varies with flash pattern) |
| Maximum Power:     | 21.1 Watts                              |
| Fuse Recommended:  | 3A                                      |

### **BEZEL AVAILABLE**



#### **DIMENSIONS**





## **PRODUCT NUMBERS**

| Number | Description                                       |
|--------|---------------------------------------------------|
| 21503Z | PROSIGNAL - XT12 - 12 LED/BLACK BEZEL - AMBER     |
| 21502Z | PROSIGNAL - XT12 - 12 LED/BLACK BEZEL - RED       |
| 21505Z | PROSIGNAL - XT12 - 12 LED/BLACK BEZEL - BLUE      |
| 21501Z | PROSIGNAL - XT12 - 12 LED/BLACK BEZEL - WHITE     |
| 21529Z | PROSIGNAL - XT12 - 12 LED/BLACK BEZEL - RED/AMBER |
| 21527Z | PROSIGNAL - XT12 - 12 LED/BLACK BEZEL - RED/BLUE  |
| 21531Z | PROSIGNAL - XT12 - BEZEL - WHITE                  |