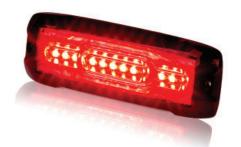

#### **DESCRIPTION**

- ▶ The XT12<sup>™</sup> is the new generation of LED module. Offering extreme brightness over a wide field of vision you won't have to wonder if you are visible to other vehicles.
- This model offers the dual-color technology that allows you to switch from one color to the other or alternate between both.
- Its design exceeds SAE J845 Class I standards.

#### **FEATURES**

- Multi-voltage input: 12 to 24Vdc
- ▶ 16 flash patterns
- ▶ High intensity LED modules (12 LED modules of 1 Watt)
- LEDs rated to 100 000 hours of operation
- Non-volatile memory recalls last flash pattern used at power up
- ▶ Weatherproof and vibration resistant design for internal or external use
- Dual-color feature available
- White bezel is available to match the vehicle color
- ▶ Reverse polarity protection
- Multiple units can be synchronized
- Color available:

## **PRODUCT NUMBERS**

| Number | Description                                       |
|--------|---------------------------------------------------|
| 21503Z | PROSIGNAL - XT12 - 12 LED/BLACK BEZEL - AMBER     |
| 21502Z | PROSIGNAL - XT12 - 12 LED/BLACK BEZEL - RED       |
| 21505Z | PROSIGNAL - XT12 - 12 LED/BLACK BEZEL - BLUE      |
| 21501Z | PROSIGNAL - XT12 - 12 LED/BLACK BEZEL - WHITE     |
| 21529Z | PROSIGNAL - XT12 - 12 LED/BLACK BEZEL - RED/AMBER |
| 21527Z | PROSIGNAL - XT12 - 12 LED/BLACK BEZEL - RED/BLUE  |
| 21531Z | PROSIGNAL - XT12 - BEZEL - WHITE                  |