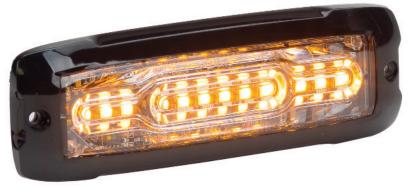

## **XT12**

# ProSigna1™

#### **DESCRIPTION**

- ▶ The XT12<sup>™</sup> is the new generation of LED module. Offering extreme brightness over a wide field of vision you won't have to wonder if you are visible to other vehicles.
- This model offers the dual-color technology that allows you to switch from one color to the other or alternate between both.
- Its design exceeds SAE J845 Class I standards.

#### **FEATURES**

- Multi-voltage input: 12 to 24Vdc
- ▶ 16 flash patterns
- ▶ High intensity LED modules (12 LED modules of 1 Watt)
- LEDs rated to 100 000 hours of operation
- Non-volatile memory recalls last flash pattern used at power up
- ▶ Weatherproof and vibration resistant design for internal or external use
- Dual-color feature available
- White bezel is available to match the vehicle color
- ▶ Reverse polarity protection
- Multiple units can be synchronized
- Color available: