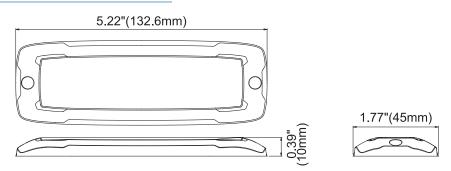

operation
- Non-volatile memory recalls last flash pattern used at power up
- > Weatherproof and vibration resistant design for internal or external use
- Dual-color feature available
- > White bezel is available to match the vehicle color
- Reverse polarity protection
- Multiple units can be synchronized
- Color available:



### **ELECTRICAL SPECIFICATIONS**

| Operating Voltage: | 12 to 24Vdc                             |
|--------------------|-----------------------------------------|
| Maximum Current:   | 1.76A at 12Vdc / 0.88A at 24Vdc         |
| Average Power:     | 10.55 Watts (varies with flash pattern) |
| Maximum Power:     | 21.1 Watts                              |
| Fuse Recommended:  | 3A                                      |

#### **BEZEL AVAILABLE**



#### DIMENSIONS



#### **PRODUCT NUMBERS**

| Number | Description                                                    |
|--------|----------------------------------------------------------------|
| 21503Z | PROSIGNAL - XT12 - 12 LED/BLACK BEZEL - SINGLE COLOR AMBER     |
| 21502Z | PROSIGNAL - XT12 - 12 LED/BLACK BEZEL - SINGLE COLOR RED       |
| 21505Z | PROSIGNAL - XT12 - 12 LED/BLACK BEZEL - SINGLE COLOR BLUE      |
| 21501Z | PROSIGNAL - XT12 - 12 LED/BLACK BEZEL - SINGLE COLOR WHITE     |
| 21529Z | PROSIGNAL - XT12 - 12 LED/BLACK BEZEL - DOUBLE COLOR RED/AMBER |
| 21527Z | PROSIGNAL - XT12 - 12 LED/BLACK BEZEL - DOUBLE COLOR RED/BLUE  |
| 21531Z | PROSIGNAL - XT12 - BEZEL - WHITE                               |
| 21530Z | PROSIGNAL - XT12 - BEZEL - CHROME                              |