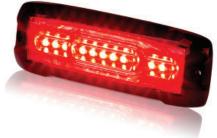

#### DESCRIPTION

- ▶ The XT12<sup>™</sup> is the new generation of LED module. Offering extreme brightness over a wide field of vision you won't have to wonder if you are visible to other vehicles.
- This model offers the dual-color technology that allows you to switch from one color to the other or alternate between both.
- Its design exceeds SAE J845 Class I standards.

#### **FEATURES**

- Multi-voltage input: 12 to 24Vdc
- 16 flash patterns
- High intensity LED modules (12 LED modules of 1 Watt)
- LEDs rated to 100 000 hours of operation
- Non-volatile memory recalls last flash pattern used at power up
- > Weatherproof and vibration resistant design for internal or external use
- Dual-color feature available
- > White bezel is available to match the vehicle color
- Reverse polarity protection
- Multiple units can be synchronized
- Color available: