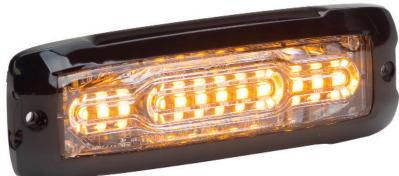

#### DESCRIPTION

- ▶ The XT12<sup>™</sup> is the new generation of LED module. Offering extreme brightness over a wide field of vision you won't have to wonder if you are visible to other vehicles.
- This model offers the dual-color technology that allows you to switch from one color to the other or alternate between both.
- Its design exceeds SAE J845 Class I standards.

#### **FEATURES**

- Multi-voltage input: 12 to 24Vdc
- 16 flash patterns
- High intensity LED modules (12 LED modules of 1 Watt)
- LEDs rated to 100 000 hours of operation
- Non-volatile memory recalls last flash pattern used at power up
- > Weatherproof and vibration resistant design for internal or external use
- Dual-color feature available
- > White bezel is available to match the vehicle color
- Reverse polarity protection
- Multiple units can be synchronized
- Color available: