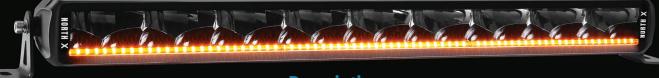

# LED DRIVING LIGHT BAR 30"

NORTH IGHT

WITH DRL, LOW BEAM, OFF ROAD & STROBE FUNCTIONS



W-33021 Combo Beam 2 Years Warranty



# **Description**

This LED Lightbar will be very useful in many different ways for many different work tasks. Its main feature is switching from Low Beam to High Beam for safe driving in any weather or traffic density. Another great feature is that you can now activate the "Amber Strobe Function" making this an efficient and powerful function useful on construction sites or wide load transport. The white DRL and amber position light are both selectable as well.



Dual-Color **DRL** Function



Amber

#### **Features**

#### 18,000 lumens

LEDs rated to 30 000 hours of operation Color temperature 5500 - 6000k Water & vibration resistant Operating temperature: -40°C to +85°C Certificates: CE, RoHS, R10, R112, IP68, IP69K, 60G (Shock) Integrated 2000