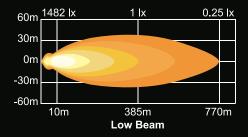

nsport. The white DRL and amber position light are both selectable as well.



Dual-Color **DRL** Function



Amber

#### **Features**

#### 18,000 lumens

LEDs rated to 30 000 hours of operation Color temperature 5500 - 6000k Water & vibration resistant Operating temperature: -40°C to +85°C Certificates: CE, RoHS, R10, R112, IP68, IP69K, 60G (Shock) Integrated 2000mm cable with 6 Pin Deutsch Connector (Female) Additional 200mm cable with 6 Pin Deutsch Connector (Male)

**Road Service Vehicles** Construction Utilisations Carrier ATV - Offroad **Oversize** Load



# **Electrical specifications**

Input voltage: 10Vdc to 32Vdc Power consumption: 16A @ 12V / 8A @24V Power requirement (max.): 192 Watts



Use with wire harness W-33021-HAR To make the best use of it.

### **Light Patterns**





#### **Dimensions**



#### **Products**

| Part #      | Description                                                        |
|-------------|--------------------------------------------------------------------|
| W-33021     | LED DRIVING LIGHT BAR 30" STOBE/DRL/Hi-Lo - 18 000 Lm - COMBO BEAM |
| W-33021-HAR | WIRE HARNESS FOR W-33021                                           |