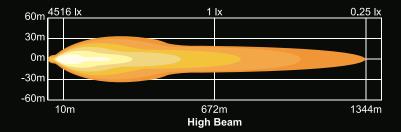

ransport. The white DRL and amber position light are both selectable as well.



Dual-Color **DRL** Function



Amber

#### **Features**

#### 18,000 lumens

LEDs rated to 30 000 hours of operation Color temperature 5500 - 6000k Water & vibration resistant Operating temperature: -40°C to +85°C Certificates: CE, RoHS, R10, R112, IP68, IP69K, 60G (Shock) Integrated 2000mm cable with 6 Pin Deutsch Connector (Female) Additional 200mm cable with 6 Pin Deutsch Connector (Male)

**Road Service Vehicles** Construction Utilisations Carrier ATV - Offroad **Oversize** Load



# **Electrical specifications**

Input voltage: 10Vdc to 32Vdc Power consumption: 16A @ 12V / 8A @24V Power requirement (max.): 192 Watts



Use with wire harness W-33021-HAR To make the best use of it.

### **Light Patterns**





#### **Dimensions**



#### **Products**

| Part #      | Description                                                        |
|-------------|--------------------------------------------------------------------|
| W-33021     | LED DRIVING LIGHT BAR 30" STOBE/DRL/Hi-Lo - 18 000 Lm - COMBO BEAM |
| W-33021-HAR | WIRE HARNESS FOR W-33021                                           |