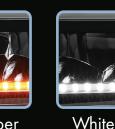

# LED DRIVING LIGHT BAR 30"

NORTH IGHT

WITH DRL, LOW BEAM, OFF ROAD & STROBE FUNCTIONS



W-33021 Combo Beam 2 Years Warranty



# **Description**

This LED Lightbar will be very useful in many different ways for many different work tasks. Its main feature is switching from Low Beam to High Beam for safe driving in any weather or traffic density. Another great feature is that you can now activate the "Amber Strobe Function" making this an efficient and powerful function useful on construction sites or wide load transport. The white DRL and amber position light are both selectable as well.



Dual-Color **DRL** Function



Amber

#### **Features**

#### 18,000 lumens

LEDs rated to 30 000 hours of operation Color temperature 5500 - 6000k Water & vibration resistant Operating temperature: -40°C to +85°C Certificates: CE, RoHS, R10, R112, IP68, IP69K, 60G (Shock) Integrated 2000mm cable with 6 Pin Deutsch Connector (Female) Additional 200mm cable with 6 Pin Deutsch Connector (Male)

**Road Service Vehicles** Construction Utilisations Carrier ATV - Offroad **Oversize** Load



# **Electrical specifications**

Input voltage: 10Vdc to 32Vdc Power consumption: 16A @ 12V / 8A @24V Power requirement (max.): 192 Watts



Use with wire harness W-33021-HAR To make the best use of it.

### **Light Patterns**





#### **Dimensions**



#### **Products**

| Part #      | Description