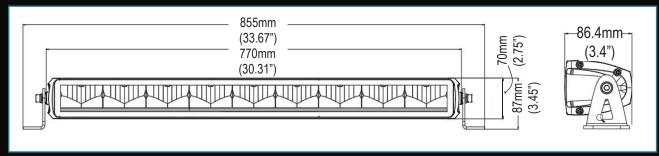

nd amber position light are both selectable as well.



Dual-Color **DRL** Function



Amber

#### **Features**

#### 18,000 lumens

LEDs rated to 30 000 hours of operation Color temperature 5500 - 6000k Water & vibration resistant Operating temperature: -40°C to +85°C Certificates: CE, RoHS, R10, R112, IP68, IP69K, 60G (Shock) Integrated 2000mm cable with 6 Pin Deutsch Connector (Female) Additional 200mm cable with 6 Pin Deutsch Connector (Male)

**Road Service Vehicles** Construction Utilisations Carrier ATV - Offroad **Oversize** Load



# **Electrical specifications**

Input voltage: 10Vdc to 32Vdc Power consumption: 16A @ 12V / 8A @24V Power requirement (max.): 192 Watts



Use with wire harness W-33021-HAR To make the best use of it.

### **Light Patterns**





#### **Dimensions**



#### **Products**

| Part #      | Description                                                        |
|-------------|--------------------------------------------------------------------|
| W-33021     | LED DRIVING LIGHT BAR 30" STOBE/DRL/Hi-Lo - 18 000 Lm - COMBO BEAM |
| W-33021-HAR | WIRE HARNESS FOR W-33021                                           |