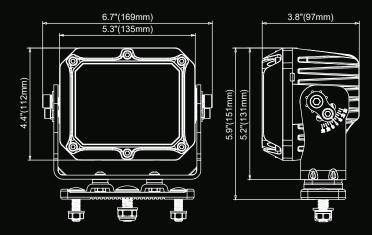

e mining industry, it will meet or exceed your expectations. It starts with an adjustable Heavy-Duty mounting bracket which includes bushings and anti-vibration pads. Finally, with 120 Watts of power, you won't be disappointed with the visibility.







#### **Features**

14000 lumens

12 LED of 10 Watts each

LEDs rated to 50 000 hours of operation

Color temperature 5000 - 6000k

Water & vibration resistant

Operating temperature: -40°C to +85°C

Certificates: CE, RoHS, R10, R112, IP68, IP69K, 60G (Shock)

Integrated 2 Pin Deutsch Connector (Female)

Additional 180mm cable with 2 Pin Deutsch Connector (Male)



# NORTH TEGHT

### **Electrical specifications**

Input voltage: 10Vdc to 32Vdc

Power consumption: 10A @ 12V / 5A @24V

Power requirement (max.): 120 Watts

### **Dimensions**



### **Light Patterns**







#### **Products**

Part # Description

W-09001 HEAVY-DUTY WORK LAMP - SQUARE 14 000 Lm - FLOOD BEAM

W-19001 HEAVY-DUTY WORK LAMP - SQUARE 14 000 Lm - SPOT BEAM