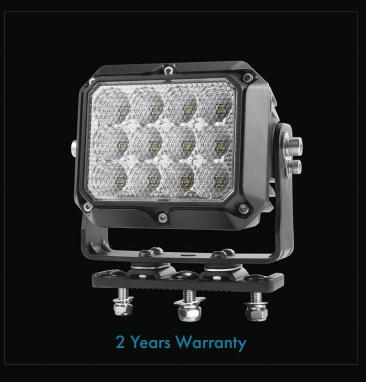

## **HEAVY-DUTY WORK LAMP**

W-09001

Flood Beam

W-19001 Spot Beam

### **Description**

This series has been designed to face the toughest standards in the mining industry, it will meet or exceed your expectations. It starts with an adjustable Heavy-Duty mounting bracket which includes bushings and anti-vibration pads. Finally, with 120 Watts of power, you won't be disappointed with the visibility.

#### **Products**

Part # Description

W-09001 HEAVY-DUTY WORK LAMP - SQUARE 14 000 Lm - FLOOD BEAM

W-19001 HEAVY-DUTY WORK LAMP - SQUARE 14 000 Lm - SPOT BEAM