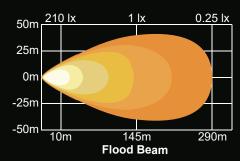

### **Light Patterns**

## **HEAVY-DUTY WORK LAMP**

W-09001

Flood Beam

W-19001 Spot Beam