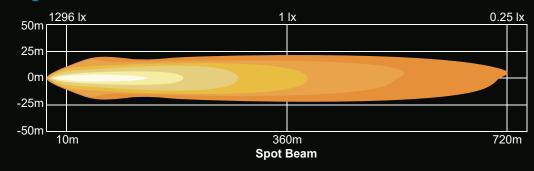

### **Light Patterns**

## **HEAVY-DUTY WORK LAMP**

W-09001

Flood Beam

W-19001 Spot Beam