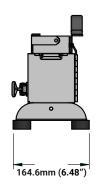

ed in advance to indicate a construction site or any other hazards to road users.
- Its design exceeds SAE J595 Class I standards.

### **FEATURES**

- Includes battery and charger
- Include a heavy-duty adjustable high-visibility tripod (land surveyor style)
- Include star-shaped foldable support for internal use
- The traffic stick comes with adjustable feet to fit different types of ground (when used without a tripod)
- Backlit control Keypad for nighttime use
- ▶ 3 Traffic flash patterns
- ▶ 3 Warning flash patterns
- Rugged aluminum conception for harsh environment
- Color available:



#### **FLASH PATTERNS**

**Traffic Arrow Patterns:** Right Arrow (Sweep)

Left Arrow (Sweep)

Center Out

Flash Patterns: Split Double

Single Double

Outside-In Split Double



#### **DIMENSIONS**







## **PRODUCT NUMBERS**

| Number | Description                                                  |
|--------|--------------------------------------------------------------|
| 33713Z | 26" ARROW STICK BATTERY OPERATED WITH HIGH VISIBILITY TRIPOD |
| 33722Z | HEAVY DUTY TRIPOD 4KG HEIGHT MAX 67"/MIN 41"                 |
| 33720Z | BATTERY CHARGER FOR 26" ARROW STICK BATTERY OPERATED         |
| 33721Z | 6.0AH BATTERY FOR 26" ARROW STICK BATTERY OPERATED           |