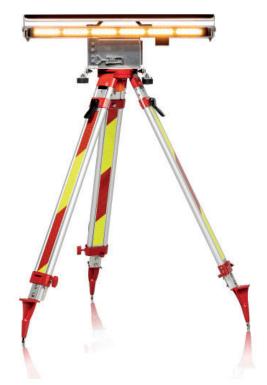

#### **DESCRIPTION**

- Developed to improve safety on construction sites, this portable Light Stick is ultra-rugged and easy to deploy. The top Light Stick can be used on its own directly on the ground or installed on a highly visible adjustable tripod. Can be quickly deployed in advance to indicate a construction site or any other hazards to road users.
- Its design exceeds SAE J595 Class I standards.

### **FEATURES**

- Includes battery and charger
- Include a heavy-duty adjustable high-visibility tripod (land surveyor style)
- Include star-shaped foldable support for internal use
- The traffic stick comes with adjustable feet to fit different types of ground (when used without a tripod)
- Backlit control Keypad for nighttime use
- ▶ 3 Traffic flash patterns
- ▶ 3 Warning flash patterns
- Rugged aluminum conception for harsh environment
- Color available: