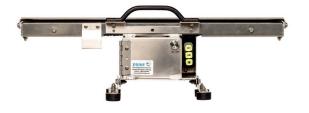

#### **DESCRIPTION**

- Developed to improve safety on construction sites, this portable Light Stick is ultra-rugged and easy to deploy. The top Light Stick can be used on its own directly on the ground or installed on a highly visible adjustable tripod. Can be quickly deployed in advance to indicate a construction site or any other hazards to road users.
- Its design exceeds SAE J595 Class I standards.

### **FEATURES**

- Includes battery and charger
- Include a heavy-duty adjustable high-visibility tripod (land surveyor style)
- Include star-shaped foldable support for internal use
- The traffic stick comes with adjustable feet to fit different types of ground (when used without a tripod)
- Backlit control Keypad for nighttime use
- ▶ 3 Traffic flash patterns
- ▶ 3 Warning flash patterns
- Rugged aluminum conception for harsh environment
- Color available: