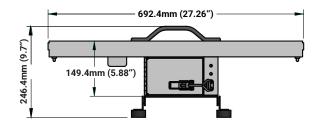

oyed in advance to indicate a construction site or any other hazards to road users.
- Its design exceeds SAE J595 Class I standards.

### **FEATURES**

- Includes battery and charger
- Include a heavy-duty adjustable high-visibility tripod (land surveyor style)
- Include star-shaped foldable support for internal use
- The traffic stick comes with adjustable feet to fit different types of ground (when used without a tripod)
- Backlit control Keypad for nighttime use
- ▶ 3 Traffic flash patterns
- ▶ 3 Warning flash patterns
- Rugged aluminum conception for harsh environment
- Color available:



#### **FLASH PATTERNS**

**Traffic Arrow Patterns:** Right Arrow (Sweep)

Left Arrow (Sweep)

Center Out

Flash Patterns: Split Double

Single Double

Outside-In Split Double



#### **DIMENSIONS**







## **PRODUCT NUMBERS**

| Number | Description                                                  |
|--------|--------------------------------------------------------------|
| 33713Z | 26" ARROW STICK BATTERY OPERATED WITH HIGH VISIBILITY TRIPOD |
| 33722Z | HEAVY DUTY TRIPOD 4KG HEIGHT MAX 67"/MIN 41"                 |
| 33720Z | BATTERY CHARGER FOR 26" ARROW STICK BATTERY OPERATED         |
| 33721Z | 6.0AH BATTERY FOR 26" ARROW STICK BATTERY OPERATED           |