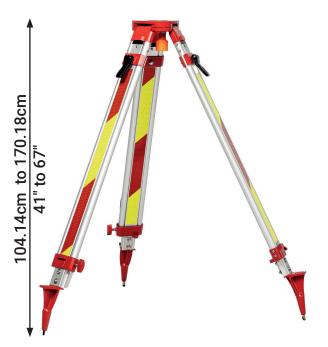

#### **DIMENSIONS**

## **PRODUCT NUMBERS**

| Number | Description                                                  |
|--------|--------------------------------------------------------------|
| 33713Z | 26" ARROW STICK BATTERY OPERATED WITH HIGH VISIBILITY TRIPOD |
| 33722Z | HEAVY DUTY TRIPOD 4KG HEIGHT MAX 67"/MIN 41"                 |
| 33720Z | BATTERY CHARGER FOR 26" ARROW STICK BATTERY OPERATED         |
| 33721Z | 6.0AH BATTERY FOR 26" ARROW STICK BATTERY OPERATED           |