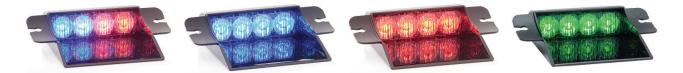

#### **FEATURES**

- Multi-voltage input: 12 to 24Vdc
- > 19 flash patterns
- High intensity LED modules (4 LED modules of 1 Watt)
- LEDs rated to 100 000 hours of operation
- Non-volatile memory recalls last flash pattern used at power up
- Vibration resistant, design for internal use only.
- > The angle of visibility emitted by the light can be modified
- Reverse polarity protection
- Multiple units can be synchronized
- Colors available:

#### **PRODUCT NUMBERS**

| Number | Description                                                          |
|--------|----------------------------------------------------------------------|
| 12003Z | PROSIGNAL - TITAN - 4 LED SUCTION CUP/LIGHTER PLUG MOUNT - AMBER     |
| 12002Z | PROSIGNAL - TITAN - 4 LED SUCTION CUP/LIGHTER PLUG MOUNT - RED       |
| 12005Z | PROSIGNAL - TITAN - 4 LED SUCTION CUP/LIGHTER PLUG MOUNT - BLUE      |
| 12004Z | PROSIGNAL - TITAN - 4 LED SUCTION CUP/LIGHTER PLUG MOUNT - GREEN     |
| 12006Z | PROSIGNAL - TITAN - 4 LED SUCTION CUP/LIGHTER PLUG MOUNT - RED/WHITE |