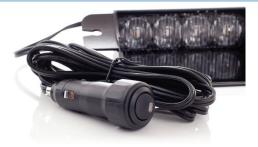

LED modules (4 LED modules of 1 Watt)
- LEDs rated to 100 000 hours of operation
- Non-volatile memory recalls last flash pattern used at power up
- Vibration resistant, design for internal use only.
- > The angle of visibility emitted by the light can be modified
- Reverse polarity protection
- Multiple units can be synchronized
- Colors available:



#### **ELECTRICAL SPECIFICATIONS**

| Operating Voltage: | 12 to 24Vdc                           |
|--------------------|---------------------------------------|
| Maximum Current:   | 0.56A at 12Vdc / 0.28A at 24Vdc       |
| Average Power:     | 4.5 Watts (varies with flash pattern) |
| Maximum Power:     | 9 Watts                               |
| Fuse Recommended:  | 2A                                    |

#### **CONNECTING OPTIONS**



#### DIMENSIONS



#### **PRODUCT NUMBERS**

| Number | Description                                                          |
|--------|----------------------------------------------------------------------|
| 12003Z | PROSIGNAL - TITAN - 4 LED SUCTION CUP/LIGHTER PLUG MOUNT - AMBER     |
| 12002Z | PROSIGNAL - TITAN - 4 LED SUCTION CUP/LIGHTER PLUG MOUNT - RED       |
| 12005Z | PROSIGNAL - TITAN - 4 LED SUCTION CUP/LIGHTER PLUG MOUNT - BLUE      |
| 12004Z | PROSIGNAL - TITAN - 4 LED SUCTION CUP/LIGHTER PLUG MOUNT - GREEN     |
| 12006Z | PROSIGNAL - TITAN - 4 LED SUCTION CUP/LIGHTER PLUG MOUNT - RED/WHITE |