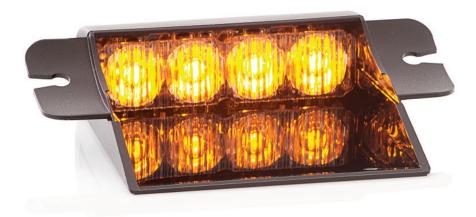

# TITAN

#### DESCRIPTION

- ► The Titan<sup>TM</sup> interior light is universal, it will fit on the windshield of most vehicles. The visor is there to prevent light glare.
- This product is ideal for an installation that requires the utmost discretion. It is fixed with suction cups on the windshield and plugs into the cigarette lighter so an installation does not require holes in the vehicle.
- Its design meets SAE J595 Class I standards.