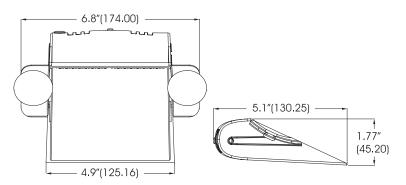

modules of 1 Watt)
- LEDs rated to 100 000 hours of operation
- Non-volatile memory recalls last flash pattern used at power up
- Vibration resistant, design for internal use only.
- > The angle of visibility emitted by the light can be modified
- Reverse polarity protection
- Multiple units can be synchronized
- Colors available:



#### **ELECTRICAL SPECIFICATIONS**

| Operating Voltage: | 12 to 24Vdc                           |
|--------------------|---------------------------------------|
| Maximum Current:   | 0.56A at 12Vdc / 0.28A at 24Vdc       |
| Average Power:     | 4.5 Watts (varies with flash pattern) |
| Maximum Power:     | 9 Watts                               |
| Fuse Recommended:  | 2A                                    |

#### **CONNECTING OPTIONS**



#### DIMENSIONS



#### **PRODUCT NUMBERS**

| Number | Description                                                          |
|--------|----------------------------------------------------------------------|
| 12003Z | PROSIGNAL - TITAN - 4 LED SUCTION CUP/LIGHTER PLUG MOUNT - AMBER     |
| 12002Z | PROSIGNAL - TITAN - 4 LED SUCTION CUP/LIGHTER PLUG MOUNT - RED       |
| 12005Z | PROSIGNAL - TITAN - 4 LED SUCTION CUP/LIGHTER PLUG MOUNT - BLUE      |
| 12004Z | PROSIGNAL - TITAN - 4 LED SUCTION CUP/LIGHTER PLUG MOUNT - GREEN     |
| 12006Z | PROSIGNAL - TITAN - 4 LED SUCTION CUP/LIGHTER PLUG MOUNT - RED/WHITE |