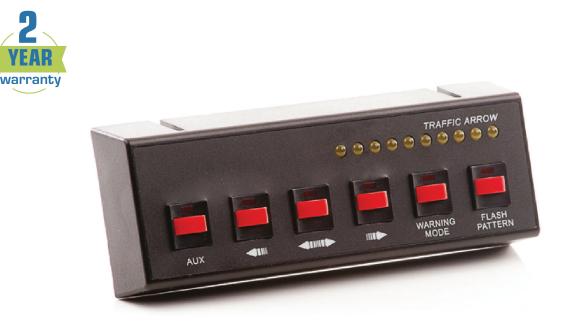

#### DESCRIPTION

- ▶ The SW610<sup>TM</sup> ben designed to control either an LED traffic arrow stick or an LED lightbar with built-in traffic arrow stick option.
- This product will help you to get the best out of your lightbar without paying extra money for options you don't need.

#### FEATURES

- Input voltage 10Vdc-30Vdc
- ▶ 6 buttons switch panel designed for lightbar or traffic arrow stick control.
- ▶ 5 x maintained switches and 1 x momentary switch.
- LED indicator for individual switch.
- Designated 10 LED indicators for lightbar or directional advisor signal display.
- This product is not designed to control take downs & alley lights individually on a lightbar. Please refer to the SW830 for these features.