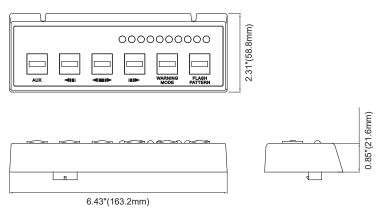

age 10Vdc-30Vdc
- ▶ 6 buttons switch panel designed for lightbar or traffic arrow stick control.
- ▶ 5 x maintained switches and 1 x momentary switch.
- LED indicator for individual switch.
- Designated 10 LED indicators for lightbar or directional advisor signal display.
- This product is not designed to control take downs & alley lights individually on a lightbar. Please refer to the SW830 for these features.

#### **ELECTRICAL SPECIFICATIONS**

| Input Voltage:         | 10 to30Vdc                |
|------------------------|---------------------------|
| Input Current:         | 0.2A/Port<br>1.0A/6 Ports |
| Modular Cable Lenght:  | 330cm (18AWG) x 8 wires   |
| Operating Temperature: | -30°C to 65°C             |
| Fuse Recommended:      | 2A                        |

#### DIMENSIONS



#### ,

#### **PRODUCT NUMBERS**

| Number | Description                                                         |
|--------|---------------------------------------------------------------------|
| 81000Z | PROSIGNAL - 6 BUTTON CONTROL PANEL WITH LED INDICATOR - LIGHTBAR    |
| 81001Z | PROSIGNAL - 6 BUTTON CONTROL PANEL WITH LED INDICATOR - ARROW STICK |