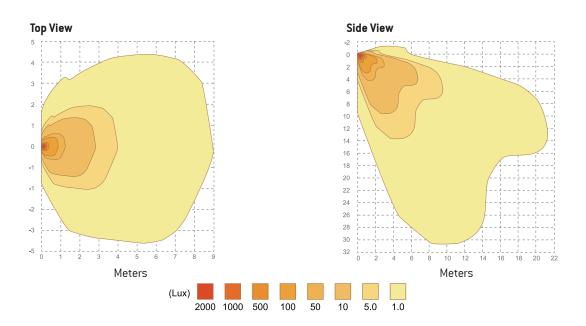

light is completely weatherproof and resistant to vibration.
- Its curved design and tilted position maximize the area visibility you need when on duty.
- This product is available in black or white to match vehicle's colors.

#### **FEATURES**

- Multi-voltage input: 12 to 24Vdc
- ▶ 1730 lumens
- ▶ 6 High Power LED
- Water & vibration resistant
- Die-Cast Aluminum base for efficient heat dissipation
- Certificates: ECE, R10, CISPR 25, IPX7
- Flood beam version

## **ELECTRICAL SPECIFICATIONS**

| Operating Voltage: | 12 to 24Vdc                   |
|--------------------|-------------------------------|
| Current Draw:      | 1.12 at 12Vdc / 0.56 at 24Vdc |
| Maximum Power:     | 13.44 Watts                   |
| Fuse Recommended   | 1 5Δ                          |

## **LIGHT PATTERN**



# **DIMENSIONS**





# **PRODUCT NUMBERS**

| Number | Description                                                     |
|--------|-----------------------------------------------------------------|
| 63025Z | PROSIGNAL - SCENE LIGHT - WHITE BASE - 9" SURFACE MOUNT 1730 LM |
| 63021Z | PROSIGNAL - SCENE LIGHT - BLACK BASE - 9" SURFACE MOUNT 1730 LM |