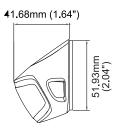

eatherproof and resistant to vibration.
- Its curved design and tilted position maximize the area visibility you need when on duty.
- This product is available in black or white to match vehicle's colors.

#### **FEATURES**

- Multi-voltage input: 12 to 24Vdc
- ▶ 1730 lumens
- ▶ 6 High Power LED
- Water & vibration resistant
- Die-Cast Aluminum base for efficient heat dissipation
- Certificates: ECE, R10, CISPR 25, IPX7
- Flood beam version

## **ELECTRICAL SPECIFICATIONS**

| Operating Voltage: | 12 to 24Vdc                   |
|--------------------|-------------------------------|
| Current Draw:      | 1.12 at 12Vdc / 0.56 at 24Vdc |
| Maximum Power:     | 13.44 Watts                   |
| Fuse Recommended   | 1 5Δ                          |

## **LIGHT PATTERN**



# **DIMENSIONS**





# **PRODUCT NUMBERS**

| Number | Description                                                     |
|--------|-----------------------------------------------------------------|
| 63025Z | PROSIGNAL - SCENE LIGHT - WHITE BASE - 9" SURFACE MOUNT 1730 LM |
| 63021Z | PROSIGNAL - SCENE LIGHT - BLACK BASE - 9" SURFACE MOUNT 1730 LM |