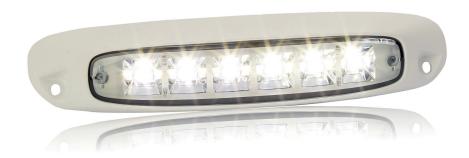

#### **DESCRIPTION**

- The SL209TM Scene Light is the best way to add lighting around your vehicle without compromising the look.

  Assembled in a die-cast aluminum housing this light is completely weatherproof and resistant to vibration.
- Its curved design and tilted position maximize the area visibility you need when on duty.
- This product is available in black or white to match vehicle's colors.