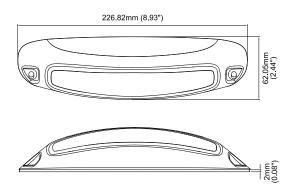

weatherproof and resistant to vibration.
- Its curved design and tilted position maximize the area visibility you need when on duty.
- This product is available in black or white to match vehicle's colors.

#### **FEATURES**

- Multi-voltage input: 12 to 24Vdc
- ▶ 1730 lumens
- ▶ 6 High Power LED
- Water & vibration resistant
- Die-Cast Aluminum base for efficient heat dissipation
- Certificates: ECE, R10, CISPR 25, IPX7
- Flood beam version

## **ELECTRICAL SPECIFICATIONS**

| Operating Voltage: | 12 to 24Vdc                   |
|--------------------|-------------------------------|
| Current Draw:      | 1.12 at 12Vdc / 0.56 at 24Vdc |
| Maximum Power:     | 13.44 Watts                   |
| Fuse Recommended   | 1 5Δ                          |

## **LIGHT PATTERN**



# **DIMENSIONS**





# **PRODUCT NUMBERS**

| Number | Description                                                     |
|--------|-----------------------------------------------------------------|
| 63025Z | PROSIGNAL - SCENE LIGHT - WHITE BASE - 9" SURFACE MOUNT 1730 LM |
| 63021Z | PROSIGNAL - SCENE LIGHT - BLACK BASE - 9" SURFACE MOUNT 1730 LM |