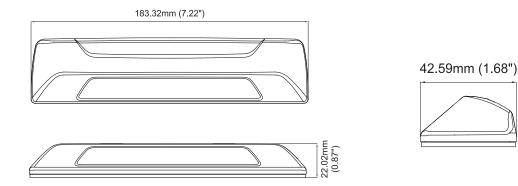

e visibility of the cargo area, you will certainly find a small place for this light.
- > White or chrome Bezels are also sold separately to adapt to different vehicle colors.

#### **FEATURES**

- Multi-voltage input: 12 to 24Vdc
- 1400 lumens
- ▶ 4 High Power LED
- Water & vibration resistant
- Die-Cast Aluminum base for efficient heat dissipation
- White or chrome housing also available
- Certificates: ECE, R10, CISPR 25, IPX7
- Flood beam version

### **ELECTRICAL SPECIFICATIONS**

| Operating Voltage: | 12 to 24Vdc                 |
|--------------------|-----------------------------|
| Current Draw:      | 1.2 at 12Vdc / 0.6 at 24Vdc |
| Maximum Power:     | 14.4 Watts                  |
| Fuse Recommended:  | 2A                          |

#### **LIGHT PATTERN**



#### DIMENSIONS



#### **PRODUCT NUMBERS**

| Number | Description                                                        |
|--------|--------------------------------------------------------------------|
| 63011Z | PROSIGNAL - SCENE LIGHT - BLACK HOUSING - 7" SURFACE MOUNT 1400 Lm |
| 63015Z | PROSIGNAL - WHITE HOUSING FOR 7" SCENE LIGHT                       |
| 63018Z | PROSIGNAL - CHROME HOUSING FOR 7" SCENE LIGHT                      |
| 63012Z | PROSIGNAL - BLACK HOUSING FOR 7" SCENE LIGHT                       |