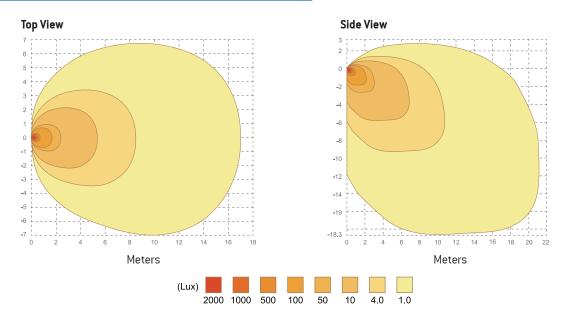

t for maximizing the visibility of the cargo area, you will certainly find a small place for this light.
- > White or chrome Bezels are also sold separately to adapt to different vehicle colors.

#### **FEATURES**

- Multi-voltage input: 12 to 24Vdc
- 1400 lumens
- ▶ 4 High Power LED
- Water & vibration resistant
- Die-Cast Aluminum base for efficient heat dissipation
- White or chrome housing also available
- Certificates: ECE, R10, CISPR 25, IPX7
- Flood beam version

### **ELECTRICAL SPECIFICATIONS**

| Operating Voltage: | 12 to 24Vdc                 |
|--------------------|-----------------------------|
| Current Draw:      | 1.2 at 12Vdc / 0.6 at 24Vdc |
| Maximum Power:     | 14.4 Watts                  |
| Fuse Recommended:  | 2A                          |

#### **LIGHT PATTERN**



#### DIMENSIONS



#### **PRODUCT NUMBERS**

| Number | Description                                                        |
|--------|--------------------------------------------------------------------|
| 63011Z | PROSIGNAL - SCENE LIGHT - BLACK HOUSING - 7" SURFACE MOUNT 1400 Lm |
| 63015Z | PROSIGNAL - WHITE HOUSING FOR 7" SCENE LIGHT                       |
| 63018Z | PROSIGNAL - CHROME HOUSING FOR 7" SCENE LIGHT                      |
| 63012Z | PROSIGNAL - BLACK HOUSING FOR 7" SCENE LIGHT                       |