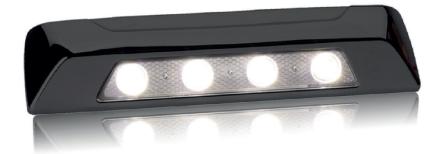

#### DESCRIPTION

- The SL157MC Scene Light is the best way to add lighting around your vehicle without compromising the look. Assembled on a die-cast aluminum base with a black outline, this product is completely resistant to bad weather and vibrations.
- Its size and design are perfect for maximizing the visibility of the cargo area, you will certainly find a small place for this light.
- > White or chrome Bezels are also sold separately to adapt to different vehicle colors.