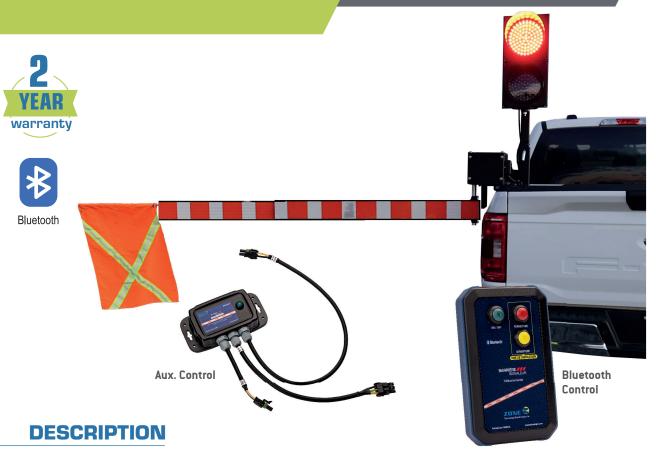

## **SIGNAL BARRIER**

- Tone Technologies' traffic flag barrier system, designed and manufactured in Quebec, allows permanent or temporary installation on all North American-type pick-ups and meets the minimum standards of TOME V of the MTQ.
- This product allows better traffic management on Quebec's roads for safer work sites.

#### **FEATURES**

- Multi-voltage input: 10 to 18Vdc
- Operating Temperature: -40°C to 75°C (-40°F to 167°F)
- ▶ Bluetooth wireless communication between the barrier and the wireless controller (30m range)
- Weatherproof controller (IP53)
- Rechargeable via standard USB type C cable (24-hour battery life)
- Permanent or temporary installation on all types of North American pickups
- Auxiliary button located on the module in the event of a defect or a discharge of the keyboard battery
- Extension for wired control is also available