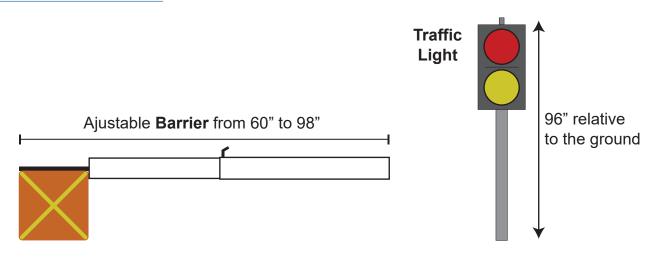

40°C to 75°C (-40°F to 167°F)                                 |
| Current Draw:          | Without Load = 25mA à 12Vdc<br>With Load (max) = 5A à 12Vdc    |
| Outputs:               | Motor (12Vdc) = 10A<br>Lampes (GND) = 5A<br>Aux (12Vdc) = 1A   |
| CONTROLLER             |                                                                |
| Communication:         | Protocol : Bluetooth Range (Outdoor / Optimum conditions): 30m |
| Operating Temperature: | -20°C to 60°C ( -4°F to 140°F)                                 |
| Charging Temperature:  | 0°C to 45°C ( 32°F to 113°F)                                   |

OFF = OmA (Natural battery discharge)

Battery rechargeable Lithium Polymer

Active = 50mA (Approx 24h with a full charge)

### **DIMENSIONS**

**Current Draw:** 

Power:

Recharge:



USB C

#### **PRODUCT NUMBERS**

| Number               | Description                               |
|----------------------|-------------------------------------------|
| BARRIERE-SIGNALEUR-1 | ROAD SIGNAL BARRIER - TRAILER CONNECTION  |
| BARRIERE-SIGNAL-MAN  | BLUETOOTH CONTROL FOR ROAD SIGNAL BARRIER |
| BARRIERE-SIGNAL-LAMP | SIGNAL LIGHTS FOR SIGNAL BARRIER          |