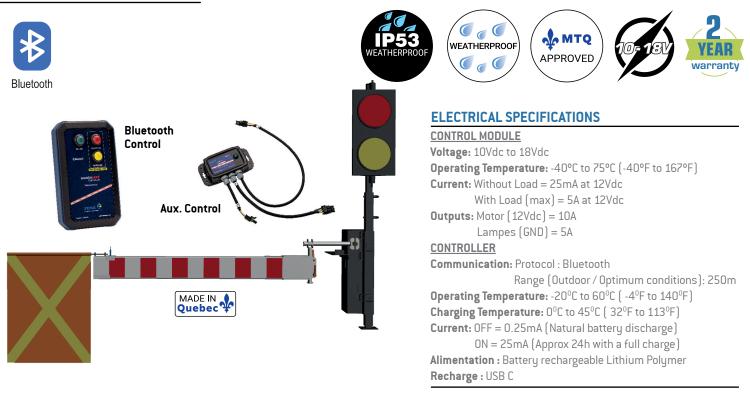

## **SIGNAL BARRIER**

- Zone Technologies' traffic flag barrier system, designed and manufactured in Quebec, allows permanent or temporary installation on all North American-type pick-ups and meets the minimum standards of TOME V of the MTQ.
- Bluetooth wireless communication between the barrier and the wireless controller (250m range).

| Number               | Description                               |
|----------------------|-------------------------------------------|
| BARRIERE-SIGNALEUR-1 | ROAD SIGNAL BARRIER - TRAILER CONNECTION  |
| BARRIERE-SIGNAL-MAN  | BLUETOOTH CONTROL FOR ROAD SIGNAL BARRIER |
| BARRIERE-SIGNAL-LAMP | SIGNAL LIGHTS FOR SIGNAL BARRIER          |