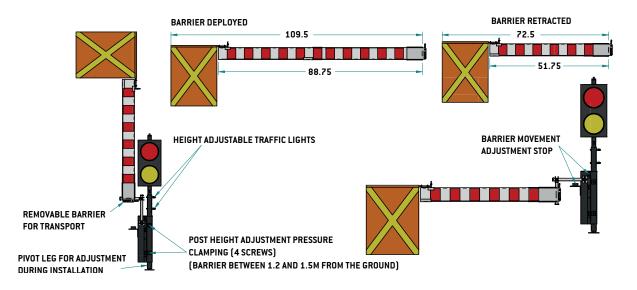

## **SIGNAL BARRIER**

- Zone Technologies' traffic flag barrier system, designed and manufactured in Quebec, allows permanent or temporary installation on all North American-type pick-ups and meets the minimum standards of TOME V of the MTQ.
- Bluetooth wireless communication between the barrier and the wireless controller (250m range).