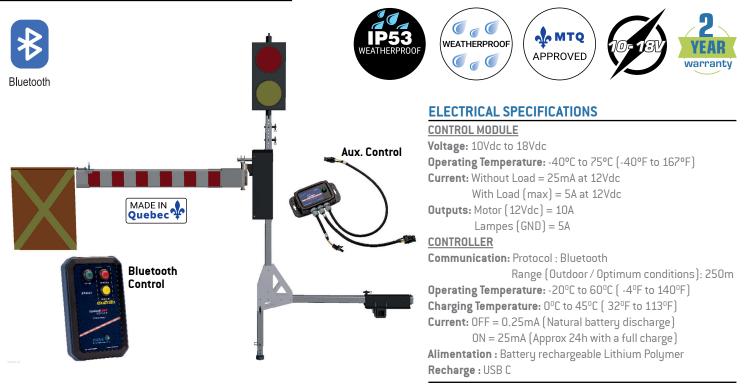

## SIGNAL BARRIER (HITCH)

- Zone Technologies' traffic flag barrier system, designed and manufactured in Quebec, allows a temporary installation (hitch) on all North American-type pick-ups and meets the minimum standards of TOME V of the MTQ.
- Bluetooth wireless communication between the barrier and the wireless controller (250m range).

| Number               | Description                               |
|----------------------|-------------------------------------------|
| BARRIERE-HITCH-01    | ROAD SIGNAL BARRIER - HITCH MOUNTING TYPE |
| BARRIERE-SIGNAL-MAN  | BLUETOOTH CONTROL FOR ROAD SIGNAL BARRIER |
| BARRIERE-SIGNAL-LAMP | SIGNAL LIGHTS FOR SIGNAL BARRIER          |