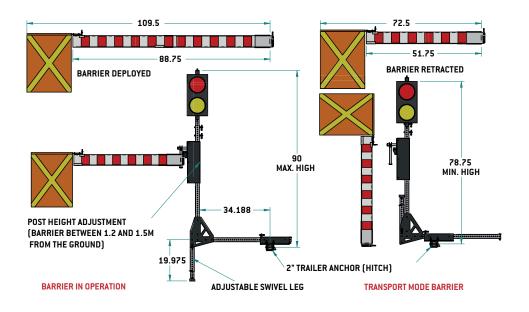

## SIGNAL BARRIER (HITCH)

- Zone Technologies' traffic flag barrier system, designed and manufactured in Quebec, allows a temporary installation (hitch) on all North American-type pick-ups and meets the minimum standards of TOME V of the MTQ.
- Bluetooth wireless communication between the barrier and the wireless controller (250m range).

| Number               | Description                               |
|----------------------|-------------------------------------------|
| BARRIERE-HITCH-01    | ROAD SIGNAL BARRIER - HITCH MOUNTING TYPE |
| BARRIERE-SIGNAL-MAN  | BLUETOOTH CONTROL FOR ROAD SIGNAL BARRIER |
| BARRIERE-SIGNAL-LAMP | SIGNAL LIGHTS FOR SIGNAL BARRIER          |