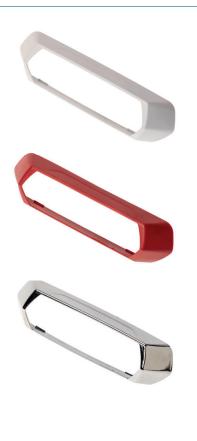

### **FEATURES**

- Multi-voltage input: 12 to 24Vdc
- ▶ 1700 Lm Scene Light
- > 29 flash patterns
- High intensity 6 LED modules (Scene Light)
- ▶ High intensity 6 LED modules (Strobe Light)
- LEDs rated to 100 000 hours of operation
- Multiple programmed flash patterns are available to quickly switch between
- ▶ White, red, or chrome Bezels are also sold separately to adapt to different vehicle colors

### **AVAILABLE BEZELS**

## **PRODUCT NUMBERS**

| Number        | Description                                   |
|---------------|-----------------------------------------------|
| 63033Z        | PROSIGNAL - SCENE MAX 1700Lm + STROBE - AMBER |
| 63032Z        | PROSIGNAL - SCENE MAX 1700Lm + STROBE - RED   |
| 63035Z        | PROSIGNAL - SCENE MAX 1700Lm + STROBE — BLUE  |
| 63030Z-WHITE  | PROSIGNAL - SCENE MAX BEZEL — WHITE           |
| 63030Z-RED    | PROSIGNAL - SCENE MAX BEZEL - RED             |
| 63030Z-CHROME | PROSIGNAL -SCENE MAX BEZEL - CHROME           |