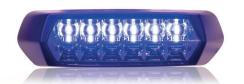

### **DESCRIPTION**

- The Scene Max<sup>™</sup> improves your situation in two ways. This scene light's first function is to light efficiently—your main working area around the vehicle. The second is to protect you with an extremely powerful—perimeter strobe light function.
- The design offers lighting output that exceeds SAE J595 Class I standards.

### **FEATURES**

- Multi-voltage input: 12 to 24Vdc
- ▶ 1700 Lm Scene Light
- > 29 flash patterns
- High intensity 6 LED modules (Scene Light)
- ▶ High intensity 6 LED modules (Strobe Light)
- LEDs rated to 100 000 hours of operation
- Multiple programmed flash patterns are available to quickly switch between
- ▶ White, red, or chrome Bezels are also sold separately to adapt to different vehicle colors

### **AVAILABLE BEZELS**