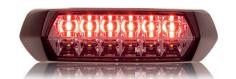

# **SCENE MAX**

### **DESCRIPTION**

- The Scene Max<sup>™</sup> improves your situation in two ways. This scene light's first function is to light efficiently—your main working area around the vehicle. The second is to protect you with an extremely powerful—perimeter strobe light function.
- The design offers lighting output that exceeds SAE J595 Class I standards.

### **FEATURES**

- Multi-voltage input: 12 to 24Vdc
- ▶ 1700 Lm Scene Light
- > 29 flash patterns
- High intensity 6 LED modules (Scene Light)
- ▶ High intensity 6 LED modules (Strobe Light)
- LEDs rated to 100 000 hours of operation
- Multiple programmed flash patterns are available to quickly switch between
- ▶ White, red, or chrome Bezels are also sold separately to adapt to different vehicle colors