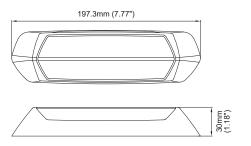

les (Strobe Light)
- LEDs rated to 100 000 hours of operation
- Multiple programmed flash patterns are available to quickly switch between
- ▶ White, red, or chrome Bezels are also sold separately to adapt to different vehicle colors

- Non-volatile memory recalls last flash pattern used at power up
- Weatherproof and vibration resistant design for internal or external use
- ▶ Reverse polarity protection
- ▶ Up to 20 units can be synchronized in simultaneous or alternating flash.
- ▶ Strobe Color available: €











### **ELECTRICAL SPECIFICATIONS**

Operating Voltage: 12 to 24Vdc

**Current Draw:** 1.25 at 12Vdc / 0.62 at 24Vdc

Maximum Power: 15 Watts

Fuse Recommended: 2A

### **LIGHT PATTERN**

# 7 6 5 4 3 2 1 0 Metres (Lux) 80 60 40 20 10 \* Montage à 2m de hauteur

# DIMENSIONS





### **AVAILABLE BEZELS**



## **PRODUCT NUMBERS**

| Number        | Description                                   |
|---------------|-----------------------------------------------|
| 63033Z        | PROSIGNAL - SCENE MAX 1700Lm + STROBE - AMBER |
| 63032Z        | PROSIGNAL - SCENE MAX 1700Lm + STROBE - RED   |
| 63035Z        | PROSIGNAL - SCENE MAX 1700Lm + STROBE — BLUE  |
| 63030Z-WHITE  | PROSIGNAL - SCENE MAX BEZEL — WHITE           |
| 63030Z-RED    | PROSIGNAL - SCENE MAX BEZEL - RED             |
| 63030Z-CHROME | PROSIGNAL -SCENE MAX BEZEL - CHROME           |