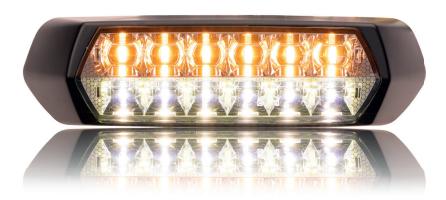

### **DESCRIPTION**

- The Scene Max<sup>™</sup> improves your situation in two ways. This scene light's first function is to light efficiently—your main working area around the vehicle. The second is to protect you with an extremely powerful—perimeter strobe light function.
- The design offers lighting output that exceeds SAE J595 Class I standards.

### **FEATURES**

- Multi-voltage input: 12 to 24Vdc
- ▶ 1700 Lm Scene Light
- > 29 flash patterns
- High intensity 6 LED modules (Scene Light)
- ▶ High intensity 6 LED modules (Strobe Light)
- LEDs rated to 100 000 hours of operation
- Multiple programmed flash patterns are available to quickly switch between
- ▶ White, red, or chrome Bezels are also sold separately to adapt to different vehicle colors