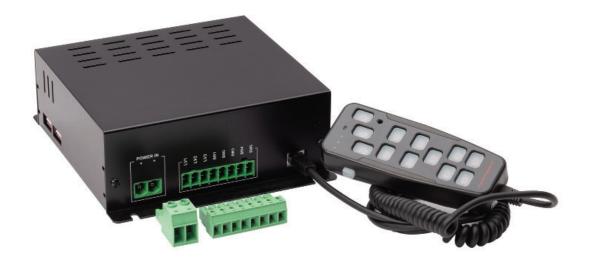

#### **DESCRIPTION**

- ▶ The SAF205<sup>™</sup> can operates up to two 100 Watt speakers. It's a full function light and siren controller.
- This version comes with a hand-held controller

## **FEATURES**

- Input voltage 12Vdc
- Four programmable auxiliary buttons (10A ea.)
- Programmable three button primary lighting set up (10A ea.)
- Noise canceling microphone
- ▶ Horn Ring Transfer (HRT) for hands free siren operation
- ▶ Park Kill input
- ▶ 6' extension cable for HH controller
- Tones: Horn, Wail, Yelp, Phaser, Hi-Lo
- LED backlighting (green OFF, red ON)
- Comes with a full sheet of selectable icon stickers