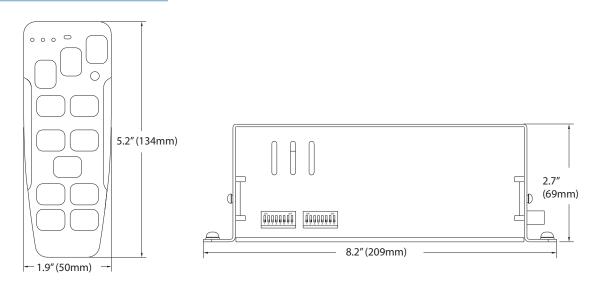

|
| Siren Standby Current: | Less than 150mA                                                                                     |
| Audio Frequency:       | 200Hz - 10kHz ± 3db                                                                                 |
| Audio Output:          | 40 watts at 13.6VDC-single 100W speaker)                                                            |
| Siren Output Power:    | 100 watts RMS max. (14VDC - single 100W speaker)<br>200 watts RMS max. (14VDC - dual 100W speakers) |
| Siren Frequency:       | 725Hz - 1465Hz                                                                                      |
| Operating Temperature: | -25°C to 60°C                                                                                       |

### **DIMENSIONS**



## **PRODUCT NUMBERS**

| Number | Description                                              |
|--------|----------------------------------------------------------|
| 80001Z | PROSIGNAL - AMPLIFIER + HAND-HELD CONTROLLER - 100W/200W |