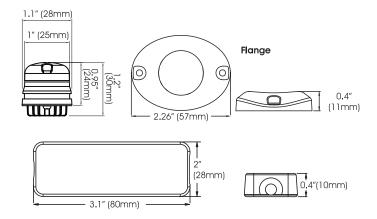

latile memory recalls last flash pattern used at power up
- > Weatherproof and vibration resistant design for internal or external use
- Black, white and chrome bezels are available to match the vehicle color
- Reverse polarity protection
- Multiple units can be synchronized
- Color available:















## **ELECTRICAL SPECIFICATIONS**

| Operating Voltage: | 12Vdc                                 |
|--------------------|---------------------------------------|
| Maximum Current:   | 1.3A at 12Vdc                         |
| Average Power:     | 7.8 Watts (varies with flash pattern) |
| Maximum Power:     | 15.6 Watts                            |
| Fuse Recommended:  | 2A                                    |

### **CONNECTING OPTIONS**

## **AVAILABLE BEZELS**





### **DIMENSIONS**



#### **PRODUCT NUMBERS**

| Number | Description                                         |
|--------|-----------------------------------------------------|
| 10103Z | PROSIGNAL - PALO6 - 6 LED HIDE-A-WAY 12V - AMBER    |
| 10102Z | PROSIGNAL - PALO6 - 6 LED HIDE-A-WAY 12V - RED      |
| 10105Z | PROSIGNAL - PALO6 - 6 LED HIDE-A-WAY 12V - BLUE     |
| 10101Z | PROSIGNAL - PALO6 - 6 LED HIDE-A-WAY 12V - WHITE    |
| 10107Z | PROSIGNAL - PALO6 - 6 LED HIDE-A-WAY 12V - RED/BLUE |
| 10310Z | PROSIGNAL - PALO6 - SURFACE/MT BEZEL - BLACK        |
| 10320Z | PROSIGNAL - PALO6 - SURFACE/MT BEZEL - CHROME       |
| 10330Z | PROSIGNAL - PALO6 - SURFACE/MT BEZEL - WHITE        |