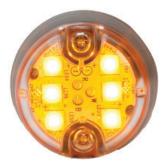

#### **DESCRIPTION**

- The PALO6<sup>™</sup> has been designed to be installed inside vehicle headlights. This two-head assembly is much more efficient and reliable than older models of timing lights.
- They can also be installed on the surface of the vehicle when ordered with the black, white, or chrome Bezels.
- Its design meets SAE J595 Class I standards.

#### **FEATURES**

- Multi-voltage input: 12Vdc
- ▶ 19 flash patterns
- ▶ High intensity LED modules (6 LED modules of 1 Watt per head)
- LEDs rated to 100 000 hours of operation
- Non-volatile memory recalls last flash pattern used at power up
- > Weatherproof and vibration resistant design for internal or external use
- Black, white and chrome bezels are available to match the vehicle color
- Reverse polarity protection
- Multiple units can be synchronized
- Color available:

#### **PRODUCT NUMBERS**

| Number | Description                                         |
|--------|-----------------------------------------------------|
| 10103Z | PROSIGNAL - PALO6 - 6 LED HIDE-A-WAY 12V - AMBER    |
| 10102Z | PROSIGNAL - PALO6 - 6 LED HIDE-A-WAY 12V - RED      |
| 10105Z | PROSIGNAL - PALO6 - 6 LED HIDE-A-WAY 12V - BLUE     |
| 10101Z | PROSIGNAL - PALO6 - 6 LED HIDE-A-WAY 12V - WHITE    |
| 10107Z | PROSIGNAL - PALO6 - 6 LED HIDE-A-WAY 12V - RED/BLUE |
| 10310Z | PROSIGNAL - PALO6 - SURFACE/MT BEZEL - BLACK        |
| 10320Z | PROSIGNAL - PALO6 - SURFACE/MT BEZEL - CHROME       |
| 10330Z | PROSIGNAL - PALO6 - SURFACE/MT BEZEL - WHITE        |