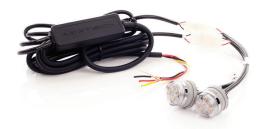

rs of operation
- Non-volatile memory recalls last flash pattern used at power up
- > Weatherproof and vibration resistant design for internal or external use
- Black, white and chrome bezels are available to match the vehicle color
- Reverse polarity protection
- Multiple units can be synchronized
- Color available:















## **ELECTRICAL SPECIFICATIONS**

| Operating Voltage: | 12Vdc                                 |
|--------------------|---------------------------------------|
| Maximum Current:   | 1.3A at 12Vdc                         |
| Average Power:     | 7.8 Watts (varies with flash pattern) |
| Maximum Power:     | 15.6 Watts                            |
| Fuse Recommended:  | 2A                                    |

### **CONNECTING OPTIONS**

## **AVAILABLE BEZELS**





### **DIMENSIONS**



#### **PRODUCT NUMBERS**

| Number | Description                                         |
|--------|-----------------------------------------------------|
| 10103Z | PROSIGNAL - PALO6 - 6 LED HIDE-A-WAY 12V - AMBER    |
| 10102Z | PROSIGNAL - PALO6 - 6 LED HIDE-A-WAY 12V - RED      |
| 10105Z | PROSIGNAL - PALO6 - 6 LED HIDE-A-WAY 12V - BLUE     |
| 10101Z | PROSIGNAL - PALO6 - 6 LED HIDE-A-WAY 12V - WHITE    |
| 10107Z | PROSIGNAL - PALO6 - 6 LED HIDE-A-WAY 12V - RED/BLUE |
| 10310Z | PROSIGNAL - PALO6 - SURFACE/MT BEZEL - BLACK        |
| 10320Z | PROSIGNAL - PALO6 - SURFACE/MT BEZEL - CHROME       |
| 10330Z | PROSIGNAL - PALO6 - SURFACE/MT BEZEL - WHITE        |