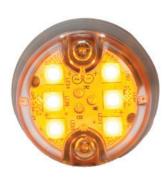

#### **DESCRIPTION**

- The PALO6<sup>™</sup> has been designed to be installed inside vehicle headlights. This two-head assembly is much more efficient and reliable than older models of timing lights.
- They can also be installed on the surface of the vehicle when ordered with the black, white, or chrome Bezels.
- Its design meets SAE J595 Class I standards.

#### **FEATURES**

- Multi-voltage input: 12Vdc
- ▶ 19 flash patterns
- ▶ High intensity LED modules (6 LED modules of 1 Watt per head)
- LEDs rated to 100 000 hours of operation
- Non-volatile memory recalls last flash pattern used at power up
- > Weatherproof and vibration resistant design for internal or external use
- Black, white and chrome bezels are available to match the vehicle color
- Reverse polarity protection
- Multiple units can be synchronized
- Color available:

#### **PRODUCT NUMBERS**

| Number | Description                                         |
|--------|-----------------------------------------------------|
| 10103Z | PROSIGNAL - PALO6 - 6 LED HIDE-A-WAY 12V - AMBER    |
| 10102Z | PROSIGNAL - PALO6 - 6 LED HIDE-A-WAY 12V - RED      |
| 10105Z | PROSIGNAL - PALO6 - 6 LED HIDE-A-WAY 12V - BLUE     |
| 10101Z | PROSIGNAL - PALO6 - 6 LED HIDE-A-WAY 12V - WHITE    |
| 10107Z | PROSIGNAL - PALO6 - 6 LED HIDE-A-WAY 12V - RED/BLUE |
| 10310Z | PROSIGNAL - PALO6 - SURFACE/MT BEZEL - BLACK        |
| 10320Z | PROSIGNAL - PALO6 - SURFACE/MT BEZEL - CHROME       |
| 10330Z | PROSIGNAL - PALO6 - SURFACE/MT BEZEL - WHITE        |