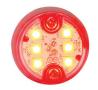

#### **DESCRIPTION**

- The PALO6<sup>™</sup> has been designed to be installed inside vehicle headlights. This two-head assembly is much more efficient and reliable than older models of timing lights.
- They can also be installed on the surface of the vehicle when ordered with the black, white, or chrome Bezels.
- Its design meets SAE J595 Class I standards.

#### **FEATURES**

- Multi-voltage input: 12Vdc
- ▶ 19 flash patterns
- ▶ High intensity LED modules (6 LED modules of 1 Watt per head)
- LEDs rated to 100 000 hours of operation
- Non-volatile memory recalls last flash pattern used at power up
- > Weatherproof and vibration resistant design for internal or external use
- Black, white and chrome bezels are available to match the vehicle color
- Reverse polarity protection
- Multiple units can be synchronized
- Color available:

#### **PRODUCT NUMBERS**

| Number | Description                                         |
|--------|-----------------------------------------------------|
| 10103Z | PROSIGNAL - PALO6 - 6 LED HIDE-A-WAY 12V - AMBER    |
| 10102Z | PROSIGNAL - PALO6 - 6 LED HIDE-A-WAY 12V - RED      |
| 10105Z | PROSIGNAL - PALO6 - 6 LED HIDE-A-WAY 12V - BLUE     |
| 10101Z | PROSIGNAL - PALO6 - 6 LED HIDE-A-WAY 12V - WHITE    |
| 10107Z | PROSIGNAL - PALO6 - 6 LED HIDE-A-WAY 12V - RED/BLUE |
| 10310Z | PROSIGNAL - PALO6 - SURFACE/MT BEZEL - BLACK        |
| 10320Z | PROSIGNAL - PALO6 - SURFACE/MT BEZEL - CHROME       |
| 10330Z | PROSIGNAL - PALO6 - SURFACE/MT BEZEL - WHITE        |