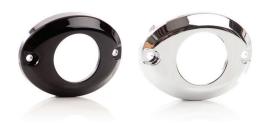

## **AVAILABLE BEZELS**

#### **FEATURES**

- Multi-voltage input: 12Vdc
- ▶ 19 flash patterns
- ▶ High intensity LED modules (6 LED modules of 1 Watt per head)
- LEDs rated to 100 000 hours of operation
- Non-volatile memory recalls last flash pattern used at power up
- > Weatherproof and vibration resistant design for internal or external use
- Black, white and chrome bezels are available to match the vehicle color
- Reverse polarity protection
- Multiple units can be synchronized
- Color available: