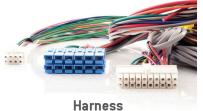

#### HARNESS AND HOOD-SWITCH

The hood-switch prevent ignition through the module when the hood is opened for safety. The harness allows the connection of the module by tapping into the existing vehicle ignition switch wires. Accessories include: hood pin, 2 temperatures probes (internal and external) and the keyless mode switch.

**Hood-Switch** 

**Quick connect harness** available for Ford & Nissan vehicles