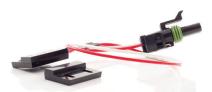

#### HARNESS AND HOOD-SWITCH

The hood-switch prevent ignition through the module when the hood is opened for safety. The harness allows the connection of the module by tapping into the existing vehicle ignition switch wires. Accessories include: hood pin, 2 temperatures probes (internal and external) and the keyless mode switch.