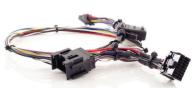

#### HARNESS AND HOOD-SWITCH

The hood-switch prevent ignition through the module when the hood is opened for safety. The harness allows the connection of the module by tapping into the existing vehicle ignition switch wires. Accessories include: hood pin, 2 temperatures probes (internal and external) and the keyless mode switch.

**Hood-Switch** 

**Quick connect harness** available for Ford & Nissan vehicles

#### **PRODUCT NUMBERS**

| Number        | Description                                                       |
|---------------|-------------------------------------------------------------------|
| OZTC-00-1SS0  | OZONETECH V2, 12V, STANDARD HARNESS                               |
| OZTC-00-1FRD1 | OZONETECH V2, 12V, QUICK CONNECT HARNESS FOR FORD                 |
| OZTC-00-1NISO | OZONETECH V2, 12V, QUICK CONNECT HARNESS FOR NISSAN               |
| OZTC-00-1RAM2 | OZONETECH V2, 12V, QUICK CONNECT HARNESS (RAM WITH PUSH TO START) |