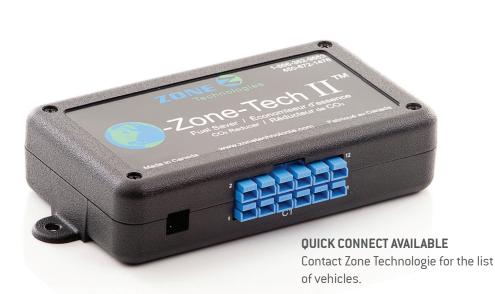

# **IDLE REDUCTION SYSTEM**

# **O-ZONE-TECH II**

### DESCRIPTION

- ▶ The Ozonetech II<sup>™</sup> Fuel Saver / CO<sup>2</sup> Reducer module is designed to take control of a vehicle's engine to significantly reduce unnecessary idling. (Data accessible via USB or RF)
- Includes restart routines depending on the battery voltage and ambient temperature.
  (Internal and external temperature)

#### **FEATURES**

- RPM and engine idle timer
- Conditions used to prevent engine shutdown
- Conditions to enable startup of the engine
- Outputs used to activate accessories
- Outside temperature level to prevent engine shutdown
- Passenger compartment temperature level to restart engine
- Battery voltage level for an engine start (Battery charging)
- Time required for charging the battery
- Anti-theft mode
- Keyless mode

## **ELECTRICAL SPECIFICATIONS**

| Operating Voltage:     | 10 to 16Vdc                                                                        |
|------------------------|------------------------------------------------------------------------------------|
| Operating Temperature: | -40°C to 75°C (-40°F to 167°F)                                                     |
| Current draw:          | (With 12Vdc input)<br>Standby mode, no ignition: 4mA<br>Charging mode: 1.2A (Max.) |
| Available outputs:     | 11 (+25A, +2A, -0.2A, Pass Key, etc.)                                              |
| Available inputs:      | 16 (programmable polarity, analog, etc.)                                           |