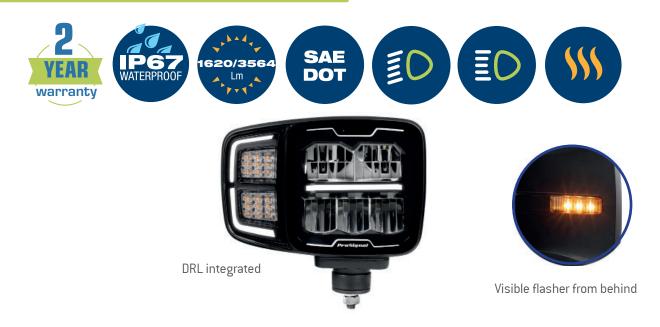

#### DESCRIPTION

- The LED-HL-5X7-SP8<sup>™</sup> heated headlight is ideal for snow-plow truck owners wanting to improve their night driving by remaining legal. Assembled in a die-cast aluminum housing, these headlights are completely weatherproof and resistant to vibration. Their beam pattern is SAE DOT approved for the road and they have DRL function and turn signal function. If the temperature goes below 5<sup>°</sup> C the lens will start to heat up to melt the snow.
- > This LED headlight will mate with the same wiring connector as your original halogen one.

#### **FEATURES**

- Multi-voltage input: 12 to 24Vdc
- High (3564 Lm) & Low Beam (1620 Lm) Version
- > 2 Osram LED of 15 Watts each (low beam)
- > 3 CREE LED of 10 Watts each (high beam)
- Daytime Running Lights & Turn Signal built in
- Self heating lens for snow melting (+/- 5° C)
- Color temperature 6000k
- Allows two ways of mounting: bottom and rear
- Diecast aluminum housing & glass lens
- Water & vibration resistant
- Certificates: CE, RoHS, IP67, ECE, R10, SAE DOT