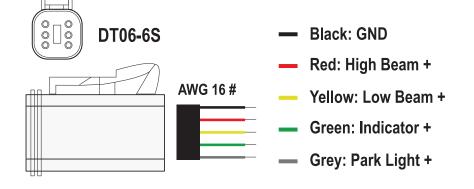

0Vdc                                                                                                                         |
|--------------------|-------------------------------------------------------------------------------------------------------------------------------------|
| Current Draw:      | 4.8A at 12Vdc/2.33A at 24Vdc (Low Beam/with heat function)<br>1.58A at 12Vdc / 0.86A at 24Vdc (Low Beam/without heat function)      |
|                    | 6.81A at 12Vdc / 3.54A at 24Vdc (High Beam/with heat function)<br>3.66A at 12Vdc / 1.91A at 24Vdc (High Beam/without heat function) |
| Maximum Power:     | 60 Watts                                                                                                                            |

#### DIMENSIONS



#### **WIRING DIAGRAM**



#### **PRODUCT NUMBERS**

| Number         | Description                                                                 |
|----------------|-----------------------------------------------------------------------------|
| LED-HL-5X7-SP8 | PROSIGNAL - PAIR OF HEATED LED HEADLIGHTS (HI & LO) 60W-6000K DOT - 5" X 7" |