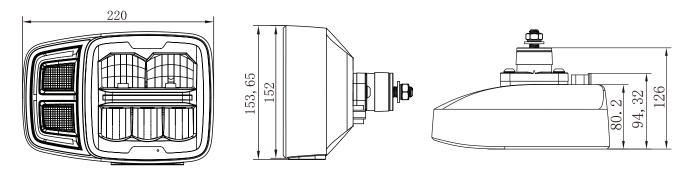

perating Voltage: | 10 to 30Vdc                                                                                                                         |
|--------------------|-------------------------------------------------------------------------------------------------------------------------------------|
| Current Draw:      | 4.8A at 12Vdc/2.33A at 24Vdc (Low Beam/with heat function)<br>1.58A at 12Vdc / 0.86A at 24Vdc (Low Beam/without heat function)      |
|                    | 6.81A at 12Vdc / 3.54A at 24Vdc (High Beam/with heat function)<br>3.66A at 12Vdc / 1.91A at 24Vdc (High Beam/without heat function) |
| Maximum Power:     | 60 Watts                                                                                                                            |

#### DIMENSIONS



#### **WIRING DIAGRAM**



#### **PRODUCT NUMBERS**

| Number         | Description                                                                 |
|----------------|-----------------------------------------------------------------------------|
| LED-HL-5X7-SP8 | PROSIGNAL - PAIR OF HEATED LED HEADLIGHTS (HI & LO) 60W-6000K DOT - 5" X 7" |