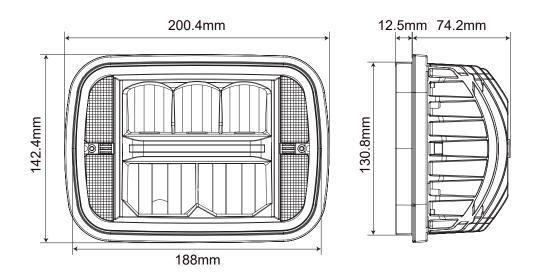

00K
- Diecast aluminum housing & glass lens
- Water & vibration resistant
- Certificates : CE, RoHS, IP67, IP69K, ECE, R10, SAE DOT

## **ELECTRICAL SPECIFICATIONS**

| Operating Voltage: | 10 to 30Vdc                                                                                                                      |
|--------------------|----------------------------------------------------------------------------------------------------------------------------------|
| Current Draw:      | 3.71A at 12Vdc/1.91A at 24Vdc (High Beam)<br>1.43A at 12Vdc / 0.73A at 24Vdc (Low Beam)<br>0.33A at 12Vdc / 0.17A at 24Vdc (DRL) |
| Maximum Power:     | 60 Watts                                                                                                                         |

### DIMENSIONS



## **PRODUCT NUMBERS**

| Number          | Description                                                                 |
|-----------------|-----------------------------------------------------------------------------|
| LED-5X7-HL-HEAT | PROSIGNAL - PAIR OF HEATED LED HEADLIGHTS (HI & LO) 60W-6000K DOT - 5" X 7" |