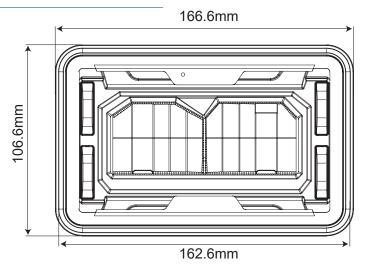

aining legal. Assembled in a die-cast aluminum housing, these headlights are completely weatherproof and resistant to vibration. Their beam pattern is SAE DOT approved for the road and they have daytime running lights built in to increase visibility for the other drivers.
- This LED headlight will mate with the same wiring connector as your original halogen one.

#### **FEATURES**

- Low Beam
- ▶ Self-heating lens to melt snow (+/- 5°C)
- ▶ 1908 Lumen
- 2 OSRAM LED of 15 Watts
- ▶ Color temperature 6000K
- Diecast aluminum housing & glass lens
- Water & vibration resistant
- Certificates: CE, RoHS, IP69K, ECE, R10, SAE DOT

#### **ELECTRICAL SPECIFICATIONS**

**Operating Voltage:** 10 to 30Vdc

**Current Draw:** 1.47A at 12Vdc / 0.78A at 24Vdc

Maximum Power: 30 Watts

### **DIMENSIONS**





## **PRODUCT NUMBERS**

Number Description

LED-4X6-L-HEAT PROSIGNAL - HEATED LED HEADLIGHT (LOW BEAM) 30W-6000K DOT - 4" X 6"/DRL