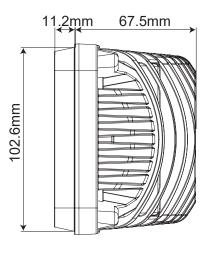

ning legal. Assembled in a die-cast aluminum housing, these headlights are completely weatherproof and resistant to vibration. Their beam pattern is SAE DOT approved for the road and they have daytime running lights built in to increase visibility for the other drivers.
- This LED headlight will mate with the same wiring connector as your original halogen one.

#### **FEATURES**

- Low Beam
- ▶ Self-heating lens to melt snow (+/- 5°C)
- ▶ 1908 Lumen
- 2 OSRAM LED of 15 Watts
- ▶ Color temperature 6000K
- Diecast aluminum housing & glass lens
- Water & vibration resistant
- Certificates: CE, RoHS, IP69K, ECE, R10, SAE DOT

#### **ELECTRICAL SPECIFICATIONS**

**Operating Voltage:** 10 to 30Vdc

**Current Draw:** 1.47A at 12Vdc / 0.78A at 24Vdc

Maximum Power: 30 Watts

### **DIMENSIONS**





## **PRODUCT NUMBERS**

Number Description

LED-4X6-L-HEAT PROSIGNAL - HEATED LED HEADLIGHT (LOW BEAM) 30W-6000K DOT - 4" X 6"/DRL