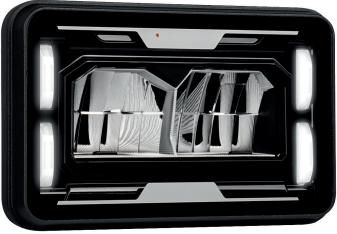

## **DESCRIPTION**

- The powerful self-heating LED-4X6-L-HEAT™ headlights are ideal for truck owners wishing to improve their winter driving at night while remaining legal. Assembled in a die-cast aluminum housing, these headlights are completely weatherproof and resistant to vibration. Their beam pattern is SAE DOT approved for the road and they have daytime running lights built in to increase visibility for the other drivers.
- This LED headlight will mate with the same wiring connector as your original halogen one.

#### **FEATURES**

- Low Beam
- ▶ Self-heating lens to melt snow (+/- 5°C)
- ▶ 1908 Lumen
- 2 OSRAM LED of 15 Watts
- ▶ Color temperature 6000K
- Diecast aluminum housing & glass lens
- Water & vibration resistant
- Certificates: CE, RoHS, IP69K, ECE, R10, SAE DOT