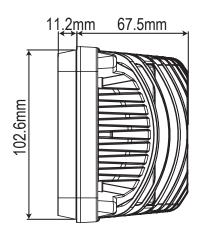

ining legal. Assembled in a die-cast aluminum housing, these headlights are completely weatherproof and resistant to vibration. Their beam pattern is SAE DOT approved for the road and they have daytime running lights built in to increase visibility for the other drivers.
- This LED headlight will mate with the same wiring connector as your original halogen one.

#### **FEATURES**

- ▶ High Beam
- ▶ Self-heating lens to melt snow (+/- 5°C)
- > 2669 Lumen
- 3 CREE LED of 10 Watts
- ▶ Color temperature 6000K
- Diecast aluminum housing & glass lens
- Water & vibration resistant
- Certificates: CE, RoHS, IP69K, ECE, R10, SAE DOT

#### **ELECTRICAL SPECIFICATIONS**

Operating Voltage: 10 to 30Vdc

**Current Draw:** 2.45A at 12Vdc / 1.21A at 24Vdc

Maximum Power: 30 Watts

#### **DIMENSIONS**





## **PRODUCT NUMBERS**

Number Description

LED-4X6-H-HEAT PROSIGNAL - HEATED LED HEADLIGHT (HIGH BEAM) 30W-6000K DOT - 4" X 6"/DRL