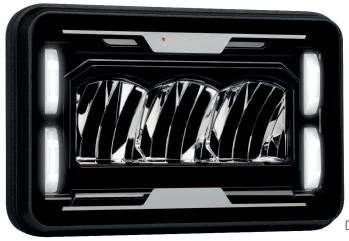

# LED-4X6-H-HEAT

Day time running lights built in

### **DESCRIPTION**

- The powerful self-heating LED-4X6-H-HEAT™ headlights are ideal for truck owners wishing to improve their winter driving at night while remaining legal. Assembled in a die-cast aluminum housing, these headlights are completely weatherproof and resistant to vibration. Their beam pattern is SAE DOT approved for the road and they have daytime running lights built in to increase visibility for the other drivers.
- This LED headlight will mate with the same wiring connector as your original halogen one.

#### **FEATURES**

- ▶ High Beam
- ▶ Self-heating lens to melt snow (+/- 5°C)
- > 2669 Lumen
- 3 CREE LED of 10 Watts
- ▶ Color temperature 6000K
- Diecast aluminum housing & glass lens
- Water & vibration resistant
- Certificates: CE, RoHS, IP69K, ECE, R10, SAE DOT