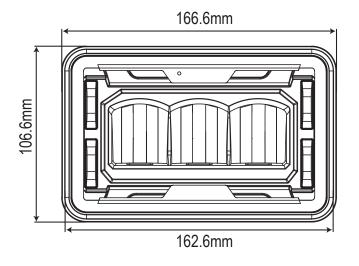

maining legal. Assembled in a die-cast aluminum housing, these headlights are completely weatherproof and resistant to vibration. Their beam pattern is SAE DOT approved for the road and they have daytime running lights built in to increase visibility for the other drivers.
- This LED headlight will mate with the same wiring connector as your original halogen one.

#### **FEATURES**

- ▶ High Beam
- ▶ Self-heating lens to melt snow (+/- 5°C)
- > 2669 Lumen
- 3 CREE LED of 10 Watts
- ▶ Color temperature 6000K
- Diecast aluminum housing & glass lens
- Water & vibration resistant
- Certificates: CE, RoHS, IP69K, ECE, R10, SAE DOT

#### **ELECTRICAL SPECIFICATIONS**

Operating Voltage: 10 to 30Vdc

**Current Draw:** 2.45A at 12Vdc / 1.21A at 24Vdc

Maximum Power: 30 Watts

#### **DIMENSIONS**





## **PRODUCT NUMBERS**

Number Description

LED-4X6-H-HEAT PROSIGNAL - HEATED LED HEADLIGHT (HIGH BEAM) 30W-6000K DOT - 4" X 6"/DRL