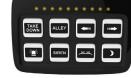

### **SWICTH CONTROL PANEL**

81001Z For single color use only

82000Z

## **PRODUCT NUMBERS**

| Number | Description                                                                   |
|--------|-------------------------------------------------------------------------------|
| 33513Z | PROSIGNAL - HORIZON ARROWSTICK 6 LIGHT HEADS 25.6" - AMBER                    |
| 33523Z | PROSIGNAL - HORIZON ARROWSTICK 8 LIGHT HEADS 33.7" - AMBER                    |
| 33533Z | PROSIGNAL - HORIZON ARROWSTICK 10 LIGHT HEADS 41.7" - AMBER                   |
| 33617Z | PROSIGNAL - HORIZON ARROWSTICK D-COLOR 6 LIGHT HEADS 25.6"- RED/BLUE + Amber  |
| 33636Z | PROSIGNAL - HORIZON ARROWSTICK D-COLOR 10 LIGHT HEADS 41.7"- RED/WHITE        |
| 33639Z | PROSIGNAL - HORIZON ARROWSTICK D-COLOR 10 LIGHT HEADS 41.7"- RED/BLUE + Amber |
| 33004Z | PROSIGNAL - ARROWSTICK - 1 x ( L ) MINI BRACKET                               |
| 81001Z | PROSIGNAL - 6 BUTTON CONTROL PANEL WITH LED INDICATOR - ARROW STICK           |
| 82000Z | PROSIGNAL - 8 BUTTON CONTROL PANEL WITH RELAY MODULE - 12-24V                 |