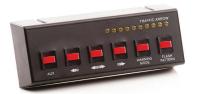

### **SWICTH CONTROL PANEL**

81001Z For single color use only

82000Z

## **PRODUCT NUMBERS**

| Number | Description                                                                   |
|--------|-------------------------------------------------------------------------------|
| 33513Z | PROSIGNAL - HORIZON ARROWSTICK 6 LIGHT HEADS 25.6" - AMBER                    |
| 33523Z | PROSIGNAL - HORIZON ARROWSTICK 8 LIGHT HEADS 33.7" - AMBER                    |
| 33533Z | PROSIGNAL - HORIZON ARROWSTICK 10 LIGHT HEADS 41.7" - AMBER                   |
| 33617Z | PROSIGNAL - HORIZON ARROWSTICK D-COLOR 6 LIGHT HEADS 25.6"- RED/BLUE + Amber  |
| 33636Z | PROSIGNAL - HORIZON ARROWSTICK D-COLOR 10 LIGHT HEADS 41.7"- RED/WHITE        |
| 33639Z | PROSIGNAL - HORIZON ARROWSTICK D-COLOR 10 LIGHT HEADS 41.7"- RED/BLUE + Amber |
| 33004Z | PROSIGNAL - ARROWSTICK - 1 x ( L ) MINI BRACKET                               |
| 81001Z | PROSIGNAL - 6 BUTTON CONTROL PANEL WITH LED INDICATOR - ARROW STICK           |
| 82000Z | PROSIGNAL - 8 BUTTON CONTROL PANEL WITH RELAY MODULE - 12-24V                 |