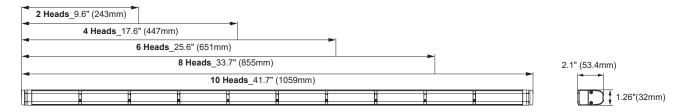

#### **DIMENSIONS**

## **PRODUCT NUMBERS**

| Number | Description                                                                   |
|--------|-------------------------------------------------------------------------------|
| 33513Z | PROSIGNAL - HORIZON ARROWSTICK 6 LIGHT HEADS 25.6" - AMBER                    |
| 33523Z | PROSIGNAL - HORIZON ARROWSTICK 8 LIGHT HEADS 33.7" - AMBER                    |
| 33533Z | PROSIGNAL - HORIZON ARROWSTICK 10 LIGHT HEADS 41.7" - AMBER                   |
| 33617Z | PROSIGNAL - HORIZON ARROWSTICK D-COLOR 6 LIGHT HEADS 25.6"- RED/BLUE + Amber  |
| 33636Z | PROSIGNAL - HORIZON ARROWSTICK D-COLOR 10 LIGHT HEADS 41.7"- RED/WHITE        |
| 33639Z | PROSIGNAL - HORIZON ARROWSTICK D-COLOR 10 LIGHT HEADS 41.7"- RED/BLUE + Amber |
| 33004Z | PROSIGNAL - ARROWSTICK - 1 x ( L ) MINI BRACKET                               |
| 81001Z | PROSIGNAL - 6 BUTTON CONTROL PANEL WITH LED INDICATOR - ARROW STICK           |
| 82000Z | PROSIGNAL - 8 BUTTON CONTROL PANEL WITH RELAY MODULE - 12-24V                 |