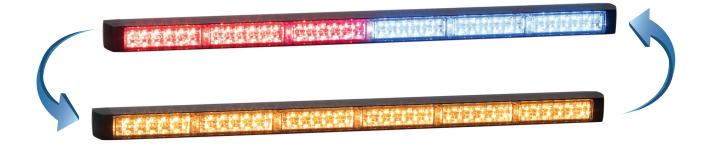

# **HORIZON**

#### **DESCRIPTION**

- ► Here comes the HORIZON<sup>TM</sup> traffic stick with a brand-new design and a more powerful light output. The Dual-Color feature is available on this series and you can choose from several length options.
- A traffic stick is ideal when you are exposed to potential hazards from other vehicles. It will clearly warn drivers to slow down and move over.
- Its design exceeds SAE J845 Class I standards.

#### **FEATURES**

- Multi-voltage input: 12 to 24Vdc
- ▶ 49 flash patterns (WARNING) / 16 flash patterns (TRAFFIC ADVISOR)
- Single or Dual-color light head available.
- Steady Burn mode as Full Flood or Scene light.
- Non-volatile memory recalls last flash pattern used at power up
- > Weatherproof and vibration resistant design for internal or external use
- Comes with 15 foot of wire for
- Color available: