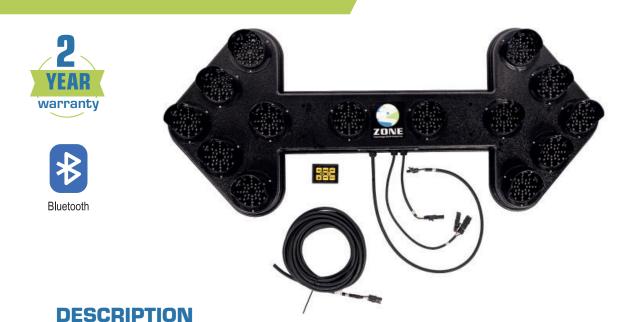

# FL3 BLUETOOTH

- LED signaling Arrow Board and Bluetooth controller to signal the presence of a working area and redirect traffic.
- ▶ Bluetooth wireless communication (max. distance = 30') between the controller and the signaling Arrow Board allows quick and easy installation.
- Ideal for rental vehicles as no holes need to be made to connect the keypad located inside the cabin to the arrow located outside.
- The installation is centralized at the Arrow Board, as the 2 strobe lights and the motor for elevation are connected directly to the Arrow Board.
- Its rugged construction meets specifications dictated by the Ministry of Transport of Quebec, paragraph 4.37.1, VOLUME V.

## **FEATURES**

- Bluetooth wireless communication
- Easy-to-use controller
- The 2 strobe lights and the motor connect directly to the arrow board
- ▶ Heavy-duty flexible power cable for ease of installation
- LED lighting for better performance and lower energy consumption
- ▶ Built-in regulators to maintain constant brightness under a power supply ranging between 10 and 18Vdc
- Made of weather-resistant plastic
- Integrated photocell

15 Lamp Model Available