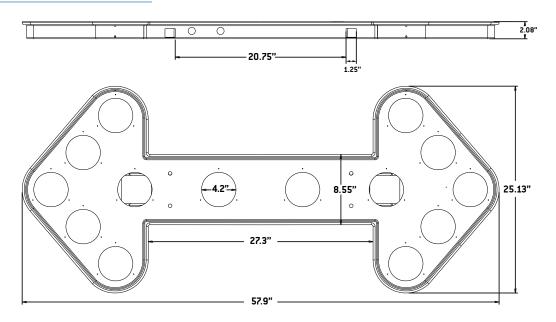

--------------------------------------|-----------------------------------------------------------------------------------------------------------------------------------------------------|
| Operating Temperature:                    | -40°C to 75°C (-40°F to 167°F)                                                                                                                      |
| Current Draw:<br>(Supply voltage = 12.0V) | Without IGNITION / Output disabled = less than 5mA With IGNITION / Output disabled = 50mA With IGNITION / Output all activated with no load = 600mA |
| Output Power :                            | i. Heater: 12V, 15A<br>ii. Motor: 12V, 10A<br>iii. Strobe Light: 12V, 5A<br>iv. Aux.: 12V, 5A                                                       |

#### **DIMENSIONS**



## **PRODUCT NUMBERS**

| Number            | Description                                                            |
|-------------------|------------------------------------------------------------------------|
| FL3-L21240        | 14x40 - LED ARROWBOARD (HALF SUN-VISOR) - 40 FEET CABLE                |
| FL4-L21240        | 15x40 - LED ARROWBOARD (HALF SUN-VISOR) - 40 FEET CABLE                |
| FL3-L21240-K      | KIT 14x40 - LED ARROWBOARD (HALF SUN-VISOR) & KEYBOARD - 40 FEET CABLE |
| FL4-L21240-K      | KIT 15x40 - LED ARROWBOARD (HALF SUN-VISOR) & KEYBOARD - 40 FEET CABLE |
| CLAV08BT-0010-KIT | KIT FOR BLUETOOTH ARROWBOARD : KEYBOARD 001 REV0 / POWER MODULE        |
| CLAV08BT-0010     | 8-KEY BLUETOOTH KEYBOARD CONFIGURATION 001, REVO                       |