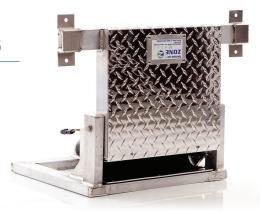

#### ZFS200-KIT-M

#### **FEATURES**

- Motorized arrow support with harness.
- ▶ Built in aluminum
- Support option for minibar G6 or Fiery
- Waterproof IP67 Actuator

## **DIMENSIONS**

L: 24" W: 17" H: 18" (open position)