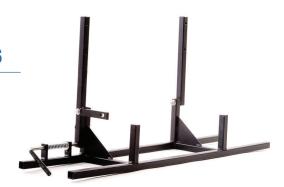

#### ZFS100-M14

#### **FEATURES**

- Manual activation arrow support
- ▶ Made of powder coated steel

## **DIMENSIONS**

L: 44" W: 18" H: 20" (open position)