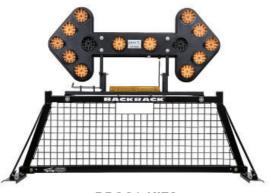

# Easy mounting options for BACKRACK solutions

BR001-KIT1

Installation kit for an arrow board on fix support (SAFETY RACK)

BR001-KIT2

Installation kit for an arrow board on a tilt support (SAFETY RACK)