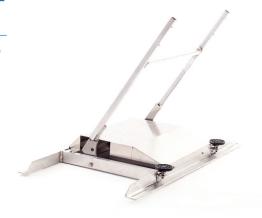

#### ZFS100-KIT-M

Ready for G6 Minibar installation

#### **FEATURES**

- Low-profiled motorized arrow support with harness.
- Made of aluminum
- Support option for full length bar available
- ▶ Waterproof IP67 Actuator

## **DIMENSIONS**

L:  $44^{1}/2$ " W: 24" H:  $31^{1}/2$ " (open position)