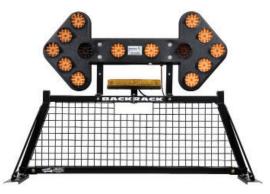

# Easy mounting options for BACKRACK solutions

BR001-KIT1

Installation kit for an arrow board on fix support (SAFETY RACK)

BR001-KIT2

Installation kit for an arrow board on a tilt support (SAFETY RACK)