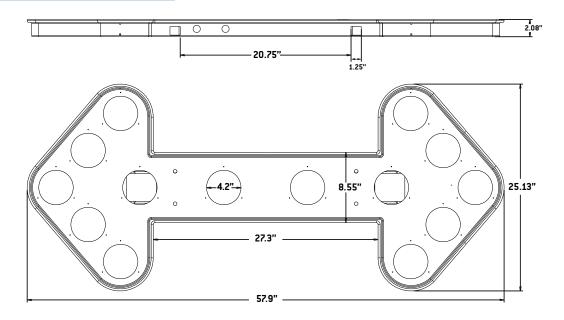

ource with 14 optical blocks
- LED (Light Emiting Diodes) for better performance and reduced energy consumption
- Equipped with an integrated current controller to maintain constant brightness in a voltage range between 10 and 18Vdc
- Made of weather-resistant plastic

15 Lamp Model Available

### **ELECTRICAL SPECIFICATIONS**

| Operating Voltage:                    | 10 to 18Vdc                                                         |
|---------------------------------------|---------------------------------------------------------------------|
| Operating Temperature:                | -40°C to 75°C (-40°F to 167°F)                                      |
| Maximum Current Draw (Flashing Mode): | LED40: 2.4A (varies with pattern) LED60: 3.6A (varies with pattern) |

#### **DIMENSIONS**



## **PRODUCT NUMBERS**

| Number               | Description                                            |
|----------------------|--------------------------------------------------------|
| FL1-L21220           | 14x 40-LED ARROWBOARD (HALF SUN-VISOR) - 20 FEET CABLE |
| FL1-L21240           | 14x 40-LED ARROWBOARD (HALF SUN-VISOR) - 40 FEET CABLE |
| FL1-L21260           | 14x 40-LED ARROWBOARD (HALF SUN-VISOR) - 60 FEET CABLE |
| FL2-L21220           | 15x 40-LED ARROWBOARD (HALF SUN-VISOR) - 20 FEET CABLE |
| FL2-L21240           | 15x 40-LED ARROWBOARD (HALF SUN-VISOR) - 40 FEET CABLE |
| L2                   | 40 LED LAMP + HALF SUN-VISOR FOR ARROWBOARD - AMBER    |
| CTRL-FL1             | ARROW BOARD CONTROLLER                                 |
| INTEGRA-BASIC-KIT-01 | INTEGRA-BAS