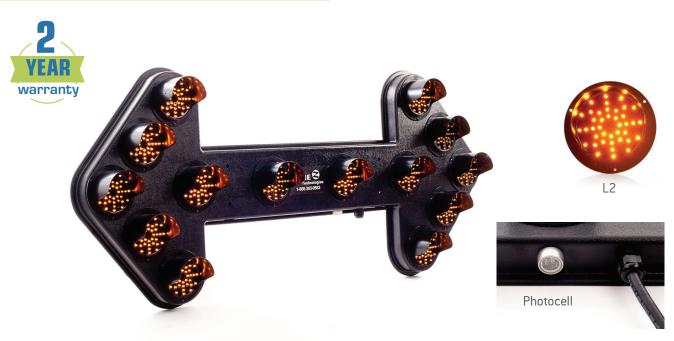

#### **DESCRIPTION**

- Signaling Arrow Board used to announce the presence of a work zone and to indicate to the road users the direction of the bypass lane.
- Its rugged construction meets specifications dictated by the Ministry of Transport of Quebec, paragraph 4.37.1, VOLUME V.

#### **FEATURES**

- Robust power cable with flexible sheath for easy installation
- The standard cable length is either 20, 40 or 60 feet (can be modified upon request)
- ▶ Continuous light source with 14 optical blocks
- LED (Light Emiting Diodes) for better performance and reduced energy consumption
- Equipped with an integrated current controller to maintain constant brightness in a voltage range between 10 and 18Vdc
- Made of weather-resistant plastic

15 Lamp Model Available

## **PRODUCT NUMBERS**

| Number               | Description                                            |
|----------------------|--------------------------------------------------------|
| FL1-L21220           | 14x 40-LED ARROWBOARD (HALF SUN-VISOR) - 20 FEET CABLE |
| FL1-L21240           | 14x 40-LED ARROWBOARD (HALF SUN-VISOR) - 40 FEET CABLE |
| FL1-L21260           | 14x 40-LED ARROWBOARD (HALF SUN-VISOR) - 60 FEET CABLE |
| FL2-L21220           | 15x 40-LED ARROWBOARD (HALF SUN-VISOR) - 20 FEET CABLE |
| FL2-L21240           | 15x 40-LED ARROWBOARD (HALF SUN-VISOR) - 40 FEET CABLE |
| L2                   | 40 LED LAMP + HALF SUN-VISOR FOR ARROWBOARD - AMBER    |
| CTRL-FL1             | ARROW BOARD CONTROLLER                                 |
| INTEGRA-BASIC-KIT-01 | INTEGRA-BASIC KIT - KEYPAD 01 (ARROW & ACCESSORIES)    |