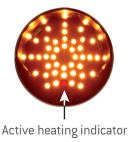

#### **DESCRIPTION**

- Heated signaling Arrow Board to announce the presence of a work zone and to indicate to the road users the direction of the bypass lane.
- ▶ Uniform and independent heating for each of the LED lamps which activates automatically when the temperature drops below 5°C.
- Its rugged construction meets specifications dictated by the Ministry of Transport of Quebec, paragraph 4.37.1, VOLUME V.