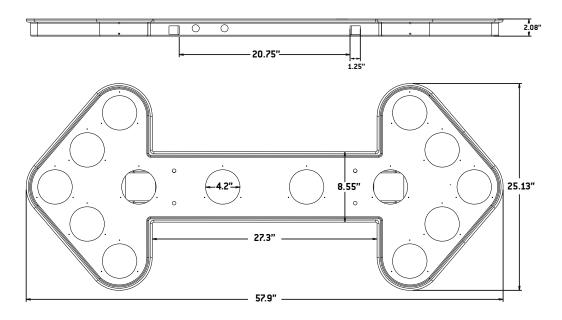

e robust power cable for easy install
- Standard cable length can be 20, 40, 50 or 60 feet
- ▶ 16W of heating power per lamp @ 14.1V
- LED lighting for better performance and lower energy consumption
- Built-in regulators to maintain constant stable brightness under a power supply ranging between 10 and 18Vdc
- Made of weather resistant plastic

#### **ELECTRICAL SPECIFICATIONS**

| Operating Voltage:      | 10 to 18Vdc                                      |
|-------------------------|--------------------------------------------------|
| Operating Temperature:  | -40°C to 75°C (-40°F to 167°F)                   |
| Current Draw (average): | 40 LED without heat : 2.4A (Varies with pattern) |
| Heat only:              | 16.5A @ 14.1V                                    |

### **DIMENSIONS**



## **PRODUCT NUMBERS**

| Number          | Description                                                     |
|-----------------|-----------------------------------------------------------------|
| FL1-L21220-HEAT | 14x 40 - HEATED LED ARROWBOARD (HALF SUN-VISOR) - 20 FEET CABLE |
| FL1-L21240-HEAT | 14x 40 - HEATED LED ARROWBOARD (HALF SUN-VISOR) - 40 FEET CABLE |
| FL1-L21250-HEAT | 14x 40 - HEATED LED ARROWBOARD (HALF SUN-VISOR) - 50 FEET CABLE |
| FL1-L21260-HEAT | 14x 40 - HEATED LED ARROWBOARD (HALF SUN-VISOR) - 60 FEET CABLE |
| L2-HEAT         | 40 HEATED LED LAMP + HALF SUN-VISOR FOR ARROWBOARD - AMBER      |
| CTRL-FL1        | CONTROLLER FOR HEATED ARROWBOARD SERIES                         |