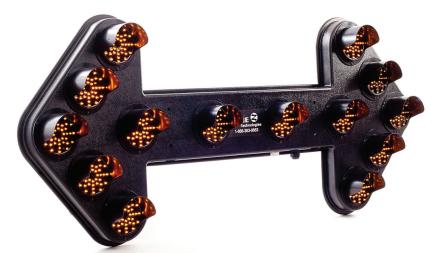

# **FL1 LED HEAT**

#### **DESCRIPTION**

- Heated signaling Arrow Board to announce the presence of a work zone and to indicate to the road users the direction of the bypass lane.
- ▶ Uniform and independent heating for each of the LED lamps which activates automatically when the temperature drops below 5°C.
- Its rugged construction meets specifications dictated by the Ministry of Transport of Quebec, paragraph 4.37.1, VOLUME V.

#### **FEATURES**

- Flexible robust power cable for easy install
- Standard cable length can be 20, 40, 50 or 60 feet
- ▶ 16W of heating power per lamp @ 14.1V
- LED lighting for better performance and lower energy consumption
- Built-in regulators to maintain constant stable brightness under a power supply ranging between 10 and 18Vdc
- Made of weather resistant plastic