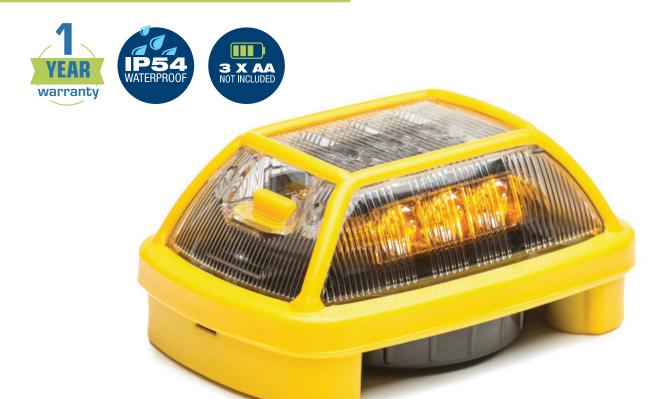

#### **FEATURES**

- A high visibility emergency LED battery light
- ▶ Could operate for up to 200 hours by using three AA cell batteries
- ▶ The strong Magnet base hold the lamp on a metal surface
- Done flash pattern light on to front, left and right side at vertical mounting
- Rubber frame supplied to protect the lamp against hitting or scratching the vehicle body
- ▶ Equipped with an On /Off button
- ▶ IP54 rating
- Color available:

## **PRODUCT NUMBERS**

| Number | Description                                    |
|--------|------------------------------------------------|
| 65003Z | EMERGENCY LED LIGHT BATTERY/MAG. MOUNT - AMBER |
| 65002Z | EMERGENCY LED LIGHT BATTERY/MAG. MOUNT - RED   |
| 65005Z | EMERGENCY LED LIGHT BATTERY/MAG. MOUNT - BLUE  |