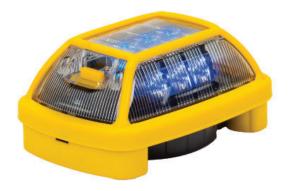

#### **FEATURES**

- A high visibility emergency LED battery light
- ▶ Could operate for up to 200 hours by using three AA cell batteries
- ▶ The strong Magnet base hold the lamp on a metal surface
- Done flash pattern light on to front, left and right side at vertical mounting
- Rubber frame supplied to protect the lamp against hitting or scratching the vehicle body
- ▶ Equipped with an On /Off button
- ▶ IP54 rating
- Color available:

## **PRODUCT NUMBERS**

| Number | Description                                    |
|--------|------------------------------------------------|
| 65003Z | EMERGENCY LED LIGHT BATTERY/MAG. MOUNT - AMBER |
| 65002Z | EMERGENCY LED LIGHT BATTERY/MAG. MOUNT - RED   |
| 65005Z | EMERGENCY LED LIGHT BATTERY/MAG. MOUNT - BLUE  |