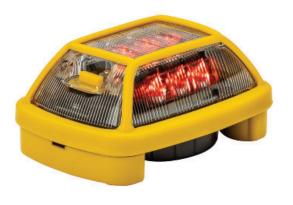

#### **FEATURES**

- A high visibility emergency LED battery light
- ▶ Could operate for up to 200 hours by using three AA cell batteries
- ▶ The strong Magnet base hold the lamp on a metal surface
- Done flash pattern light on to front, left and right side at vertical mounting
- Rubber frame supplied to protect the lamp against hitting or scratching the vehicle body
- ▶ Equipped with an On /Off button
- ▶ IP54 rating
- Color available:

## **PRODUCT NUMBERS**

| Number | Description                                    |
|--------|------------------------------------------------|
| 65003Z | EMERGENCY LED LIGHT BATTERY/MAG. MOUNT - AMBER |
| 65002Z | EMERGENCY LED LIGHT BATTERY/MAG. MOUNT - RED   |
| 65005Z | EMERGENCY LED LIGHT BATTERY/MAG. MOUNT - BLUE  |