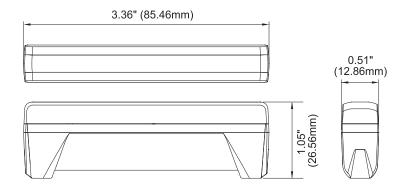

ELECTRICAL SPECIFICATIONS**

| Operating Voltage: | 12 to 24Vdc                                                                                         |
|--------------------|-----------------------------------------------------------------------------------------------------|
| Maximum Current:   | 1.2A at 12Vdc / 0.6A at 24Vdc                                                                       |
| Average Power:     | 7.2 Watts Single Color (varies with flash pattern) 3.6 Watts Dual Color (varies with flash pattern) |
| Maximum Power:     | 14.4 Watts                                                                                          |
| Fuse Recommended:  | 2A                                                                                                  |

### **DIMENSIONS**



# **PRODUCT NUMBERS**

| Number | Description                                            |
|--------|--------------------------------------------------------|
| 26213Z | PROSIGNAL - ED6 - 6 LED GRILL MOUNT SLIM - AMBER       |
| 26212Z | PROSIGNAL - ED6 - 6 LED GRILL MOUNT SLIM - RED         |
| 26215Z | PROSIGNAL - ED6 - 6 LED GRILL MOUNT SLIM - BLUE        |
| 262117 | PROSIGNAL - ED6 - 6 LED GRILL MOUNT SLIM - WHITE       |
| 26218Z | PROSIGNAL - ED6 - 6 LED GRILL MOUNT SLIM - AMBER/WHITE |
| 26216Z | PROSIGNAL - ED6 - 6 LED GRILL MOUNT SLIM - RED/WHITE   |
| 26219Z | PROSIGNAL - ED6 - 6 LED GRILL MOUNT SLIM - BLUE/WHITE  |