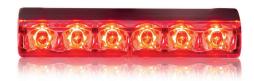

#### **DESCRIPTION**

- ▶ With the new vehicles on the market and their increasingly compact front grills, the ED6<sup>™</sup> is ideal to be installed where space is limited. This product comes with various mounting options.
- ▶ The design offers lighting output that exceeds SAE J595 Class I standards.

#### **FEATURES**

- Multi-voltage input: 12 to 24Vdc
- ▶ 18 flash patterns (Single Color)
- > 28 flash patterns (Dual Color)
- ▶ High Intensity 6 LED modules
- LEDs rated to 100 000 hours of operation
- Non-volatile memory recalls last flash pattern used at power up
- > Weatherproof and vibration resistant design for internal or external use
- Reverse polarity protection
- ▶ Up to 20 units can be synchronized
- Color available: