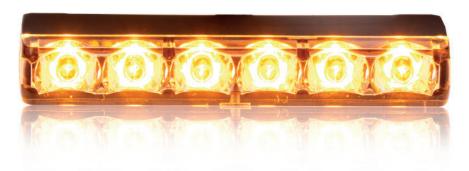

#### **DESCRIPTION**

- ▶ With the new vehicles on the market and their increasingly compact front grills, the ED6<sup>™</sup> is ideal to be installed where space is limited. This product comes with various mounting options.
- ▶ The design offers lighting output that exceeds SAE J595 Class I standards.

#### **FEATURES**

- Multi-voltage input: 12 to 24Vdc
- ▶ 18 flash patterns (Single Color)
- > 28 flash patterns (Dual Color)
- ▶ High Intensity 6 LED modules
- LEDs rated to 100 000 hours of operation
- Non-volatile memory recalls last flash pattern used at power up
- > Weatherproof and vibration resistant design for internal or external use
- Reverse polarity protection
- ▶ Up to 20 units can be synchronized
- Color available: