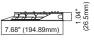

etion is needed.
- Its design meets SAE J595 Class I standards.

### **FEATURES**

- Input voltage: 12Vdc
- ▶ 42 flash patterns
- Programmable Take-down position.
- ▶ 3 options available:
- Single color module (6 LED)
- Dual color module (12 LED)
- Triple module (18 LED)
- Vehicle specific models:
- Chevrolet Tahoe 2021+
- Dodge Ram 2014+
- Dodge Charger 2011+
- Ford Police Interceptor Utility 2020+
- Ford Police Interceptor Sedan 2013+
- Ford F150 Pickup 2013+
- Universal model available. However, it is not guaranteed to fit all vehicles.
- Colors available:

















# **ELECTRICAL SPECIFICATIONS**

 Operating Voltage:
 12Vdc

 Maximum Current:
 10.72A at 12Vdc

 Maximum Power:
 128.64 Watts

 Fuse Recommended:
 15A

## **DIMENSIONS**

#### Ford F150 2013 +





#### Universal





# **PRODUCT NUMBERS**

| Number       | Description                                                      |
|--------------|------------------------------------------------------------------|
| 37000Z-UNI   | PROSIGNAL - ECLIPSE INDOOR STROBOSCOPIC LED BAR - UNIVERSAL      |
| 37000Z-EXPL  | PROSIGNAL - ECLIPSE INDOOR STROBOSCOPIC LED BAR - EXPLORER 2020+ |
| 37000Z-F150  | PROSIGNAL - ECLIPSE INDOOR STROBOSCOPIC LED BAR - F150 2013+     |
| 37000Z-TAH0E | PROSIGNAL - ECLIPSE INDOOR STROBOSCOPIC LED BAR - TAHOE 2021+    |
| 37000Z-RAM   | PROSIGNAL - ECLIPSE INDOOR STROBOSCOPIC LED BAR - RAM 2014+      |