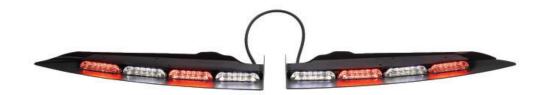

### **DESCRIPTION**

- ▶ The ECLIPSE™ interior Lightbar is one of the most low profile and powerful on the market. Important to mention the vehicle model and year before ordering as mounting brackets and sun visors are fitted specifically fit with. This interior Lightbar provides wider field of view due it's height of just 1 inch. This product is Ideal when the utmost discretion is needed.
- Its design meets SAE J595 Class I standards.

### **FEATURES**

- Input voltage: 12Vdc
- ▶ 42 flash patterns
- Programmable Take-down position.
- ▶ 3 options available:
- Single color module (6 LED)
- Dual color module (12 LED)
- Triple module (18 LED)
- Vehicle specific models:
- Chevrolet Tahoe 2021+
- Dodge Ram 2014+
- Dodge Charger 2011+
- Ford Police Interceptor Utility 2020+
- Ford Police Interceptor Sedan 2013+
- Ford F150 Pickup 2013+
- Universal model available. However, it is not guaranteed to fit all vehicles.
- Colors available: