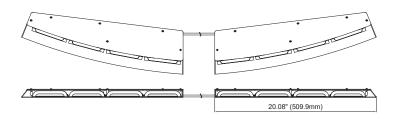

cretion is needed.
- Its design meets SAE J595 Class I standards.

### **FEATURES**

- Input voltage: 12Vdc
- ▶ 42 flash patterns
- Programmable Take-down position.
- ▶ 3 options available:
- Single color module (6 LED)
- Dual color module (12 LED)
- Triple module (18 LED)
- Vehicle specific models:
- Chevrolet Tahoe 2021+
- Dodge Ram 2014+
- Dodge Charger 2011+
- Ford Police Interceptor Utility 2020+
- Ford Police Interceptor Sedan 2013+
- Ford F150 Pickup 2013+
- Universal model available. However, it is not guaranteed to fit all vehicles.
- Colors available:

















# **ELECTRICAL SPECIFICATIONS**

 Operating Voltage:
 12Vdc

 Maximum Current:
 10.72A at 12Vdc

 Maximum Power:
 128.64 Watts

 Fuse Recommended:
 15A

## **DIMENSIONS**

#### Ford F150 2013 +





#### Universal





# **PRODUCT NUMBERS**

| Number       | Description                                                      |
|--------------|------------------------------------------------------------------|
| 37000Z-UNI   | PROSIGNAL - ECLIPSE INDOOR STROBOSCOPIC LED BAR - UNIVERSAL      |
| 37000Z-EXPL  | PROSIGNAL - ECLIPSE INDOOR STROBOSCOPIC LED BAR - EXPLORER 2020+ |
| 37000Z-F150  | PROSIGNAL - ECLIPSE INDOOR STROBOSCOPIC LED BAR - F150 2013+     |
| 37000Z-TAH0E | PROSIGNAL - ECLIPSE INDOOR STROBOSCOPIC LED BAR - TAHOE 2021+    |
| 37000Z-RAM   | PROSIGNAL - ECLIPSE INDOOR STROBOSCOPIC LED BAR - RAM 2014+      |