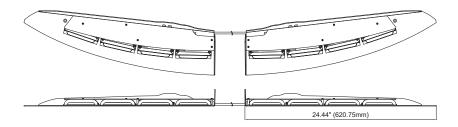

when the utmost discretion is needed.
- Its design meets SAE J595 Class I standards.

### **FEATURES**

- Input voltage: 12Vdc
- ▶ 42 flash patterns
- Programmable Take-down position.
- ▶ 3 options available:
- Single color module (6 LED)
- Dual color module (12 LED)
- Triple module (18 LED)
- Vehicle specific models:
- Chevrolet Tahoe 2021+
- Dodge Ram 2014+
- Dodge Charger 2011+
- Ford Police Interceptor Utility 2020+
- Ford Police Interceptor Sedan 2013+
- Ford F150 Pickup 2013+
- Universal model available. However, it is not guaranteed to fit all vehicles.
- Colors available:

















# **ELECTRICAL SPECIFICATIONS**

 Operating Voltage:
 12Vdc

 Maximum Current:
 10.72A at 12Vdc

 Maximum Power:
 128.64 Watts

 Fuse Recommended:
 15A

## **DIMENSIONS**

#### Ford F150 2013 +





#### Universal





# **PRODUCT NUMBERS**

| Number       | Description                                                      |
|--------------|------------------------------------------------------------------|
| 37000Z-UNI   | PROSIGNAL - ECLIPSE INDOOR STROBOSCOPIC LED BAR - UNIVERSAL      |
| 37000Z-EXPL  | PROSIGNAL - ECLIPSE INDOOR STROBOSCOPIC LED BAR - EXPLORER 2020+ |
| 37000Z-F150  | PROSIGNAL - ECLIPSE INDOOR STROBOSCOPIC LED BAR - F150 2013+     |
| 37000Z-TAH0E | PROSIGNAL - ECLIPSE INDOOR STROBOSCOPIC LED BAR - TAHOE 2021+    |
| 37000Z-RAM   | PROSIGNAL - ECLIPSE INDOOR STROBOSCOPIC LED BAR - RAM 2014+      |