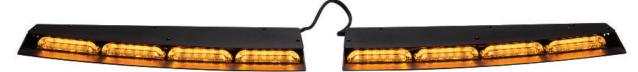

### **DESCRIPTION**

- ▶ The ECLIPSE™ interior Lightbar is one of the most low profile and powerful on the market. Important to mention the vehicle model and year before ordering as mounting brackets and sun visors are fitted specifically fit with. This interior Lightbar provides wider field of view due it's height of just 1 inch. This product is Ideal when the utmost discretion is needed.
- Its design meets SAE J595 Class I standards.

### **FEATURES**

- Input voltage: 12Vdc
- ▶ 42 flash patterns
- Programmable Take-down position.
- ▶ 3 options available:
- Single color module (6 LED)
- Dual color module (12 LED)
- Triple module (18 LED)
- Vehicle specific models:
- Chevrolet Tahoe 2021+
- Dodge Ram 2014+
- Dodge Charger 2011+
- Ford Police Interceptor Utility 2020+
- Ford Police Interceptor Sedan 2013+
- Ford F150 Pickup 2013+
- Universal model available. However, it is not guaranteed to fit all vehicles.
- Colors available: