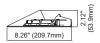

hen the utmost discretion is needed.
- Its design meets SAE J595 Class I standards.

### **FEATURES**

- Input voltage: 12Vdc
- ▶ 42 flash patterns
- Programmable Take-down position.
- ▶ 3 options available:
- Single color module (6 LED)
- Dual color module (12 LED)
- Triple module (18 LED)
- Vehicle specific models:
- Chevrolet Tahoe 2021+
- Dodge Ram 2014+
- Dodge Charger 2011+
- Ford Police Interceptor Utility 2020+
- Ford Police Interceptor Sedan 2013+
- Ford F150 Pickup 2013+
- Universal model available. However, it is not guaranteed to fit all vehicles.
- Colors available:

















# **ELECTRICAL SPECIFICATIONS**

 Operating Voltage:
 12Vdc

 Maximum Current:
 10.72A at 12Vdc

 Maximum Power:
 128.64 Watts

 Fuse Recommended:
 15A

## **DIMENSIONS**

#### Ford F150 2013 +





#### Universal





# **PRODUCT NUMBERS**

| Number       | Description                                                      |
|--------------|------------------------------------------------------------------|
| 37000Z-UNI   | PROSIGNAL - ECLIPSE INDOOR STROBOSCOPIC LED BAR - UNIVERSAL      |
| 37000Z-EXPL  | PROSIGNAL - ECLIPSE INDOOR STROBOSCOPIC LED BAR - EXPLORER 2020+ |
| 37000Z-F150  | PROSIGNAL - ECLIPSE INDOOR STROBOSCOPIC LED BAR - F150 2013+     |
| 37000Z-TAH0E | PROSIGNAL - ECLIPSE INDOOR STROBOSCOPIC LED BAR - TAHOE 2021+    |
| 37000Z-RAM   | PROSIGNAL - ECLIPSE INDOOR STROBOSCOPIC LED BAR - RAM 2014+      |