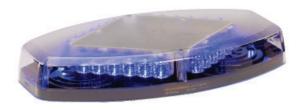

#### **FEATURES**

- Multi-voltage input: 12 to 24Vdc
- >23 selectable flash patterns
- High intensity LED modules (24 LED modules of 1 Watt)
- LEDs rated to 100 000 hours of operation
- Non-volatile memory recalls last flash pattern used at power up
- > Weatherproof and vibration resistant design for internal or external use
- Available in permanent or magnetic mount
- Reverse polarity protection
- Multiple units can be synchronized
- 🕨 Color available: 🦰 🛑

## **PRODUCT NUMBERS**

| Number | Description                                             |
|--------|---------------------------------------------------------|
| 73003Z | PROSIGNAL - DIAMONDBACK - PERMANENT/MT 12-24VDC - AMBER |
| 73103Z | PROSIGNAL - DIAMONDBACK - MAGNETIC/MT 12-24VDC - AMBER  |
| 73105Z | PROSIGNAL - DIAMONDBACK - MAGNETIC/MT 12-24VDC - BLUE   |
| 73000Z | PROSIGNAL DIAMONDBACK - 2 X MOUNTING BRACKET KIT        |
| 78001Z | PROSIGNAL DIAMONDBACK - 2 X MAGNETIC 7" SUCTION CUP KIT |