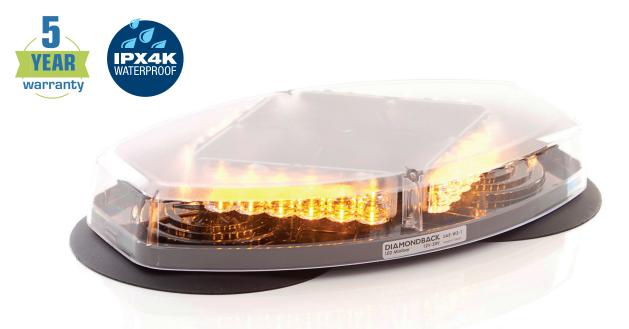

# DIAMONDBACK MINIBAR

#### DESCRIPTION

- ▶ Fully waterproof and vibration resistant, the Diamondback<sup>™</sup> Minibar is ideal for anyone on a budget who doesn't want to compromise on quality and power.
- ▶ The Diamondback Minibar design offers superior 360<sup>0</sup> output that meets SAE J845 Class 1 standards.

#### **FEATURES**

- Multi-voltage input: 12 to 24Vdc
- >23 selectable flash patterns
- High intensity LED modules (24 LED modules of 1 Watt)
- LEDs rated to 100 000 hours of operation
- Non-volatile memory recalls last flash pattern used at power up
- > Weatherproof and vibration resistant design for internal or external use
- Available in permanent or magnetic mount
- Reverse polarity protection
- Multiple units can be synchronized
- 🕨 Color available: 🦰 🛑