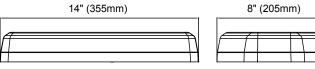

f 1 Watt)
- LEDs rated to 100 000 hours of operation
- Non-volatile memory recalls last flash pattern used at power up
- > Weatherproof and vibration resistant design for internal or external use
- Available in permanent or magnetic mount
- Reverse polarity protection
- Multiple units can be synchronized
- 🕨 Color available: 🦰 🛑



# **ELECTRICAL SPECIFICATIONS**

| Operating Voltage: | 12 to 24Vdc                      |
|--------------------|----------------------------------|
| Maximum Current:   | 3.8A at 12Vdc / 1.9A at 24Vdc    |
| Average Power:     | 22.8 Watts (varies with pattern) |
| Maximum Power:     | 45.6 Watts                       |
| Fuse Recommended:  | 6A                               |

\*Consumption in Steady-On mode.

## **CONNECTING OPTIONS**





#### DIMENSIONS







## **PRODUCT NUMBERS**

| Number | Description                                             |
|--------|---------------------------------------------------------|
| 73003Z | PROSIGNAL - DIAMONDBACK - PERMANENT/MT 12-24VDC - AMBER |
| 73103Z | PROSIGNAL - DIAMONDBACK - MAGNETIC/MT 12-24VDC - AMBER  |
| 73105Z | PROSIGNAL - DIAMONDBACK - MAGNETIC/MT 12-24VDC - BLUE   |
| 73000Z | PROSIGNAL DIAMONDBACK - 2 X MOUNTING BRACKET KIT        |
| 78001Z | PROSIGNAL DIAMONDBACK - 2 X MAGNETIC 7" SUCTION CUP KIT |