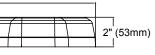

1 Watt)
- LEDs rated to 100 000 hours of operation
- Non-volatile memory recalls last flash pattern used at power up
- > Weatherproof and vibration resistant design for internal or external use
- Available in permanent or magnetic mount
- Reverse polarity protection
- Multiple units can be synchronized
- 🕨 Color available: 🦰 🛑



# **ELECTRICAL SPECIFICATIONS**

| Operating Voltage: | 12 to 24Vdc                      |
|--------------------|----------------------------------|
| Maximum Current:   | 3.8A at 12Vdc / 1.9A at 24Vdc    |
| Average Power:     | 22.8 Watts (varies with pattern) |
| Maximum Power:     | 45.6 Watts                       |
| Fuse Recommended:  | 6A                               |

\*Consumption in Steady-On mode.

## **CONNECTING OPTIONS**





#### DIMENSIONS







## **PRODUCT NUMBERS**

| Number | Description                                             |
|--------|---------------------------------------------------------|
| 73003Z | PROSIGNAL - DIAMONDBACK - PERMANENT/MT 12-24VDC - AMBER |
| 73103Z | PROSIGNAL - DIAMONDBACK - MAGNETIC/MT 12-24VDC - AMBER  |
| 73105Z | PROSIGNAL - DIAMONDBACK - MAGNETIC/MT 12-24VDC - BLUE   |
| 73000Z | PROSIGNAL DIAMONDBACK - 2 X MOUNTING BRACKET KIT        |
| 78001Z | PROSIGNAL DIAMONDBACK - 2 X MAGNETIC 7" SUCTION CUP KIT |