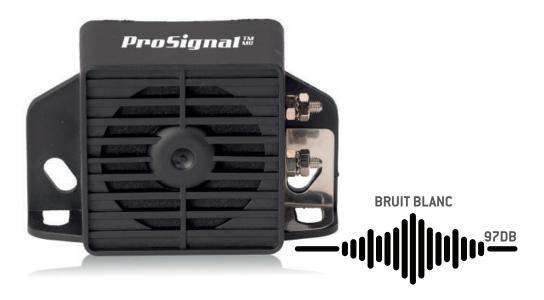

## **DESCRIPTION**

- With the presence of unnecessary noise pollution in our community, it has been proven that the white noise backup alarms are more efficient by focusing the sound in the direction of the real danger and reducing unnecessary noise which gets lost in the surrounding areas.
- A felt paper has been added to protect the enclosure from dust and snow.

## **ELECTRICAL SPECIFICATIONS**

| Input voltage:         | 12 to 24Vdc                     |
|------------------------|---------------------------------|
| Sound:                 | White Noise dB/M: 97+/-5dB      |
| Operating temperature: | -20°C to 65°C (-4°F to 149°F)   |
| Current Draw:          | 0.67A at 12Vdc / 0.48A at 24Vdc |
| Dimension:             | 102mm x 67mm                    |