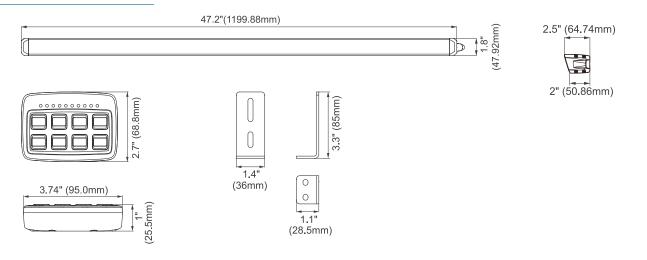

andards.

#### **FEATURES**

- Multi-voltage input: 12 to 24Vdc
- 32 LEDs offering high intensity warning visibility
- This unique design allows exceptional visibility even under a blazing sun
- ▶ 4 Traffic arrow flash patterns
- ▶ 6 Warning flash patterns
- ▶ 4 Cruise mode flash patterns
- > Weatherproof and vibration resistant design for internal or external use
- Versatile installation with L-brackets.
- Reverse polarity protection
- Color available:

### **ELECTRICAL SPECIFICATIONS**

| Operating Voltage: | 12Vdc                           |
|--------------------|---------------------------------|
| Maximum Current:   | 2.48A at 12Vdc / 1.24A at 24Vdc |
| Maximum Power:     | 29.8W                           |
| Fuse Recommended:  | 5A                              |

### **DIMENSIONS**



# **MOUNTING BRACKETS**



#### **KEYBOARD PANEL**



# **PRODUCT NUMBERS**

| Number | Description                                                                |
|--------|----------------------------------------------------------------------------|
| 33813Z | PROSIGNAL - 48" ARROW STICK + CONTROL PANNEL, (2x) L-BRACKETS & 15FT CABLE |