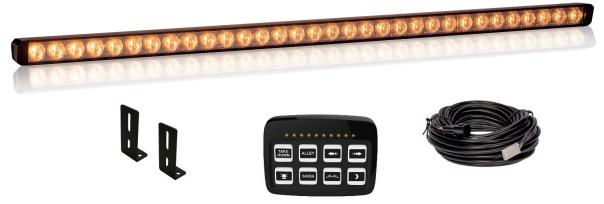

# **DESCRIPTION**

- ► Fully waterproof, the BISON<sup>™</sup> is the perfect choice for those who want to save time and money. This kit includes everything you need for a quick installation: an 8-button keypad, installation brackets, and a 15' plug & play harness.
- You can also order a longer extension cable of 35' or 55' if needed.
- This product meets SAE J595 Class I standards.

#### **FEATURES**

- Multi-voltage input: 12 to 24Vdc
- 32 LEDs offering high intensity warning visibility
- This unique design allows exceptional visibility even under a blazing sun
- ▶ 4 Traffic arrow flash patterns
- ▶ 6 Warning flash patterns
- ▶ 4 Cruise mode flash patterns
- > Weatherproof and vibration resistant design for internal or external use
- Versatile installation with L-brackets.
- Reverse polarity protection
- Color available:

# **PRODUCT NUMBERS**

| Number | Description                                                                |
|--------|----------------------------------------------------------------------------|
| 33813Z | PROSIGNAL - 48" ARROW STICK + CONTROL PANNEL, (2x) L-BRACKETS & 15FT CABLE |