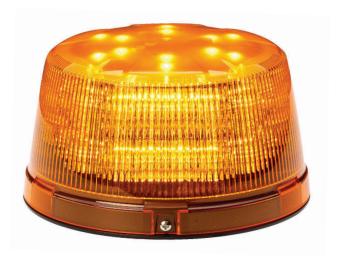

#### **DESCRIPTION**

- The B19<sup>™</sup> is a very robustly designed strobe beacon. Its 24 powerful LED makes it one of the brightest on the market. In addition to that, there are 12 extra LED on the top of it that make sure it can be seen from the sky. This last feature makes it ideal for airport, prison and agricultural environment.
- This beacon exceeds SAE J845 Class I standards.

#### **FEATURES**

- Multi-voltage input: 12 to 24Vdc
- ▶ 14 selectable flash patterns
- ▶ High intensity LED modules (24 LED modules of 3 Watts)
- ▶ 12 extra LED of 1 Watt on the top.
- LEDs rated to 100 000 hours of operation
- Non-volatile memory recalls last flash pattern used at power up
- Weatherproof and vibration resistant design for internal or external use
- Available in permanent or magnetic mount
- Offers various mounting brackets: Shelf Mount & Mirror Mount
- Reverse polarity protection
- Multiple units can be synchronized
- Color available: