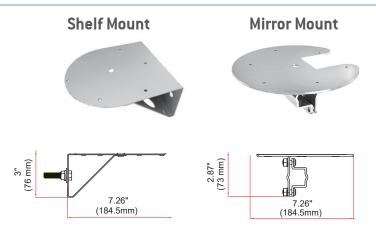

p.
- LEDs rated to 100 000 hours of operation
- Non-volatile memory recalls last flash pattern used at power up
- Weatherproof and vibration resistant design for internal or external use
- Available in permanent or magnetic mount
- Offers various mounting brackets: Shelf Mount & Mirror Mount
- Reverse polarity protection
- Multiple units can be synchronized
- Color available:

### **ELECTRICAL SPECIFICATIONS**

| Operating Voltage: | 12 to 24Vdc                      |
|--------------------|----------------------------------|
| Maximum Current:   | 5.56A at 12Vdc / 2.78A at 24Vdc  |
| Average Power:     | 33.4 Watts (varies with pattern) |
| Maximum Power:     | 66.8 Watts                       |
| Fuse Recommended:  | 7A                               |

### **OPTIONAL MOUNTING BRACKETS**



## **DIMENSIONS**



## **PRODUCT NUMBERS**

| Number        | Description                                              |
|---------------|----------------------------------------------------------|
| 77403Z        | PROSIGNAL - BEACON B19 - 24-LED PERMANENT - AMBER        |
| 77413Z        | PROSIGNAL - BEACON B19 - 24-LED MAGNETIC - AMBER         |
| 77xxxZ-SHELF  | PROSIGNAL - BEACON B15/B17/B19 MOUNTING BRACKET - SHELF  |
| 77xxxZ-MIRROR | PROSIGNAL - BEACON B15/B17/B19 MOUNTING BRACKET - MIRROR |