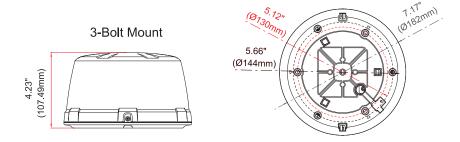

0 000 hours of operation
- Non-volatile memory recalls last flash pattern used at power up
- Weatherproof and vibration resistant design for internal or external use
- Available in permanent or magnetic mount
- Offers various mounting brackets: Shelf Mount & Mirror Mount
- Reverse polarity protection
- Multiple units can be synchronized
- Color available:

### **ELECTRICAL SPECIFICATIONS**

| Operating Voltage: | 12 to 24Vdc                      |
|--------------------|----------------------------------|
| Maximum Current:   | 5.56A at 12Vdc / 2.78A at 24Vdc  |
| Average Power:     | 33.4 Watts (varies with pattern) |
| Maximum Power:     | 66.8 Watts                       |
| Fuse Recommended:  | 7A                               |

### **OPTIONAL MOUNTING BRACKETS**



## **DIMENSIONS**



## **PRODUCT NUMBERS**

| Number        | Description                                              |
|---------------|----------------------------------------------------------|
| 77403Z        | PROSIGNAL - BEACON B19 - 24-LED PERMANENT - AMBER        |
| 77413Z        | PROSIGNAL - BEACON B19 - 24-LED MAGNETIC - AMBER         |
| 77xxxZ-SHELF  | PROSIGNAL - BEACON B15/B17/B19 MOUNTING BRACKET - SHELF  |
| 77xxxZ-MIRROR | PROSIGNAL - BEACON B15/B17/B19 MOUNTING BRACKET - MIRROR |