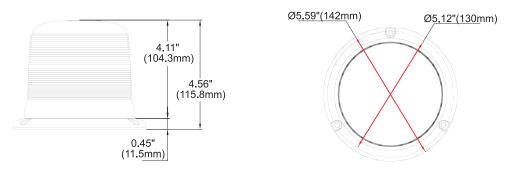

terns
- High intensity LED modules (30 LED modules of 1 Watt)
- LEDs rated to 100 000 hours of operation
- Non-volatile memory recalls last flash pattern used at power up
- > Weatherproof and vibration resistant design for internal or external use
- Available in permanent mount only
- Reverse polarity protection
- Multiple units can be synchronized
- Color available:

# **ELECTRICAL SPECIFICATIONS**

| Operating Voltage: | 12 to 24Vdc                      |
|--------------------|----------------------------------|
| Maximum Current:   | 3.3A at 12Vdc / 1.67A at 24Vdc   |
| Average Power:     | 20.5 Watts (varies with pattern) |
| Maximum Power:     | 40.1 Watts                       |
| Fuse Recommended:  | 4A                               |

# **CONNECTING OPTIONS**



#### DIMENSIONS





## **PRODUCT NUMBERS**

| Number | Description                                                      |
|--------|------------------------------------------------------------------|
| 77608Z | PROSIGNAL - BEACON B18 - DUAL-COLOR 30-LED PERMANENT- AMBER/BLUE |