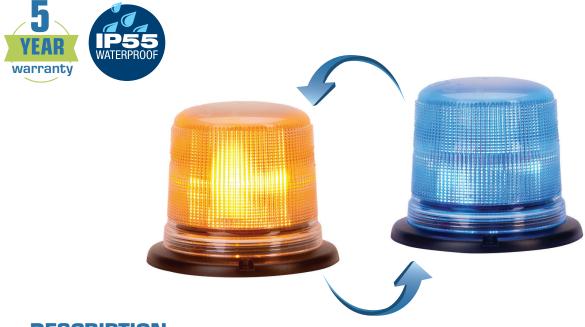

# B18 DUAL COLOR

#### DESCRIPTION

- ▶ The B18<sup>™</sup> is a mid-size LED Beacon. The dual color feature of this model is a good fit for workers that use the same vehicle for two jobs. ex: Snow Plow (BLUE) & Public Work (AMBER)
- > Equipped of 30 LED, it provides a powerful illumination on 360° that exceeds SAE J845 Class I standards.

#### **FEATURES**

- Multi-voltage input: 12 to 24Vdc
- > 11 selectable flash patterns
- High intensity LED modules (30 LED modules of 1 Watt)
- LEDs rated to 100 000 hours of operation
- Non-volatile memory recalls last flash pattern used at power up
- > Weatherproof and vibration resistant design for internal or external use
- Available in permanent mount only
- Reverse polarity protection
- Multiple units can be synchronized
- Color available: