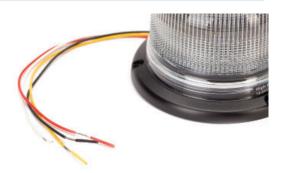

selectable flash patterns
- High intensity LED modules (30 LED modules of 1 Watt)
- LEDs rated to 100 000 hours of operation
- Non-volatile memory recalls last flash pattern used at power up
- > Weatherproof and vibration resistant design for internal or external use
- Available in permanent mount only
- Reverse polarity protection
- Multiple units can be synchronized
- Color available:

# **ELECTRICAL SPECIFICATIONS**

| Operating Voltage: | 12 to 24Vdc                      |
|--------------------|----------------------------------|
| Maximum Current:   | 3.3A at 12Vdc / 1.67A at 24Vdc   |
| Average Power:     | 20.5 Watts (varies with pattern) |
| Maximum Power:     | 40.1 Watts                       |
| Fuse Recommended:  | 4A                               |

# **CONNECTING OPTIONS**



#### DIMENSIONS





## **PRODUCT NUMBERS**

| Number | Description                                                      |
|--------|------------------------------------------------------------------|
| 77608Z | PROSIGNAL - BEACON B18 - DUAL-COLOR 30-LED PERMANENT- AMBER/BLUE |