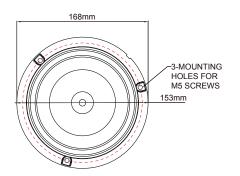

t flash pattern used at power up
- > Weatherproof and vibration resistant design for internal or external use
- Available in permanent or magnetic mount
- > Offers various mounting brackets: Shelf Mount & Mirror Mount
- Reverse polarity protection
- Multiple units can be synchronized
- Color available:

### **ELECTRICAL SPECIFICATIONS**

| Operating Voltage: | 12 to 24Vdc                    |
|--------------------|--------------------------------|
| Maximum Current:   | 1.1A at 12Vdc / 0.6A at 24Vdc  |
| Average Power:     | 16 Watts (varies with pattern) |
| Maximum Power:     | 32 Watts                       |
| Fuse Recommended:  | 4A                             |

### **OPTIONAL MOUNTING BRACKETS**

# Shelf Mount

7.26" (184.5mm)





### ACCESSORIES



77203Z-GUARD

### DIMENSIONS





### **PRODUCT NUMBERS**

| Number        | Description                                              |
|---------------|----------------------------------------------------------|
| 77203Z        | PROSIGNAL - BEACON B17 - 8-LED PERMANENT - AMBER         |
| 77213Z        | PROSIGNAL - BEACON B17 - 8-LED MAGNETIC - AMBER          |
| 77xxxZ-SHELF  | PROSIGNAL - BEACON B15/B17/B19 MOUNTING BRACKET - SHELF  |
| 77xxxZ-MIRROR | PROSIGNAL - BEACON B15/B17/B19 MOUNTING BRACKET - MIRROR |
| 77203Z-GUARD  | PROSIGNAL - BEACON B17 BRANCH GUARD                      |
| 78003Z        | PUMP VACUUM SUCTION CUP + PLATE FOR BEACON               |