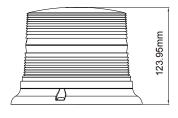

ast flash pattern used at power up
- > Weatherproof and vibration resistant design for internal or external use
- Available in permanent or magnetic mount
- > Offers various mounting brackets: Shelf Mount & Mirror Mount
- Reverse polarity protection
- Multiple units can be synchronized
- Color available:

### **ELECTRICAL SPECIFICATIONS**

| Operating Voltage: | 12 to 24Vdc                    |
|--------------------|--------------------------------|
| Maximum Current:   | 1.1A at 12Vdc / 0.6A at 24Vdc  |
| Average Power:     | 16 Watts (varies with pattern) |
| Maximum Power:     | 32 Watts                       |
| Fuse Recommended:  | 4A                             |

### **OPTIONAL MOUNTING BRACKETS**

# Shelf Mount

7.26" (184.5mm)





### ACCESSORIES



77203Z-GUARD

### DIMENSIONS





### **PRODUCT NUMBERS**

| Number        | Description                                              |
|---------------|----------------------------------------------------------|
| 77203Z        | PROSIGNAL - BEACON B17 - 8-LED PERMANENT - AMBER         |
| 77213Z        | PROSIGNAL - BEACON B17 - 8-LED MAGNETIC - AMBER          |
| 77xxxZ-SHELF  | PROSIGNAL - BEACON B15/B17/B19 MOUNTING BRACKET - SHELF  |
| 77xxxZ-MIRROR | PROSIGNAL - BEACON B15/B17/B19 MOUNTING BRACKET - MIRROR |
| 77203Z-GUARD  | PROSIGNAL - BEACON B17 BRANCH GUARD                      |
| 78003Z        | PUMP VACUUM SUCTION CUP + PLATE FOR BEACON               |