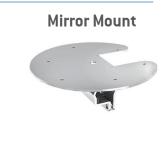

### **FEATURES**

- Multi-voltage input: 12 to 24Vdc
- > 15 selectable flash patterns
- High intensity LED modules (8 LED modules of 1 Watt)
- LEDs rated to 100 000 hours of operation
- Non-volatile memory recalls last flash pattern used at power up
- > Weatherproof and vibration resistant design for internal or external use
- Available in permanent or magnetic mount
- > Offers various mounting brackets: Shelf Mount & Mirror Mount
- Reverse polarity protection
- Multiple units can be synchronized
- Color available:

### **OPTIONAL MOUNTING BRACKETS**