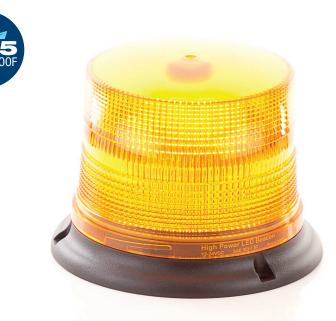

# **B17**

warranty

### DESCRIPTION

- The B17 is a mid-size beacon that fit on all type on installations.
- ▶ Its design offer 360° output that meets SAE J845 Class I standards.

### **FEATURES**

- Multi-voltage input: 12 to 24Vdc
- > 15 selectable flash patterns
- High intensity LED modules (8 LED modules of 1 Watt)
- LEDs rated to 100 000 hours of operation
- Non-volatile memory recalls last flash pattern used at power up
- > Weatherproof and vibration resistant design for internal or external use
- Available in permanent or magnetic mount
- > Offers various mounting brackets: Shelf Mount & Mirror Mount
- Reverse polarity protection
- Multiple units can be synchronized
- Color available: