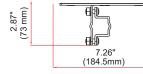

### **OPTIONAL MOUNTING BRACKETS**

# Shelf Mount

7.26" (184.5mm)

### DIMENSIONS