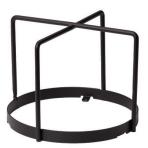

### ACCESSORIES

77203Z-GUARD

### **PRODUCT NUMBERS**

| Number        | Description                                              |
|---------------|----------------------------------------------------------|
| 77203Z        | PROSIGNAL - BEACON B17 - 8-LED PERMANENT - AMBER         |
| 77213Z        | PROSIGNAL - BEACON B17 - 8-LED MAGNETIC - AMBER          |
| 77xxxZ-SHELF  | PROSIGNAL - BEACON B15/B17/B19 MOUNTING BRACKET - SHELF  |
| 77xxxZ-MIRROR | PROSIGNAL - BEACON B15/B17/B19 MOUNTING BRACKET - MIRROR |
| 77203Z-GUARD  | PROSIGNAL - BEACON B17 BRANCH GUARD                      |
| 78003Z        | PUMP VACUUM SUCTION CUP + PLATE FOR BEACON               |