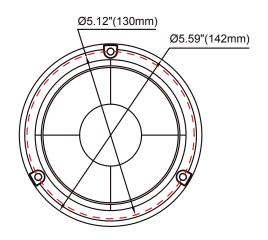

tts)
- LEDs rated to 100 000 hours of operation
- Non-volatile memory recalls last flash pattern used at power up
- Weatherproof and vibration resistant design for internal or external use
- Available in permanent or magnetic mount
- Reverse polarity protection
- Multiple units can be synchronized
- Color available:

### **ELECTRICAL SPECIFICATIONS**

| Operating Voltage: | 12 to 24Vdc                    |
|--------------------|--------------------------------|
| Maximum Current:   | 2.4A at 12Vdc / 1.3A at 24Vdc  |
| Average Power:     | 15 Watts (varies with pattern) |
| Maximum Power:     | 30 Watts                       |
| Fuse Recommended:  | 5A                             |

## **CONNECTING OPTIONS**





### **ACCESSORIES**



77103Z-GUARD

### **DIMENSIONS**

#### 3-Bolt Mount





### **PRODUCT NUMBERS**

| Number       | Description                                      |
|--------------|--------------------------------------------------|
| 77103Z       | PROSIGNAL - BEACON-B16 - 8 LED PERMANENT - AMBER |
| 77113Z       | PROSIGNAL - BEACON B16 - 8-LED MAGNETIC - AMBER  |
| 77103Z-GUARD | PROSIGNAL - BEACON B16 BRANCH GUARD              |
| 78003Z       | PUMP VACUUM SUCTION CUP + PLATE FOR BEACON       |