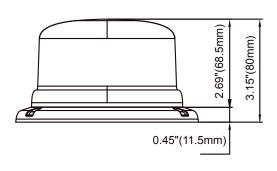

Watts)
- LEDs rated to 100 000 hours of operation
- Non-volatile memory recalls last flash pattern used at power up
- Weatherproof and vibration resistant design for internal or external use
- Available in permanent or magnetic mount
- Reverse polarity protection
- Multiple units can be synchronized
- Color available:

### **ELECTRICAL SPECIFICATIONS**

| Operating Voltage: | 12 to 24Vdc                    |
|--------------------|--------------------------------|
| Maximum Current:   | 2.4A at 12Vdc / 1.3A at 24Vdc  |
| Average Power:     | 15 Watts (varies with pattern) |
| Maximum Power:     | 30 Watts                       |
| Fuse Recommended:  | 5A                             |

## **CONNECTING OPTIONS**





### **ACCESSORIES**



77103Z-GUARD

### **DIMENSIONS**

#### 3-Bolt Mount





### **PRODUCT NUMBERS**

| Number       | Description                                      |
|--------------|--------------------------------------------------|
| 77103Z       | PROSIGNAL - BEACON-B16 - 8 LED PERMANENT - AMBER |
| 77113Z       | PROSIGNAL - BEACON B16 - 8-LED MAGNETIC - AMBER  |
| 77103Z-GUARD | PROSIGNAL - BEACON B16 BRANCH GUARD              |
| 78003Z       | PUMP VACUUM SUCTION CUP + PLATE FOR BEACON       |