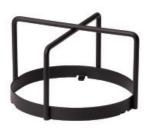

### **ACCESSORIES**

77103Z-GUARD

### **PRODUCT NUMBERS**

| Number       | Description                                      |
|--------------|--------------------------------------------------|
| 77103Z       | PROSIGNAL - BEACON-B16 - 8 LED PERMANENT - AMBER |
| 77113Z       | PROSIGNAL - BEACON B16 - 8-LED MAGNETIC - AMBER  |
| 77103Z-GUARD | PROSIGNAL - BEACON B16 BRANCH GUARD              |
| 78003Z       | PUMP VACUUM SUCTION CUP + PLATE FOR BEACON       |