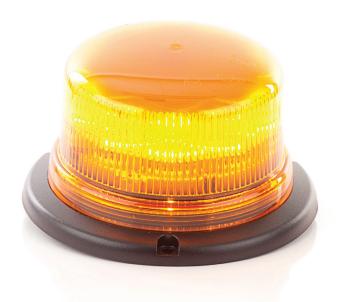

# **B16**

### **DESCRIPTION**

- ▶ Featuring a dust cover lens, the B16™ Beacon is ideal for installation on smaller vehicles.
- ▶ It is very easy to maintain and its small size is perfect for vehicles with limited space. The B16™ Meets SAE J845 Class I standards.

### **FEATURES**

- Multi-voltage input: 12 to 24Vdc
- ▶ 11 selectable flash patterns
- ▶ High intensity LED modules (8 LED modules of 3 Watts)
- LEDs rated to 100 000 hours of operation
- Non-volatile memory recalls last flash pattern used at power up
- Weatherproof and vibration resistant design for internal or external use
- Available in permanent or magnetic mount
- Reverse polarity protection
- Multiple units can be synchronized
- Color available: