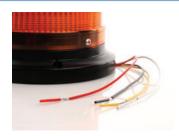

11 selectable flash patterns
- ▶ High intensity LED modules (8 LED modules of 3 Watts)
- LEDs rated to 100 000 hours of operation
- Non-volatile memory recalls last flash pattern used at power up
- Weatherproof and vibration resistant design for internal or external use
- Available in permanent or magnetic mount
- Reverse polarity protection
- Multiple units can be synchronized
- Color available:

### **ELECTRICAL SPECIFICATIONS**

| Operating Voltage: | 12 to 24Vdc                    |
|--------------------|--------------------------------|
| Maximum Current:   | 2.4A at 12Vdc / 1.3A at 24Vdc  |
| Average Power:     | 15 Watts (varies with pattern) |
| Maximum Power:     | 30 Watts                       |
| Fuse Recommended:  | 5A                             |

## **CONNECTING OPTIONS**





### **ACCESSORIES**



77103Z-GUARD

### **DIMENSIONS**

#### 3-Bolt Mount





### **PRODUCT NUMBERS**

| Number       | Description                                      |
|--------------|--------------------------------------------------|
| 77103Z       | PROSIGNAL - BEACON-B16 - 8 LED PERMANENT - AMBER |
| 77113Z       | PROSIGNAL - BEACON B16 - 8-LED MAGNETIC - AMBER  |
| 77103Z-GUARD | PROSIGNAL - BEACON B16 BRANCH GUARD              |
| 78003Z       | PUMP VACUUM SUCTION CUP + PLATE FOR BEACON       |