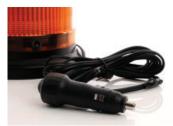

selectable flash patterns
- ▶ High intensity LED modules (8 LED modules of 3 Watts)
- LEDs rated to 100 000 hours of operation
- Non-volatile memory recalls last flash pattern used at power up
- Weatherproof and vibration resistant design for internal or external use
- Available in permanent or magnetic mount
- Reverse polarity protection
- Multiple units can be synchronized
- Color available:

### **ELECTRICAL SPECIFICATIONS**

| Operating Voltage: | 12 to 24Vdc                    |
|--------------------|--------------------------------|
| Maximum Current:   | 2.4A at 12Vdc / 1.3A at 24Vdc  |
| Average Power:     | 15 Watts (varies with pattern) |
| Maximum Power:     | 30 Watts                       |
| Fuse Recommended:  | 5A                             |

## **CONNECTING OPTIONS**





### **ACCESSORIES**



77103Z-GUARD

### **DIMENSIONS**

#### 3-Bolt Mount





### **PRODUCT NUMBERS**

| Number       | Description                                      |
|--------------|--------------------------------------------------|
| 77103Z       | PROSIGNAL - BEACON-B16 - 8 LED PERMANENT - AMBER |
| 77113Z       | PROSIGNAL - BEACON B16 - 8-LED MAGNETIC - AMBER  |
| 77103Z-GUARD | PROSIGNAL - BEACON B16 BRANCH GUARD              |
| 78003Z       | PUMP VACUUM SUCTION CUP + PLATE FOR BEACON       |