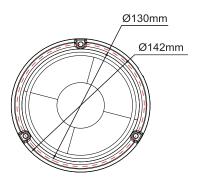

atterns
- ▶ High intensity LED modules (10 LED modules of 3 Watts)
- LEDs rated to 100 000 hours of operation
- Non-volatile memory recalls last flash pattern used at power up
- > Weatherproof and vibration resistant design for internal or external use
- Available in permanent mount only
- Reverse polarity protection
- Multiple units can be synchronized
- Color available:



### **ELECTRICAL SPECIFICATIONS**

| Operating Voltage: | 12 to 24Vdc                    |
|--------------------|--------------------------------|
| Maximum Current:   | 3.3A at 12Vdc / 1.75A at 24Vdc |
| Average Power:     | 21 Watts (varies with pattern) |
| Maximum Power:     | 42 Watts                       |
| Fuse Recommended:  | 5A                             |

# **CONNECTING OPTIONS**



### **DIMENSIONS**





# **PRODUCT NUMBERS**

| Number | Description                                                |
|--------|------------------------------------------------------------|
| 77302Z | PROSIGNAL - BEACON B14 - 10-LED PERMANENT - RED - RED LENS |
| 78003Z | PUMP VACUUM SUCTION CUP + PLATE FOR BEACON                 |