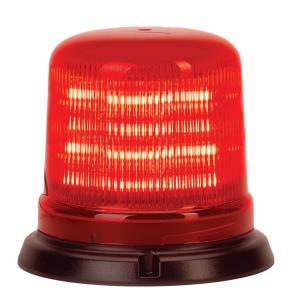

## **DESCRIPTION**

- The B14<sup>™</sup> is a mid-size LED Beacon. Its rugged design makes it a popular choice for fire departments.
- ▶ Equipped of 10 D-Fuser LED, it provides a powerful illumination on 360o that exceeds SAE J845 Class I standards.

#### **FEATURES**

- Multi-voltage input: 12 to 24Vdc
- ▶ 14 selectable flash patterns
- ▶ High intensity LED modules (10 LED modules of 3 Watts)
- LEDs rated to 100 000 hours of operation
- Non-volatile memory recalls last flash pattern used at power up
- > Weatherproof and vibration resistant design for internal or external use
- Available in permanent mount only
- Reverse polarity protection
- Multiple units can be synchronized
- Color available: