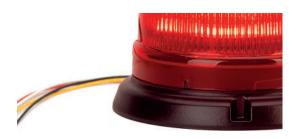

▶ 14 selectable flash patterns
- ▶ High intensity LED modules (10 LED modules of 3 Watts)
- LEDs rated to 100 000 hours of operation
- Non-volatile memory recalls last flash pattern used at power up
- > Weatherproof and vibration resistant design for internal or external use
- Available in permanent mount only
- Reverse polarity protection
- Multiple units can be synchronized
- Color available:



### **ELECTRICAL SPECIFICATIONS**

| Operating Voltage: | 12 to 24Vdc                    |
|--------------------|--------------------------------|
| Maximum Current:   | 3.3A at 12Vdc / 1.75A at 24Vdc |
| Average Power:     | 21 Watts (varies with pattern) |
| Maximum Power:     | 42 Watts                       |
| Fuse Recommended:  | 5A                             |

# **CONNECTING OPTIONS**



### **DIMENSIONS**





# **PRODUCT NUMBERS**

| Number | Description                                                |
|--------|------------------------------------------------------------|
| 77302Z | PROSIGNAL - BEACON B14 - 10-LED PERMANENT - RED - RED LENS |
| 78003Z | PUMP VACUUM SUCTION CUP + PLATE FOR BEACON                 |