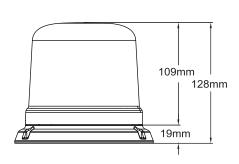

patterns
- ▶ High intensity LED modules (10 LED modules of 3 Watts)
- LEDs rated to 100 000 hours of operation
- Non-volatile memory recalls last flash pattern used at power up
- > Weatherproof and vibration resistant design for internal or external use
- Available in permanent mount only
- Reverse polarity protection
- Multiple units can be synchronized
- Color available:



### **ELECTRICAL SPECIFICATIONS**

| Operating Voltage: | 12 to 24Vdc                    |
|--------------------|--------------------------------|
| Maximum Current:   | 3.3A at 12Vdc / 1.75A at 24Vdc |
| Average Power:     | 21 Watts (varies with pattern) |
| Maximum Power:     | 42 Watts                       |
| Fuse Recommended:  | 5A                             |

# **CONNECTING OPTIONS**



### **DIMENSIONS**





# **PRODUCT NUMBERS**

| Number | Description                                                |
|--------|------------------------------------------------------------|
| 77302Z | PROSIGNAL - BEACON B14 - 10-LED PERMANENT - RED - RED LENS |
| 78003Z | PUMP VACUUM SUCTION CUP + PLATE FOR BEACON                 |