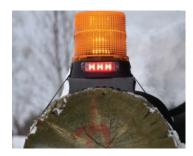

#### **DESCRIPTION**

- The B117<sup>™</sup> is a high-profile LED beacon paired with a red LED warning light. This beacon was named in honor of the Road 117 in the "La Vérendrye" sanctuary where the forest industry is a huge part of the economy.
- This product has been designed for company that do wide load transport and need to replace the wide load flag for a beacon at night time. Both Lights meets SAE J845 Class II standards.

#### **FEATURES**

- Powered by 3 Lithium-Ion batteries
- Average batteries runtime of 10 hours when both lights on
- ▶ 4 selectable flash patterns
- Amber Strobe only
- Amber Strobe + Red Steady
- Red Steady only
- Red Strobe only
- > 75 Flashes per minute
- ▶ 4 LED of 1 Watt each (360° Amber Beacon Battery charge indicator built-in)
- ▶ 6 LED of 1 Watt each (180° Red Light)
- LEDs rated to 100 000 hours of operation
- ▶ 1 1/2 inch insertion hole for ratchet or bungee strap
- Non-volatile memory recalls last flash pattern used at power up
- ▶ Weatherproof and vibration resistant design for internal or external use
- Can be installed either permanent or magnetic mount

### **TYPICAL APPLICATIONS FOR THIS PRODUCT**