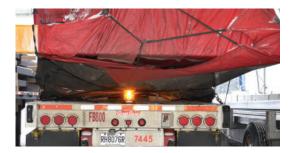

#### **DESCRIPTION**

- The B117<sup>™</sup> is a high-profile LED beacon paired with a red LED warning light. This beacon was named in honor of the Road 117 in the "La Vérendrye" sanctuary where the forest industry is a huge part of the economy.
- This product has been designed for company that do wide load transport and need to replace the wide load flag for a beacon at night time. Both Lights meets SAE J845 Class II standards.

### **TYPICAL APPLICATIONS FOR THIS PRODUCT**