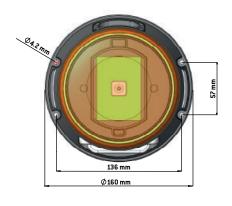

ndicator built-in)
- ▶ 6 LED of 1 Watt each (180° Red Light)
- LEDs rated to 100 000 hours of operation
- ▶ 1 1/2 inch insertion hole for ratchet or bungee strap
- Non-volatile memory recalls last flash pattern used at power up
- ▶ Weatherproof and vibration resistant design for internal or external use
- Can be installed either permanent or magnetic mount



Battery charge indicator built-in

#### **ELECTRICAL SPECIFICATIONS**

Powered by 3 Lithium-Ion batteries

Use ProSignal batteries #77541Z for better result

Maximum Current: 1.34A at 4V

Maximum Power: 5,36 Watts at 4V

## **ACCESSORIES INCLUDE IN THE BOX**







Micro-USB to USB cable adaptor + wall adaptor



Shark teeth metal plate



3 Lithium-lon batteries

### **TYPICAL APPLICATIONS FOR THIS PRODUCT**





### **DIMENSIONS**





## **PRODUCT NUMBERS**

| Number | Description                                                       |
|--------|-------------------------------------------------------------------|
| 77549Z | PROSIGNAL - BEACON B117 - MAG. + PERM. LI-ION BATTERY - AMBER/RED |
| 77541Z | PROSIGNAL - BEACON B117 - 3 RECHARGEABLE BATTERIES - LI-ION       |
| 77542Z | PROSIGNAL - BEACON B117 - UL CHARGER FOR 3 LI-ION BATTERIES       |
| 77544Z | PROSIGNAL - BEACON B117 - SHARK TEETH METAL PLATE                 |
| 77543Z | PROSIGNAL - BEACON B117 - REPLACEMENT LENS - AMBER                |