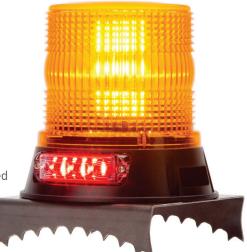

# **B117**

The shark teeth metal plate for oversize log transport is included

#### **DESCRIPTION**

- The B117<sup>™</sup> is a high-profile LED beacon paired with a red LED warning light. This beacon was named in honor of the Road 117 in the "La Vérendrye" sanctuary where the forest industry is a huge part of the economy.
- This product has been designed for company that do wide load transport and need to replace the wide load flag for a beacon at night time. Both Lights meets SAE J845 Class II standards.

#### **FEATURES**

- Powered by 3 Lithium-Ion batteries
- Average batteries runtime of 10 hours when both lights on
- ▶ 4 selectable flash patterns
- Amber Strobe only
- Amber Strobe + Red Steady
- Red Steady only
- Red Strobe only
- > 75 Flashes per minute
- ▶ 4 LED of 1 Watt each (360° Amber Beacon Battery charge indicator built-in)
- ▶ 6 LED of 1 Watt each (180° Red Light)
- LEDs rated to 100 000 hours of operation
- ▶ 1 1/2 inch insertion hole for ratchet or bungee strap
- Non-volatile memory recalls last flash pattern used at power up
- ▶ Weatherproof and vibration resistant design for internal or external use
- Can be installed either permanent or magnetic mount

## **ACCESSORIES INCLUDE IN THE BOX**

Micro-USB to USB cable adaptor + wall adaptor

Shark teeth metal plate

3 Lithium-lon batteries