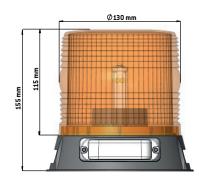

icator built-in)
- ▶ 6 LED of 1 Watt each (180° Red Light)
- LEDs rated to 100 000 hours of operation
- ▶ 1 1/2 inch insertion hole for ratchet or bungee strap
- Non-volatile memory recalls last flash pattern used at power up
- ▶ Weatherproof and vibration resistant design for internal or external use
- Can be installed either permanent or magnetic mount



Battery charge indicator built-in

#### **ELECTRICAL SPECIFICATIONS**

Powered by 3 Lithium-Ion batteries

Use ProSignal batteries #77541Z for better result

Maximum Current: 1.34A at 4V

Maximum Power: 5,36 Watts at 4V

## **ACCESSORIES INCLUDE IN THE BOX**







Micro-USB to USB cable adaptor + wall adaptor



Shark teeth metal plate



3 Lithium-lon batteries

### **TYPICAL APPLICATIONS FOR THIS PRODUCT**





### **DIMENSIONS**





## **PRODUCT NUMBERS**

| Number | Description                                                       |
|--------|-------------------------------------------------------------------|
| 77549Z | PROSIGNAL - BEACON B117 - MAG. + PERM. LI-ION BATTERY - AMBER/RED |
| 77541Z | PROSIGNAL - BEACON B117 - 3 RECHARGEABLE BATTERIES - LI-ION       |
| 77542Z | PROSIGNAL - BEACON B117 - UL CHARGER FOR 3 LI-ION BATTERIES       |
| 77544Z | PROSIGNAL - BEACON B117 - SHARK TEETH METAL PLATE                 |
| 77543Z | PROSIGNAL - BEACON B117 - REPLACEMENT LENS - AMBER                |