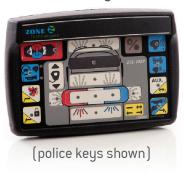

# AVAILABLE KEYPADS

10 Keys

## **PRODUCT NUMBERS**

| Number*       | Description                                                  |
|---------------|--------------------------------------------------------------|
| AMPL10-2-0800 | POLICE SYSTEM WITH KEYPAD CABLE (20 FEET)                    |
| AMPL10-D-0800 | POLICE SYSTEM WITH 10 KEYS KEYPAD, FUSES & HIGH POWER HARNES |
| AMPL24-K-Z510 | ZONE MARKED SYSTEM WITH 17 KEYS KEYPAD                       |
| AMPL34-M-Z510 | POLICE SYSTEM WITH SLIDE, FUSES, P.A. & HARNESS HP           |