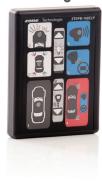

# AVAILABLE KEYPADS

10 Keys

## **PRODUCT NUMBERS**

| Number*       | Description                                                  |
|---------------|--------------------------------------------------------------|
| AMPL10-2-0800 | POLICE SYSTEM WITH KEYPAD CABLE (20 FEET)                    |
| AMPL10-D-0800 | POLICE SYSTEM WITH 10 KEYS KEYPAD, FUSES & HIGH POWER HARNES |
| AMPL24-K-Z510 | ZONE MARKED SYSTEM WITH 17 KEYS KEYPAD                       |
| AMPL34-M-Z510 | POLICE SYSTEM WITH SLIDE, FUSES, P.A. & HARNESS HP           |