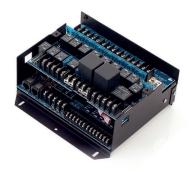

#### DESCRIPTION

- ▶ Specifically designed for marked and unmarked vehicles, the AMPL<sup>™</sup> module allows effective control of all accessories required in any emergency situation.
- Ideal for controlling accessories such as lightbars, sirens, light modules, traffic advisors, gun lock machanisms, etc.

#### **FEATURES**

- > 8 independant outputs for lightbar or emergency light control
- 7 dedicated blackout relays (front and rear lamps)
- > 9 selectable tones siren output (100 or 200 Watts)
- Front and rear Wig-Wag outputs (Programmable speed and flash pattern, no external device required)
- Programmable gun lock activation output
- Siren control transferable to horn activation switch
- > PA microphone input (only comptabile with Zone Technologies' MIC-M microphone)
- Programmable timers
- Programming from the keypad

#### Available outputs:

- Lightbar
- Front Wig-Wag:
- Rear Wig-Wag:
- Blackout (head lamps):
- Blackout (remaining lamps):

| 8 outputs 10A (e |      |
|------------------|------|
| 2 outputs        | ach) |
| 2 outputs 10A (e | ach) |
| 1 output 30A     |      |
| 6 outputs 10A (e | ach) |