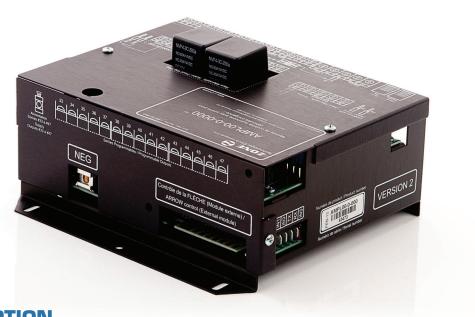

#### DESCRIPTION

- ▶ Specifically designed for marked and unmarked vehicles, the AMPL<sup>™</sup> module allows effective control of all accessories required in any emergency situation.
- Ideal for controlling accessories such as lightbars, sirens, light modules, traffic advisors, gun lock machanisms, etc.

#### **FEATURES**

- > 8 independant outputs for lightbar or emergency light control
- 7 dedicated blackout relays (front and rear lamps)
- > 9 selectable tones siren output (100 or 200 Watts)
- Front and rear Wig-Wag outputs (Programmable speed and flash pattern, no external device required)
- Programmable gun lock activation output
- Siren control transferable to horn activation switch
- > PA microphone input (only comptabile with Zone Technologies' MIC-M microphone)
- Programmable timers
- Programming from the keypad

### **ELECTRICAL SPECIFICATIONS**

| 0 | be | ra | tin | Ø | Vo | lta | ge: |  |
|---|----|----|-----|---|----|-----|-----|--|
| ~ | 20 |    |     | ъ |    |     | 5°' |  |

**Operating Temperature:** 

Current draw:

10 to 16Vdc

-40°C to 75°C (-40°F to 167°F)

Standby, no ignition: 1mA Activated (no load), with ignition: 350mA

#### Available outputs:

- Lightbar
- Front Wig-Wag:
- Rear Wig-Wag:
- Blackout (head lamps):
- Blackout (remaining lamps):

| 8 outputs 10A (e |      |
|------------------|------|
| 2 outputs        | ach) |
| 2 outputs 10A (e | ach) |
| 1 output 30A     |      |
| 6 outputs 10A (e | ach) |