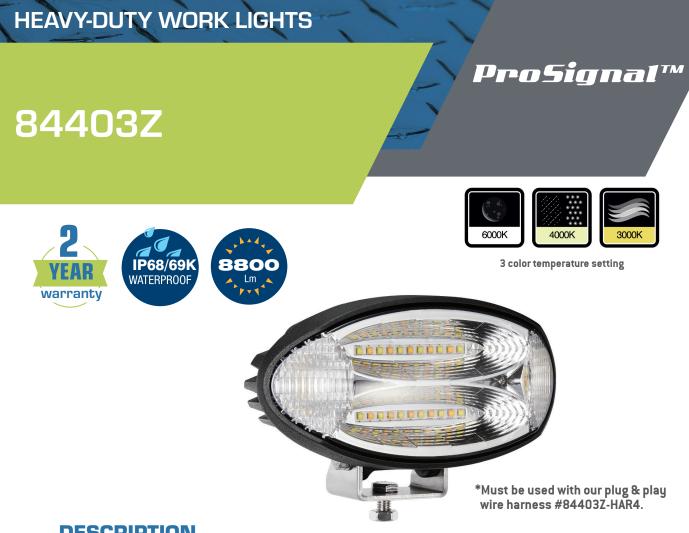

## DESCRIPTION

- The 84403Z<sup>™</sup> is the ally of choice for those who deal with several climate changes in their daily job. Whether for heavy snow, rain, dust, or fog, this new technology allows you to switch between three color temperature settings to increase visibility in any condition. As if that were not enough, this work lamp won't let you down when it comes to lighting. Its 120<sup>0</sup> visibility range and its 8800Im are there to testify.
- Ideal for applications such as: Agriculture, Excavation, Snow Removal & Mining industry.

## **FEATURES**

- Multi-voltage input: 10 to 32Vdc
- 8800 Lumen (Cool White & Pure White Functions)
- > 16 LED of 5 Watts (Cool White) + 12 LED of 5 Watts (Warm White)
- ▶ Osram LEDs
- LEDs rated to 50 000 hours of operation
- ▶ 3 Color Tempera