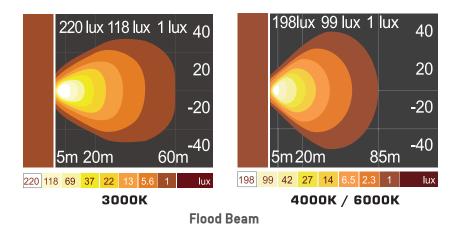

0 to 32Vdc
- 8800 Lumen (Cool White & Pure White Functions)
- > 16 LED of 5 Watts (Cool White) + 12 LED of 5 Watts (Warm White)
- ▶ Osram LEDs
- LEDs rated to 50 000 hours of operation
- ▶ 3 Color Temperature Settings: 6000K (Cool White)
  - 4000K (Pure White)
  - 3000K (Warm White)
- Built-in 3-Pin Deutsch Connector
- Operating Temp.: -40°C to +85°C
- Water & Vibration Resistant
- Certificates: CE, RoHS, EMC CISPR25 Class3, 60G (Shock), IP68/IP69K
- ▶ Flood Beam

# **ELECTRICAL SPECIFICATIONS**

| Operating Voltage: | 10 to 30Vdc                   |
|--------------------|-------------------------------|
| Current Draw:      | 4.8A at 12Vdc / 2.4A at 24Vdc |
| Maximum Power:     | 80 Watts                      |
| Fuse Recommended:  | 5A                            |

## **LIGHT PATTERN**



## DIMENSIONS





## **PRODUCT NUMBERS**

84403Z-HAR4

| Number      | Description                                                           |
|-------------|-----------------------------------------------------------------------|
| 84403Z      | PROSIGNAL - HEAVY-DUTY WORKLIGHT OVAL MULTI-SETTINGS - 8800LM – FLOOD |
| 84403Z-HAR4 | PROSIGNAL - CONNECTION HARNESS / 4X LIGHTS - 3 FUNCTIONS SWITCH       |