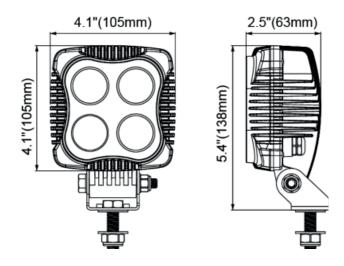

#### **DESCRIPTION**

- This blue spot beam lamp is designed from the ground up to install on the sprinklers and meet the rigors of agriculture.
- A superior-quality design, it covers more than 275m. This product can also be used on a forklift or any other type of machinery operating between 10 48 Vdc.

### **FEATURES**

- ▶ Spot Beam
- ▶4400 Lumen
- ▶ 4 LED of 10 Watts (Osram)
- LEDs Rated to 50 000 hours of operation
- Light Color: Blue
- ▶ Operating temperature: -40°C to +85°C
- Aluminum housing with stainless steel bracket
- Certificates: CE, RoHS, EMC CISPR25 Class3, IP68
- ▶ Connector : Deutsch

#### **ELECTRICAL SPECIFICATIONS**

Operating Voltage: 10 to 48Vdc

**Current Draw:** 3.44 at 12Vdc / 1.72 at 24Vdc

Maximum Power: 40 Watts

#### **LIGHT PATTERN**



#### **DIMENSIONS**



## **PRODUCT NUMBERS**

| Number | Description                                                        |
|--------|--------------------------------------------------------------------|
| 64715Z | PROSIGNAL - HEAVY-DUTY WORKLIGHT SQUARE 4" 4400Lm - BLUE SPOT BEAM |