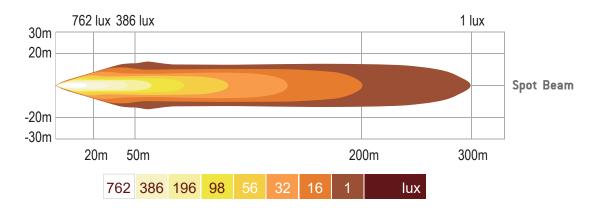

# 64715Z









#### **DESCRIPTION**

- This blue spot beam lamp is designed from the ground up to install on the sprinklers and meet the rigors of agriculture.
- A superior-quality design, it covers more than 275m. This product can also be used on a forklift or any other type of machinery operating between 10 48 Vdc.

### **FEATURES**

- ▶ Spot Beam
- ▶4400 Lumen
- ▶ 4 LED of 10 Watts (Osram)
- LEDs Rated to 50 000 hours of operation
- Light Color: Blue
- ▶ Operating temperature: -40°C to +85°C
- Aluminum housing with stainless steel bracket
- Certificates: CE, RoHS, EMC CISPR25 Class3, IP68
- ▶ Connector : Deutsch

#### **ELECTRICAL SPECIFICATIONS**

Operating Voltage: 10 to 48Vdc

**Current Draw:** 3.44 at 12Vdc / 1.72 at 24Vdc

Maximum Power: 40 Watts

#### **LIGHT PATTERN**



#### **DIMENSIONS**



## **PRODUCT NUMBERS**

| Number | Description                                                        |
|--------|--------------------------------------------------------------------|
| 64715Z | PROSIGNAL - HEAVY-DUTY WORKLIGHT SQUARE 4" 4400Lm - BLUE SPOT BEAM |