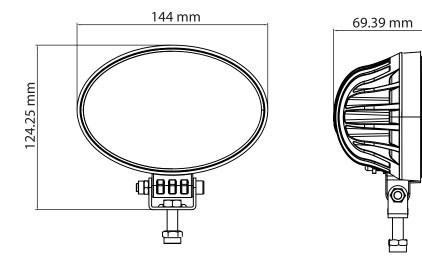

re completely weatherproof and resistant to vibration.
- Ideal for applications such as: Agriculture, Excavation, ATV/Off-road vehicles, towing and Forklift.

#### **FEATURES**

- Multi-voltage input: 12 to 24Vdc
- > 3510 lumens
- ▶ 13 LED of 3 Watts each (CREE LED)
- LEDs rated to 30 000 hours of operation
- Color Temperature: 6000K
- Water & vibration resistant
- Certificates: CE, RoHS, IP67, IP69K, ECE, R10
- This is the Flood beam version

## **ELECTRICAL SPECIFICATIONS**

| Operating Voltage: | 12 to 24Vdc                   |
|--------------------|-------------------------------|
| Current Draw:      | 2.5A at 12Vdc / 1.5A at 24Vdc |
| Maximum Power:     | 39 Watts                      |
| Fuse Recommended:  | 3A                            |

#### **LIGHT PATTERN**





# DIMENSIONS



## **PRODUCT NUMBERS**

| Number | Description                                            |
|--------|--------------------------------------------------------|
| 64401Z | PROSIGNAL - WORK LIGHT 12-24Vdc - 3510 lm 0VAL - FLOOD |