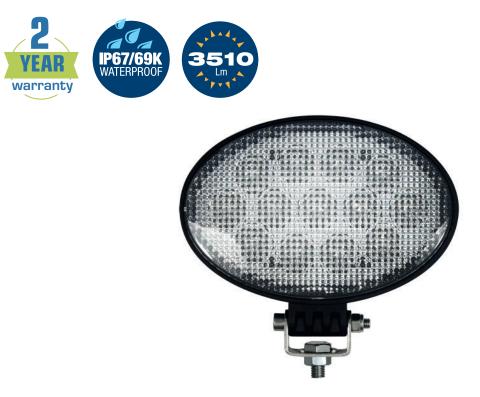

#### DESCRIPTION

- ▶ The 64401Z<sup>TM</sup> work light is the best compromise between quality and price. Assembled in a die-cast aluminum housing these work lights are completely weatherproof and resistant to vibration.
- Ideal for applications such as: Agriculture, Excavation, ATV/Off-road vehicles, towing and Forklift.

#### **FEATURES**

- Multi-voltage input: 12 to 24Vdc
- > 3510 lumens
- ▶ 13 LED of 3 Watts each (CREE LED)
- LEDs rated to 30 000 hours of operation
- Color Temperature: 6000K
- Water & vibration resistant
- Certificates: CE, RoHS, IP67, IP69K, ECE, R10
- This is the Flood beam version