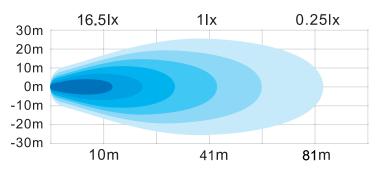

se work lights are completely weatherproof and resistant to vibration.
- Ideal for applications such as: Agriculture, Excavation, ATV/Off-road vehicles, towing and Forklift.

#### **FEATURES**

- Multi-voltage input: 12 to 24Vdc
- > 3510 lumens
- ▶ 13 LED of 3 Watts each (CREE LED)
- LEDs rated to 30 000 hours of operation
- Color Temperature: 6000K
- Water & vibration resistant
- Certificates: CE, RoHS, IP67, IP69K, ECE, R10
- This is the Flood beam version

## **ELECTRICAL SPECIFICATIONS**

| Operating Voltage: | 12 to 24Vdc                   |
|--------------------|-------------------------------|
| Current Draw:      | 2.5A at 12Vdc / 1.5A at 24Vdc |
| Maximum Power:     | 39 Watts                      |
| Fuse Recommended:  | 3A                            |

#### **LIGHT PATTERN**





# DIMENSIONS



## **PRODUCT NUMBERS**

| Number | Description                                            |
|--------|--------------------------------------------------------|
| 64401Z | PROSIGNAL - WORK LIGHT 12-24Vdc - 3510 lm 0VAL - FLOOD |