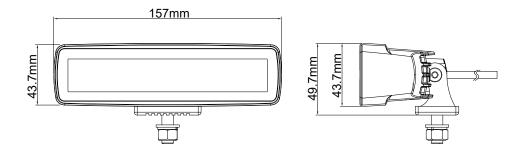

n the past years. This new version is more powerful in terms of brightness and has an up-to-date design.
- Light reflected to provide perfect illumination.

#### **FEATURES**

- Multi-voltage input: 12 to 24Vdc
- > 2880 lumens
- ▶ 6 LED of 5 Watts each (Osram LED)
- LEDs rated to 30 000 hours of operation
- Color Temperature: 5700K
- Water & vibration resistant
- Certificates: CE, RoHS, IP67, IP69K
- This is the Flood beam version

#### **ELECTRICAL SPECIFICATIONS**

| Operating Voltage: | 12 to 24Vdc                     |
|--------------------|---------------------------------|
| Current Draw:      | 2.64A to 12Vdc / 1.33A to 24Vdc |
| Maximum Power:     | 30 Watts                        |
| Fuse Recommended:  | 4A                              |

### **LIGHT PATTERN**



#### DIMENSIONS



#### **PRODUCT NUMBERS**

| Number | Description                                                    |
|--------|----------------------------------------------------------------|
| 64302Z | PROSIGNAL - PREMIUM WORK LIGHT 12-24Vdc - 2880 Im SLIM - FLOOD |