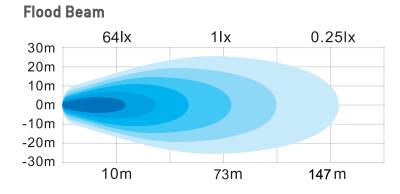

een a best seller in the past years. This new version is more powerful in terms of brightness and has an up-to-date design.
- Light reflected to provide perfect illumination.

#### **FEATURES**

- Multi-voltage input: 12 to 24Vdc
- > 2880 lumens
- ▶ 6 LED of 5 Watts each (Osram LED)
- LEDs rated to 30 000 hours of operation
- Color Temperature: 5700K
- Water & vibration resistant
- Certificates: CE, RoHS, IP67, IP69K
- This is the Flood beam version

#### **ELECTRICAL SPECIFICATIONS**

| Operating Voltage: | 12 to 24Vdc                     |
|--------------------|---------------------------------|
| Current Draw:      | 2.64A to 12Vdc / 1.33A to 24Vdc |
| Maximum Power:     | 30 Watts                        |
| Fuse Recommended:  | 4A                              |

### **LIGHT PATTERN**



#### DIMENSIONS



#### **PRODUCT NUMBERS**

| Number | Description                                                    |
|--------|----------------------------------------------------------------|
| 64302Z | PROSIGNAL - PREMIUM WORK LIGHT 12-24Vdc - 2880 Im SLIM - FLOOD |