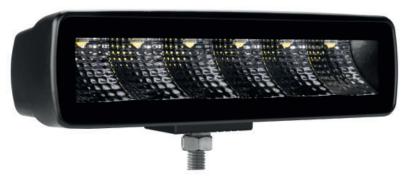

#### DESCRIPTION

- ▶ The 64302Z<sup>TM</sup> Work lights are the best compromise between quality and price. Assembled in a die-cast aluminum housing these work lights are completely weatherproof and resistant to vibration. This new contourless model prevents snow or dust from accumulating, also making it easier to clean.
- ▶ This is an upgrade version of the 64301Z<sup>™</sup> that has been a best seller in the past years. This new version is more powerful in terms of brightness and has an up-to-date design.
- Light reflected to provide perfect illumination.