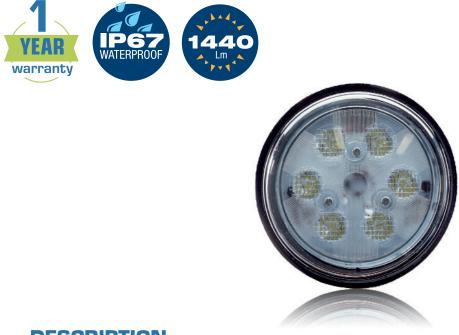

### DESCRIPTION

- ▶ Fully waterproof and vibration resistant, the 64171Z<sup>™</sup> work light is perfect for machinery operator who wants to upgrade their halogen PAR 36 to LED. It is also very popular for Truck Drivers who wants to fit a work light in their trailer as a backup light.
- Ideal for applications such as: Agriculture, Excavation & Road Transport.

#### **FEATURES**

- ▶ Flood Beam
- Multi-voltage input: 12 to 24Vdc
- > 1440 lumens
- ▶ 6 LED of 3 Watts
- ▶ CREE LED
- LEDs rated to 30 000 hours of operation
- Made of aluminum alloy & polycarbonate lens.
- Color Temperature: 6000K
- Water & vibration resistant
- Certificates: IP67