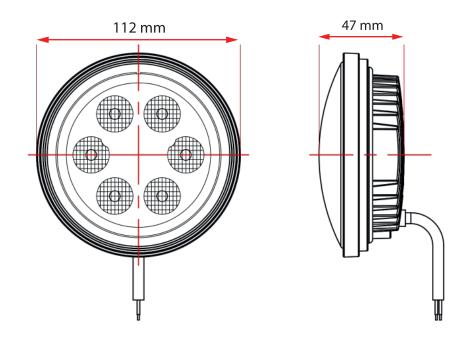

s also very popular for Truck Drivers who wants to fit a work light in their trailer as a backup light.
- Ideal for applications such as: Agriculture, Excavation & Road Transport.

#### **FEATURES**

- ▶ Flood Beam
- Multi-voltage input: 12 to 24Vdc
- > 1440 lumens
- ▶ 6 LED of 3 Watts
- ▶ CREE LED
- LEDs rated to 30 000 hours of operation
- Made of aluminum alloy & polycarbonate lens.
- Color Temperature: 6000K
- Water & vibration resistant
- Certificates: IP67

## **ELECTRICAL SPECIFICATIONS**

| Operating Voltage: | 12 to 24Vdc                    |
|--------------------|--------------------------------|
| Current Draw:      | 1.5A at 12Vdc / 0.75A at 24Vdc |
| Maximum Power:     | 18 Watts                       |
| Fuse Recommended:  | 2A                             |

#### DIMENSIONS



# **PRODUCT NUMBERS**

Description

Number 64171Z

PROSIGNAL - BUILT-IN ROUND LED WORKLIGHT 18W - 1440Lm - 4.5"