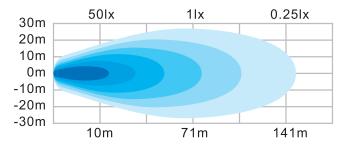

weatherproof and resistant to vibration.
- Ideal for applications such as: Agriculture, Excavation, ATV/Off-road vehicles, towing and Forklift.

#### **FEATURES**

- Multi-voltage input: 12 to 24Vdc
- > 2660 lumens
- ▶ 14 LED of 1,5 Watts each (Osram LED)
- LEDs rated to 30 000 hours of operation
- Color Temperature: 6000K
- Water & vibration resistant
- Certificates: CE, RoHS, IP67, IP69K, ECE, R10
- This is the Flood beam version

#### **ELECTRICAL SPECIFICATIONS**

| Operating Voltage: | 12 to 24Vdc                     |
|--------------------|---------------------------------|
| Current Draw:      | 1.83A at 12Vdc / 0.91A at 24Vdc |
| Maximum Power:     | 21 Watts                        |
| Fuse Recommended:  | 3A                              |

#### **LIGHT PATTERN**

#### Flood Beam



### **DIMENSIONS**



## **PRODUCT NUMBERS**

| Number | Description                                             |
|--------|---------------------------------------------------------|
| 64124Z | PROSIGNAL - WORK LIGHT 12-24Vdc - 2660 lm ROUND - FLOOD |