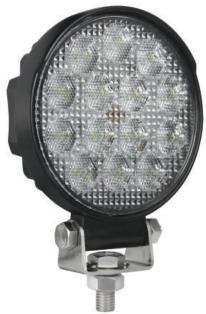

## **DESCRIPTION**

- ▶ The 64124Z<sup>™</sup> Work lights are the best compromise between quality and price. Assembled in a die-cast aluminum housing these work lights are completely weatherproof and resistant to vibration.
- Ideal for applications such as: Agriculture, Excavation, ATV/Off-road vehicles, towing and Forklift.

### **DIMENSIONS**