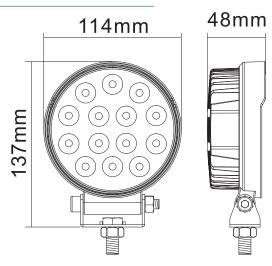

tant to vibration.
- Ideal for applications such as: Agriculture, Excavation, ATV/Off-road vehicles, towing and Forklift.

#### **FEATURES**

- Multi-voltage input: 12 to 24Vdc
- > 2660 lumens
- ▶ 14 LED of 1,5 Watts each (Osram LED)
- LEDs rated to 30 000 hours of operation
- Color Temperature: 6000K
- Water & vibration resistant
- Certificates: CE, RoHS, IP67, IP69K, ECE, R10
- This is the Flood beam version

#### **ELECTRICAL SPECIFICATIONS**

| Operating Voltage: | 12 to 24Vdc                     |
|--------------------|---------------------------------|
| Current Draw:      | 1.83A at 12Vdc / 0.91A at 24Vdc |
| Maximum Power:     | 21 Watts                        |
| Fuse Recommended:  | 3A                              |

#### **LIGHT PATTERN**

#### Flood Beam



### **DIMENSIONS**



## **PRODUCT NUMBERS**

| Number | Description                                             |
|--------|---------------------------------------------------------|
| 64124Z | PROSIGNAL - WORK LIGHT 12-24Vdc - 2660 lm ROUND - FLOOD |