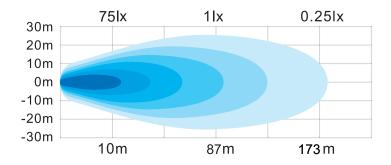

l new holes on the vehicle. It is also very useful for those who cannot install a strobe Lightbar on the roof.

#### **FEATURES**

- Multi-voltage input: 12 to 24Vdc
- ▶ 8400 lumens
- ▶ 4 LED of 10 Watts + 6 LED of 5 Watts + 12 LED of 1.5 Watts (Osram LEDs)
- LEDs rated to 30 000 hours of operation
- Color Temperature: 5700K
- Water & vibration resistant
- Certificates: CE, RoHS, IP67, R10
- This version offers wide beam projection with a strobe function

#### **ELECTRICAL SPECIFICATIONS**

| Operating Voltage: | 12 to 24Vdc                    |
|--------------------|--------------------------------|
| Current Draw:      | 3.4A at 12Vdc / 1.78A at 24Vdc |
| Maximum Power:     | 88 Watts                       |
| Fuse Recommended:  | 5A                             |

### **LIGHT PATTERN**



### **DIMENSIONS**





## **PRODUCT NUMBERS**

| Number | Description                                                           |
|--------|-----------------------------------------------------------------------|
| 64085Z | PROSIGNAL - PREMIUM WORK LIGHT 8400 Lm - FLOOD BEAM + STROBE FUNCTION |