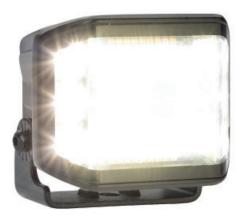

#### **DESCRIPTION**

- ▶ The 64085ZTM Premium multifunction work light will take you to another level of flexibility in your work. Its die-cast aluminum housing with open sides offers wide lighting covering 1400 of visibility. Its design is vibration proof and weatherproof.
- The built-in strobe can be activated completely autonomously having a dedicated wire for this function. The strobe flashing sequence conforms to SAE standards.
- Ideal for installations that require additional visibility without having to drill new holes on the vehicle. It is also very useful for those who cannot install a strobe Lightbar on the roof.

#### **FEATURES**

- Multi-voltage input: 12 to 24Vdc
- ▶ 8400 lumens
- ▶ 4 LED of 10 Watts + 6 LED of 5 Watts + 12 LED of 1.5 Watts (Osram LEDs)
- LEDs rated to 30 000 hours of operation
- Color Temperature: 5700K
- Water & vibration resistant
- Certificates: CE, RoHS, IP67, R10
- This version offers wide beam projection with a strobe function