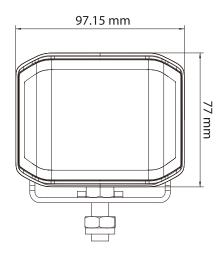

icle. It is also very useful for those who cannot install a strobe Lightbar on the roof.

#### **FEATURES**

- Multi-voltage input: 12 to 24Vdc
- ▶ 8400 lumens
- ▶ 4 LED of 10 Watts + 6 LED of 5 Watts + 12 LED of 1.5 Watts (Osram LEDs)
- LEDs rated to 30 000 hours of operation
- Color Temperature: 5700K
- Water & vibration resistant
- Certificates: CE, RoHS, IP67, R10
- This version offers wide beam projection with a strobe function

#### **ELECTRICAL SPECIFICATIONS**

| Operating Voltage: | 12 to 24Vdc                    |
|--------------------|--------------------------------|
| Current Draw:      | 3.4A at 12Vdc / 1.78A at 24Vdc |
| Maximum Power:     | 88 Watts                       |
| Fuse Recommended:  | 5A                             |

### **LIGHT PATTERN**



### **DIMENSIONS**





## **PRODUCT NUMBERS**

| Number | Description                                                           |
|--------|-----------------------------------------------------------------------|
| 64085Z | PROSIGNAL - PREMIUM WORK LIGHT 8400 Lm - FLOOD BEAM + STROBE FUNCTION |