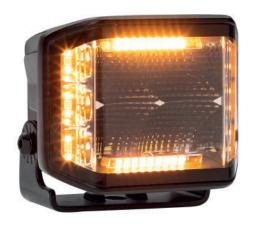

#### **DESCRIPTION**

- ▶ The 64085ZTM Premium multifunction work light will take you to another level of flexibility in your work. Its die-cast aluminum housing with open sides offers wide lighting covering 1400 of visibility. Its design is vibration proof and weatherproof.
- The built-in strobe can be activated completely autonomously having a dedicated wire for this function. The strobe flashing sequence conforms to SAE standards.
- Ideal for installations that require additional visibility without having to drill new holes on the vehicle. It is also very useful for those who cannot install a strobe Lightbar on the roof.

#### **FEATURES**

- Multi-voltage input: 12 to 24Vdc
- ▶ 8400 lumens
- ▶ 4 LED of 10 Watts + 6 LED of 5 Watts + 12 LED of 1.5 Watts (Osram LEDs)
- LEDs rated to 30 000 hours of operation
- Color Temperature: 5700K
- Water & vibration resistant
- Certificates: CE, RoHS, IP67, R10
- This version offers wide beam projection with a strobe function