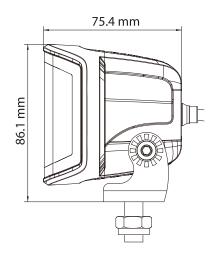

le. It is also very useful for those who cannot install a strobe Lightbar on the roof.

#### **FEATURES**

- Multi-voltage input: 12 to 24Vdc
- ▶ 8400 lumens
- ▶ 4 LED of 10 Watts + 6 LED of 5 Watts + 12 LED of 1.5 Watts (Osram LEDs)
- LEDs rated to 30 000 hours of operation
- Color Temperature: 5700K
- Water & vibration resistant
- Certificates: CE, RoHS, IP67, R10
- This version offers wide beam projection with a strobe function

#### **ELECTRICAL SPECIFICATIONS**

| Operating Voltage: | 12 to 24Vdc                    |
|--------------------|--------------------------------|
| Current Draw:      | 3.4A at 12Vdc / 1.78A at 24Vdc |
| Maximum Power:     | 88 Watts                       |
| Fuse Recommended:  | 5A                             |

### **LIGHT PATTERN**



### **DIMENSIONS**





## **PRODUCT NUMBERS**

| Number | Description                                                           |
|--------|-----------------------------------------------------------------------|
| 64085Z | PROSIGNAL - PREMIUM WORK LIGHT 8400 Lm - FLOOD BEAM + STROBE FUNCTION |