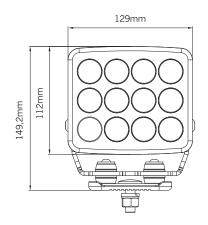

o be put up to test.
- Ideal for applications such as: Agriculture, Excavation, Industrial and Forestry work.

#### **FEATURES**

- Multi-voltage input: 10 to 32Vdc
- ▶ 14 400 Lumen
- ▶ 12 LED of 10 Watts (Osram LEDs)
- ▶ Easy-to-clean lens (no rim)
- Color Temperature : 6000k
- ▶ Heavy-Duty & anti-vibration bracket
- Weather resisant
- ▶ Temperature control system for longer life
- Certificates: CE, RoHS, IP67, IP69K, ECE R10
- ▶ Spot Beam

#### **ELECTRICAL SPECIFICATIONS**

| Operating Voltage: | 10 to 30Vdc                  |
|--------------------|------------------------------|
| Current Draw:      | 9A at 12Vdc / 4.35A at 24Vdc |
| Maximum Power:     | 120 Watts                    |
| Fuse Recommended:  | 10A                          |

#### **LIGHT PATTERN**



#### **DIMENSIONS**





### **PRODUCT NUMBERS**

| Number | Description                                                     |
|--------|-----------------------------------------------------------------|
| 64071Z | PROSIGNAL - HEAVY-DUTY WORKLIGHT SQUARE - 14 440 Lm — SPOT BEAM |