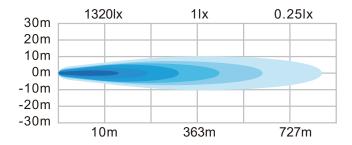

acket is just waiting to be put up to test.
- Ideal for applications such as: Agriculture, Excavation, Industrial and Forestry work.

#### **FEATURES**

- Multi-voltage input: 10 to 32Vdc
- ▶ 14 400 Lumen
- ▶ 12 LED of 10 Watts (Osram LEDs)
- ▶ Easy-to-clean lens (no rim)
- Color Temperature : 6000k
- ▶ Heavy-Duty & anti-vibration bracket
- Weather resisant
- ▶ Temperature control system for longer life
- Certificates: CE, RoHS, IP67, IP69K, ECE R10
- ▶ Spot Beam

#### **ELECTRICAL SPECIFICATIONS**

| Operating Voltage: | 10 to 30Vdc                  |
|--------------------|------------------------------|
| Current Draw:      | 9A at 12Vdc / 4.35A at 24Vdc |
| Maximum Power:     | 120 Watts                    |
| Fuse Recommended:  | 10A                          |

#### **LIGHT PATTERN**



#### **DIMENSIONS**





### **PRODUCT NUMBERS**

| Number | Description                                                     |
|--------|-----------------------------------------------------------------|
| 64071Z | PROSIGNAL - HEAVY-DUTY WORKLIGHT SQUARE - 14 440 Lm — SPOT BEAM |