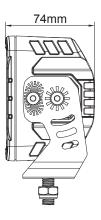

de of 304 stainless steel which have an excellent corrosion resistance.
- Ideal for applications such as: Agriculture, Excavation, Industrial and Forestry Work.

#### **FEATURES**

- Multi-voltage input: 12 to 24Vdc
- Up to 21 000 Lm
- ▶ 36 LED of 5 Watts (Osram LED)
- Color Temperature: 6000K
- Water & vibration resistant
- ▶ Temperature control system for longer lifetime
- Certificates: CE, RoHS, IP67, IP69K, ECE, R10
- This is the Flood beam version

### **ELECTRICAL SPECIFICATIONS**

| Operating Voltage: | 12 to 24Vdc                |
|--------------------|----------------------------|
| Current Draw:      | 10A at 12Vdc / 5A at 24Vdc |
| Maximum Power:     | 180 Watts                  |
| Fuse Recommended:  | 12A                        |

### **LIGHT PATTERN**



## **DIMENSIONS**





## **PRODUCT NUMBERS**

| Number | Description                                     |
|--------|-------------------------------------------------|
| 64061Z | PROSIGNAL - WORK LIGHT 21 000 Im SQUARE - FLOOD |