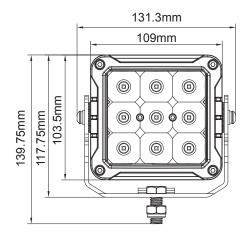

made of 304 stainless steel which have an excellent corrosion resistance.
- Ideal for applications such as: Agriculture, Excavation, Industrial and Forestry Work.

#### **FEATURES**

- Multi-voltage input: 12 to 24Vdc
- Up to 21 000 Lm
- ▶ 36 LED of 5 Watts (Osram LED)
- Color Temperature: 6000K
- Water & vibration resistant
- ▶ Temperature control system for longer lifetime
- Certificates: CE, RoHS, IP67, IP69K, ECE, R10
- This is the Flood beam version

### **ELECTRICAL SPECIFICATIONS**

| Operating Voltage: | 12 to 24Vdc                |
|--------------------|----------------------------|
| Current Draw:      | 10A at 12Vdc / 5A at 24Vdc |
| Maximum Power:     | 180 Watts                  |
| Fuse Recommended:  | 12A                        |

### **LIGHT PATTERN**



## **DIMENSIONS**





## **PRODUCT NUMBERS**

| Number | Description                                     |
|--------|-------------------------------------------------|
| 64061Z | PROSIGNAL - WORK LIGHT 21 000 Im SQUARE - FLOOD |