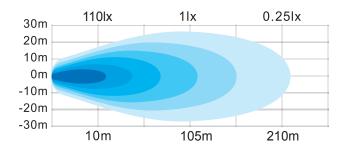

et is adjustable and made of 304 stainless steel which have an excellent corrosion resistance.
- Ideal for applications such as: Agriculture, Excavation, Industrial and Forestry Work.

#### **FEATURES**

- Multi-voltage input: 12 to 24Vdc
- Up to 21 000 Lm
- ▶ 36 LED of 5 Watts (Osram LED)
- Color Temperature: 6000K
- Water & vibration resistant
- ▶ Temperature control system for longer lifetime
- Certificates: CE, RoHS, IP67, IP69K, ECE, R10
- This is the Flood beam version

### **ELECTRICAL SPECIFICATIONS**

| Operating Voltage: | 12 to 24Vdc                |
|--------------------|----------------------------|
| Current Draw:      | 10A at 12Vdc / 5A at 24Vdc |
| Maximum Power:     | 180 Watts                  |
| Fuse Recommended:  | 12A                        |

### **LIGHT PATTERN**



## **DIMENSIONS**





## **PRODUCT NUMBERS**

| Number | Description                                     |
|--------|-------------------------------------------------|
| 64061Z | PROSIGNAL - WORK LIGHT 21 000 Im SQUARE - FLOOD |