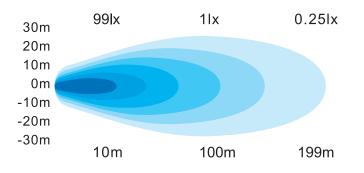

to add visibility without drilling new holes on their vehicle or cannot install any strobe beacon on their roof.

#### **FEATURES**

- Multi-voltage input: 12 to 24Vdc
- > 2195 lumens
- + 4 LED of 5 Watts + 6 LED of 1 Watt (Osram LEDs)
- LEDs rated to 30 000 hours of operation
- Color Temperature: 6000K
- Water & vibration resistant
- Certificates: CE, RoHS, IP67, IP69K, ECE, R10, R65
- > This version offers wide beam projection with a strobe function

#### **ELECTRICAL SPECIFICATIONS**

| Operating Voltage: | 12 to 24Vdc                     |
|--------------------|---------------------------------|
| Current Draw:      | 1.71A at 12Vdc / 0.93A at 24Vdc |
| Maximum Power:     | 26 Watts                        |
| Fuse Recommended:  | 3A                              |

#### LIGHT PATTERN



#### DIMENSIONS



#### **PRODUCT NUMBERS**

NumberDescription64055ZPROSIGNAL - WORK LIGHT 2195 Lm - FLOOD + STROBE FUNCTION