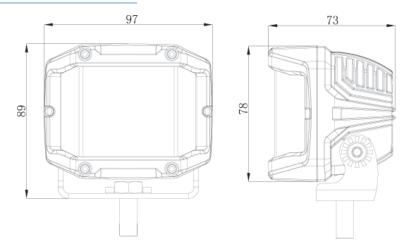

without drilling new holes on their vehicle or cannot install any strobe beacon on their roof.

#### **FEATURES**

- Multi-voltage input: 12 to 24Vdc
- > 2195 lumens
- + 4 LED of 5 Watts + 6 LED of 1 Watt (Osram LEDs)
- LEDs rated to 30 000 hours of operation
- Color Temperature: 6000K
- Water & vibration resistant
- Certificates: CE, RoHS, IP67, IP69K, ECE, R10, R65
- > This version offers wide beam projection with a strobe function

#### **ELECTRICAL SPECIFICATIONS**

| Operating Voltage: | 12 to 24Vdc                     |
|--------------------|---------------------------------|
| Current Draw:      | 1.71A at 12Vdc / 0.93A at 24Vdc |
| Maximum Power:     | 26 Watts                        |
| Fuse Recommended:  | 3A                              |

#### LIGHT PATTERN



#### DIMENSIONS



#### **PRODUCT NUMBERS**

NumberDescription64055ZPROSIGNAL - WORK LIGHT 2195 Lm - FLOOD + STROBE FUNCTION