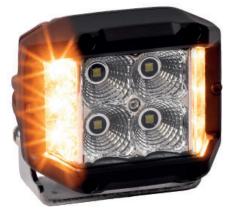

#### DESCRIPTION

- ▶ The 64055Z<sup>TM</sup> Work lights are the best compromise between quality and price. Assembled in a die-cast aluminum housing these work lights are completely weatherproof and resistant to vibration.
- Its built-in strobe function can be activated completely autonomously by using its own wire. The strobe flash pattern has the SAE certification.
- Ideal for installation that need to add visibility without drilling new holes on their vehicle or cannot install any strobe beacon on their roof.

#### **FEATURES**

- Multi-voltage input: 12 to 24Vdc
- > 2195 lumens
- + 4 LED of 5 Watts + 6 LED of 1 Watt (Osram LEDs)
- LEDs rated to 30 000 hours of operation
- Color Temperature: 6000K
- Water & vibration resistant
- Certificates: CE, RoHS, IP67, IP69K, ECE, R10, R65
- > This version offers wide beam projection with a strobe function