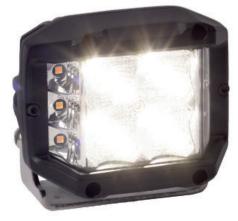

#### DESCRIPTION

- ▶ The 64055Z<sup>TM</sup> Work lights are the best compromise between quality and price. Assembled in a die-cast aluminum housing these work lights are completely weatherproof and resistant to vibration.
- Its built-in strobe function can be activated completely autonomously by using its own wire. The strobe flash pattern has the SAE certification.
- Ideal for installation that need to add visibility without drilling new holes on their vehicle or cannot install any strobe beacon on their roof.

#### **FEATURES**

- Multi-voltage input: 12 to 24Vdc
- > 2195 lumens
- + 4 LED of 5 Watts + 6 LED of 1 Watt (Osram LEDs)
- LEDs rated to 30 000 hours of operation
- Color Temperature: 6000K
- Water & vibration resistant
- Certificates: CE, RoHS, IP67, IP69K, ECE, R10, R65
- > This version offers wide beam projection with a strobe function